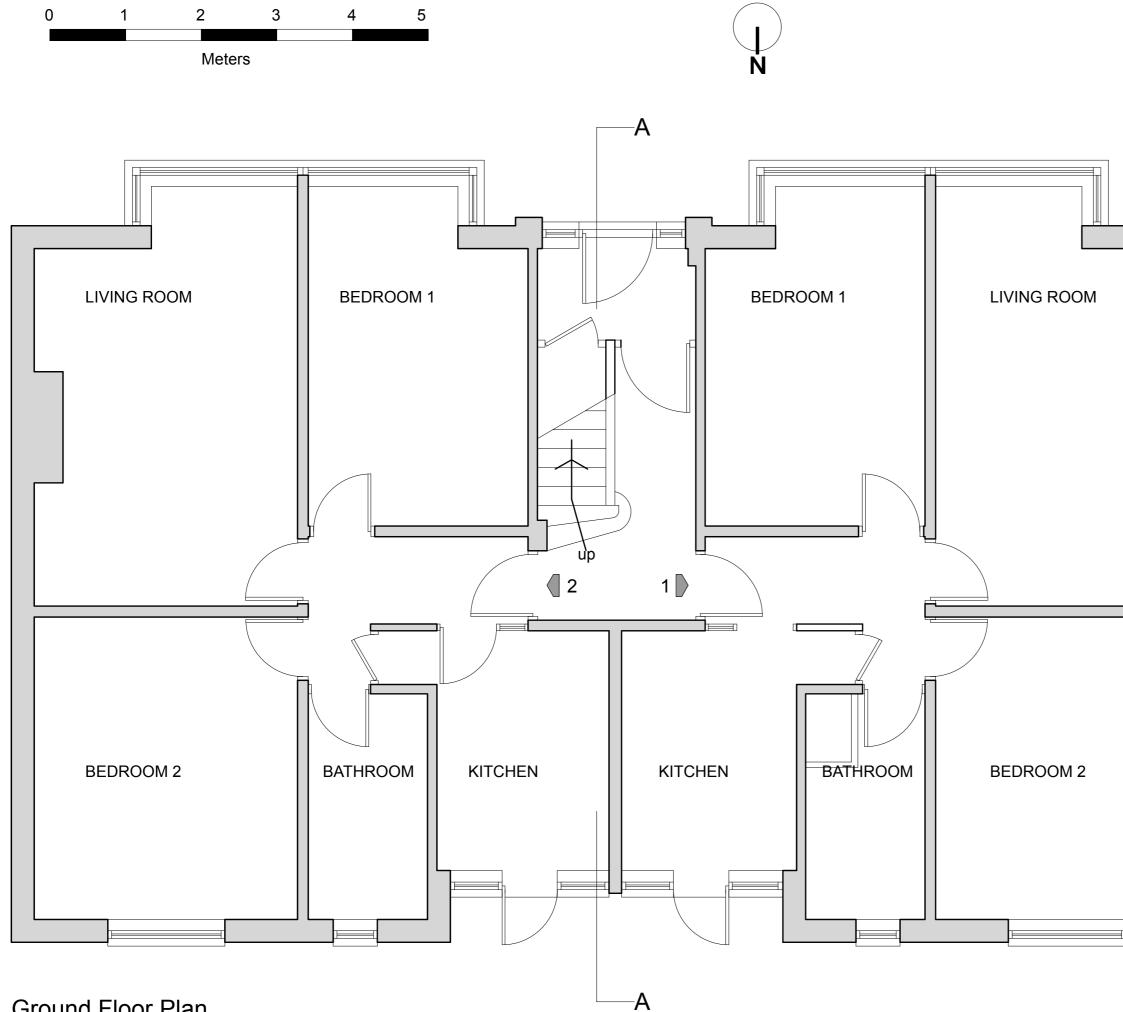

Ground Floor Plan.

Do not scale this drawing. Read in conjuction with all other relevant consultant's drawings and specification. Contractor to check all dimensions on site prior to fabrication and report any discrepancies to the Architect. This drawing is copyright and it must not be reproduced without prior agreement.

NOTES:

CLIENT: Lewis Property.

LOCATION: Derwent Court, 1 Darlington Road, Hove, BN3 5HS.

PROJECT: Construction of 1 no. 2 bed Flat above existing 6 no. flats.

DWG DESCRIPTION: Gf Plan Existing.

Scale: 1:50 @ A3 Date: August 2021 Drg. No: 01/apsr2108796