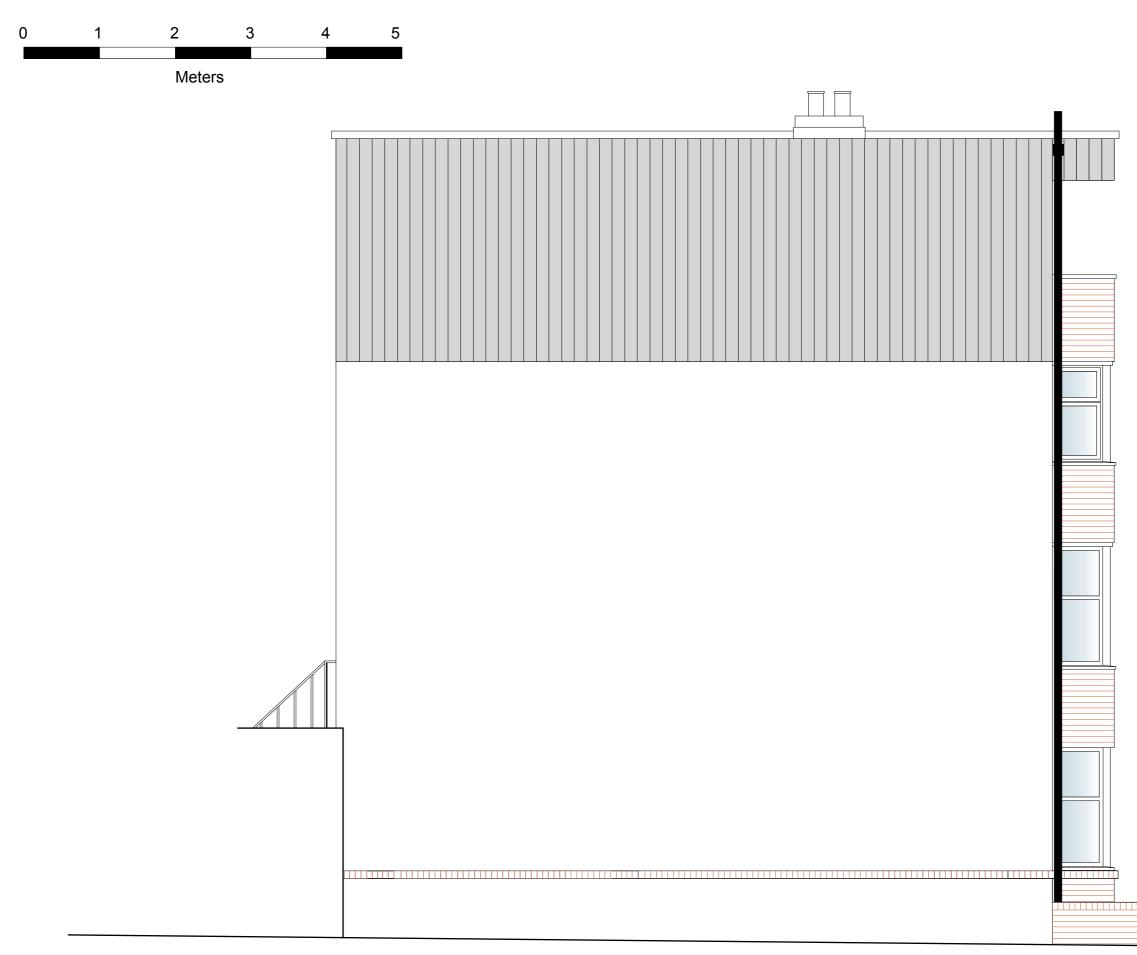

Side Elevation -West.

Do not scale this drawing. Read in conjuction with all other relevant consultant's drawings and specification. Contractor to check all dimensions on site prior to fabrication and report any discrepancies to the Architect. This drawing is copyright and it must not be reproduced without prior agreement.

NOTES:

CLIENT: Lewis Property.

LOCATION: Derwent Court, 1 Darlington Road, Hove, BN3 5HS.

PROJECT: Construction of 1 no. 2 bed Flat above

2 bed Flat above existing 6 no. flats.

DWG DESCRIPTION: Side West Elevation Proposed.

Scale: 1:50 @ A3 Date: August 2021 Drg. No: 21/apsr2108796

PELLSTEVENSRESIDENTIAL Tel: 07917 337779 Email: alex@pellstevensresidential.co.uk Website: www.pellstevensresidential.co.uk