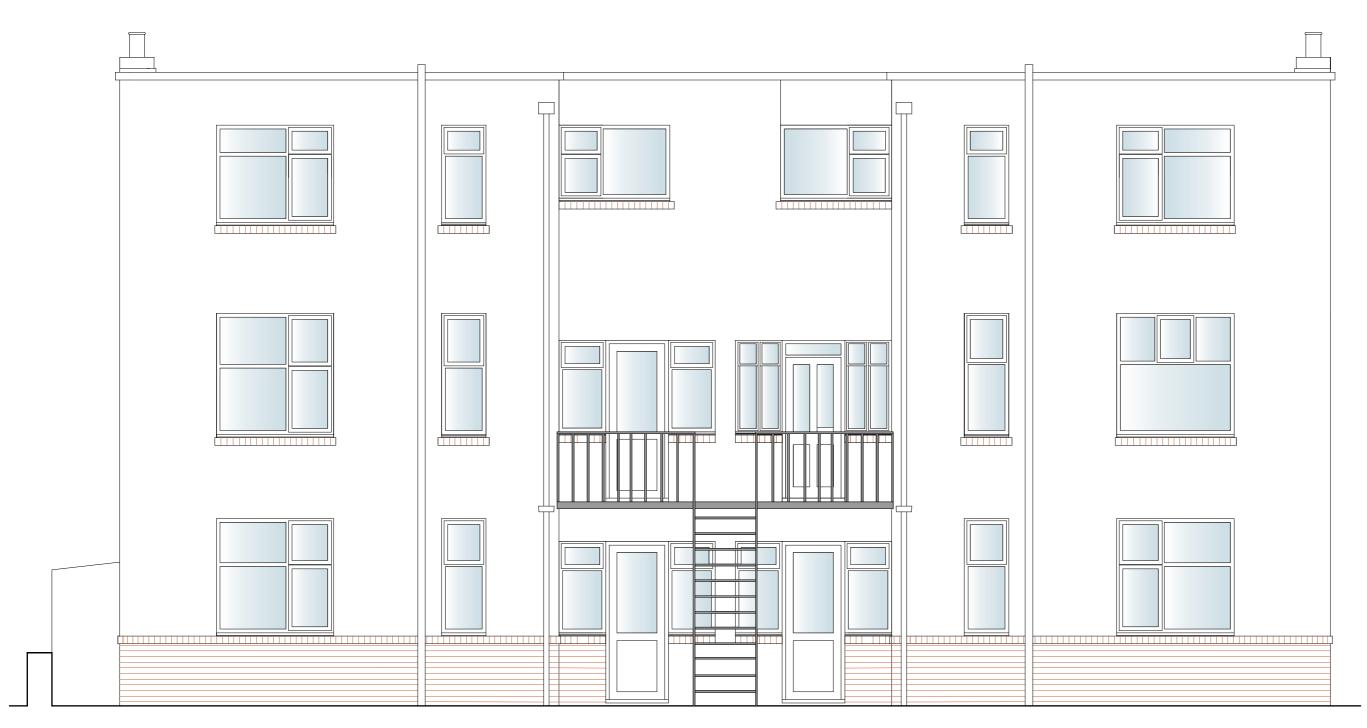

Rear Elevation - Approved BH2020 02867

Read in conjuction with all other relevant consultant's drawings and specification. Contractor to check all dimensions on site prior to fabrication and report any discrepancies to the Architect.

DWG DESCRIPTION: Rear Elevation Existing. Approved BH2020 02867

Scale: 1:50 @ A3 Date: August 2021 Drg. No: 11/apsr2108796

PELLSTEVENSRESIDENTIAL Tel: 07917 337779 Email:

alex@pellstevensresidential.co.uk