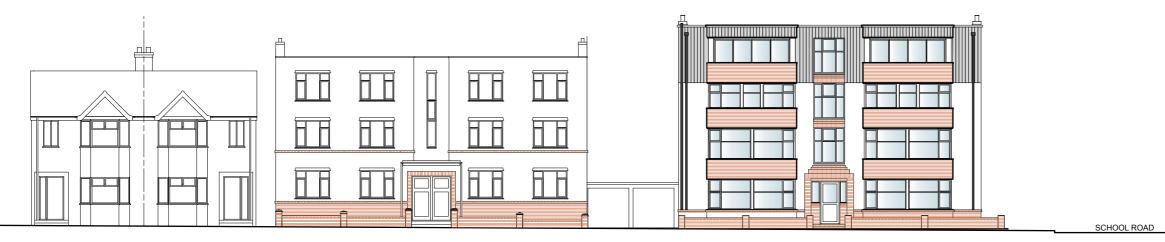

DALLINGTON ROAD

Proposed.

Existing - Approved BH2020 02867

Do not scale this drawing. Read in conjunction with all other relevant consultant's drawings and specification.

Contractor to check all dimensions on site prior to fabrication and report any discrepancies to the Architect. This drawing is copyright and it must not be reproduced without prior agreement.

NOTES:

CLIENT:

Lewis Property.

LOCATION:

Derwent Court, 1 Dallington Road, Hove. BN3 5HS.

PROJECT:

Proposed construction of 1 no. one bed flats above existing 6. no. two bed flats.

DWG. DESCRIPTION: Street Scene Existing & Proposed.

Scale: 1:200 @ A3 Date : October 2020 Drg. No: 22/apsr2108796

PELLSTEVENSRESIDENTIAL Tel: 07917 337779 Email: alex@pellstevensresidential.co.uk Website: www.pellstevensresidential.co.uk