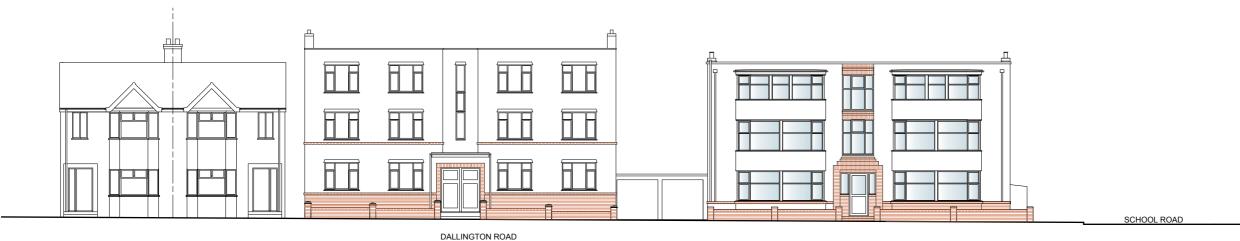

DALLINGTON ROAD

Proposed.

Existing - Approved BH2020 02867

Do not scale this drawing. Read in conjunction with all other relevant consultant's drawings and specification.

Contractor to check all dimensions on site prior to fabrication and report any discrepancies to the Architect. This drawing is copyright and it must not be reproduced without prior agreement.

NOTES:

CLIENT:

Lewis Property.

LOCATION:

Derwent Court, 1 Dallington Road, Hove. BN3 5HS.

PROJECT:

Proposed construction of 1 no. one bed flats above existing 6. no. two bed flats.

DWG. DESCRIPTION: Street Scene Existing & Proposed.

Scale: 1:200 @ A3 Date : October 2020 Drg. No: 22/apsr2108796

PELLSTEVENSRESIDENTIAL Tel: 07917 337779 Email: alex@pellstevensresidential.co.uk Website: www.pellstevensresidential.co.uk