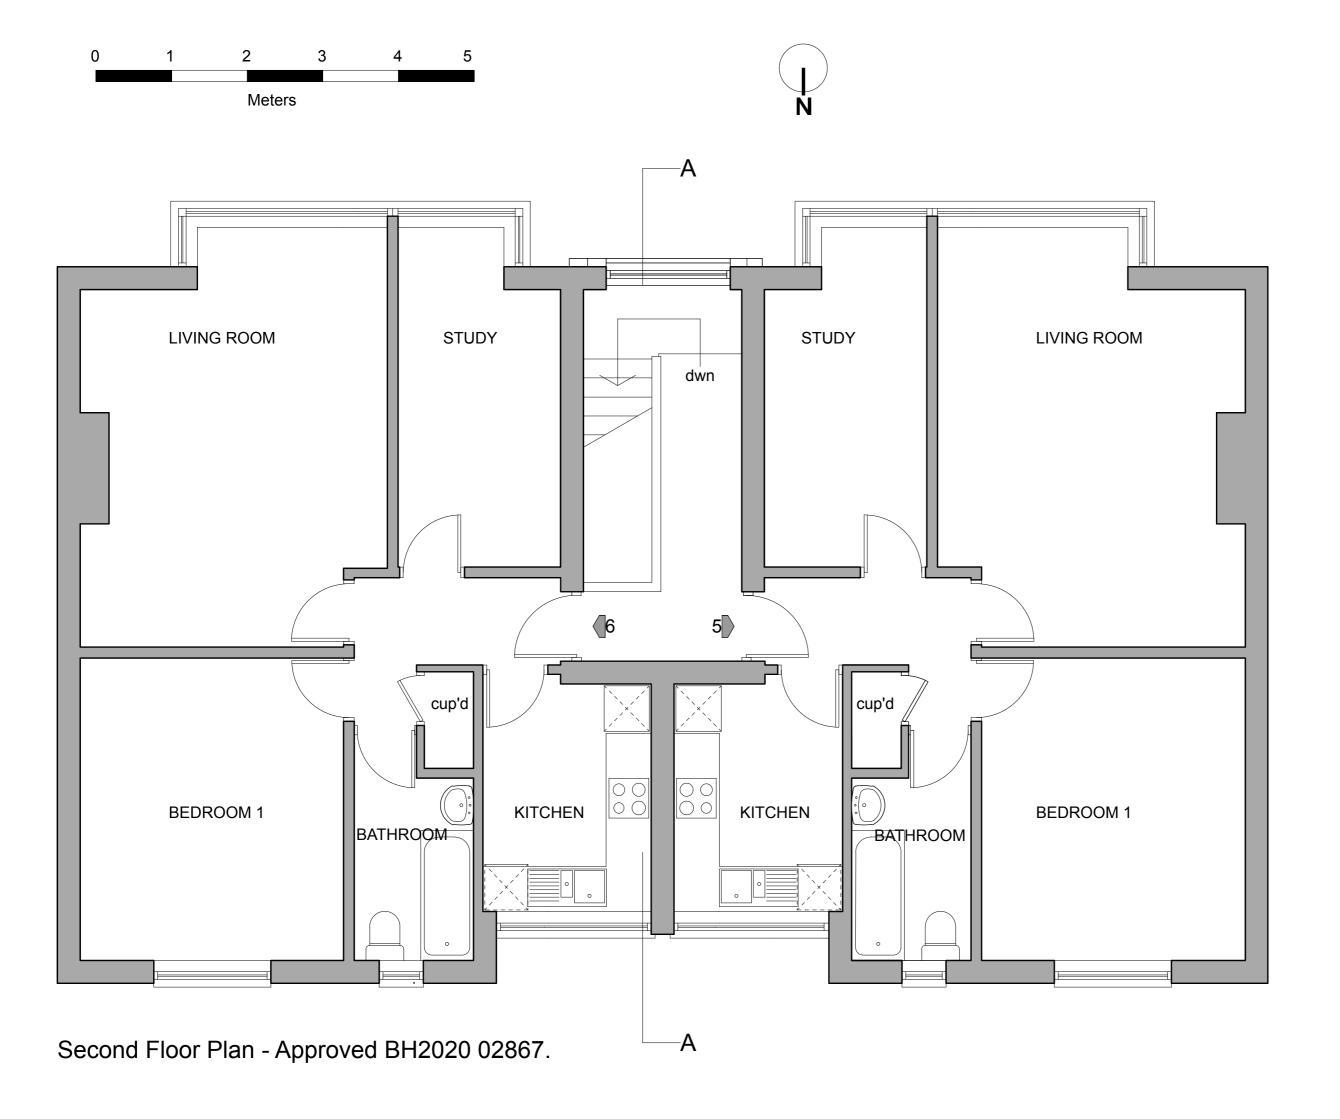

This drawing is copyright and it must not be reproduced without prior agreement.

NOTES:

CLIENT: Lewis Property.

LOCATION: Derwent Court, 1 Dallington Road Hove. BN3 5HS.

PROJECT: Construction of 1 no. two bed flat above existing block of 6 no. flats.

DWG DESCRIPTION: SF Plan -Approved BH2020 02867.

Scale: 1:50 @ A3 Date: August 2021 Drg. No: 08/2008780