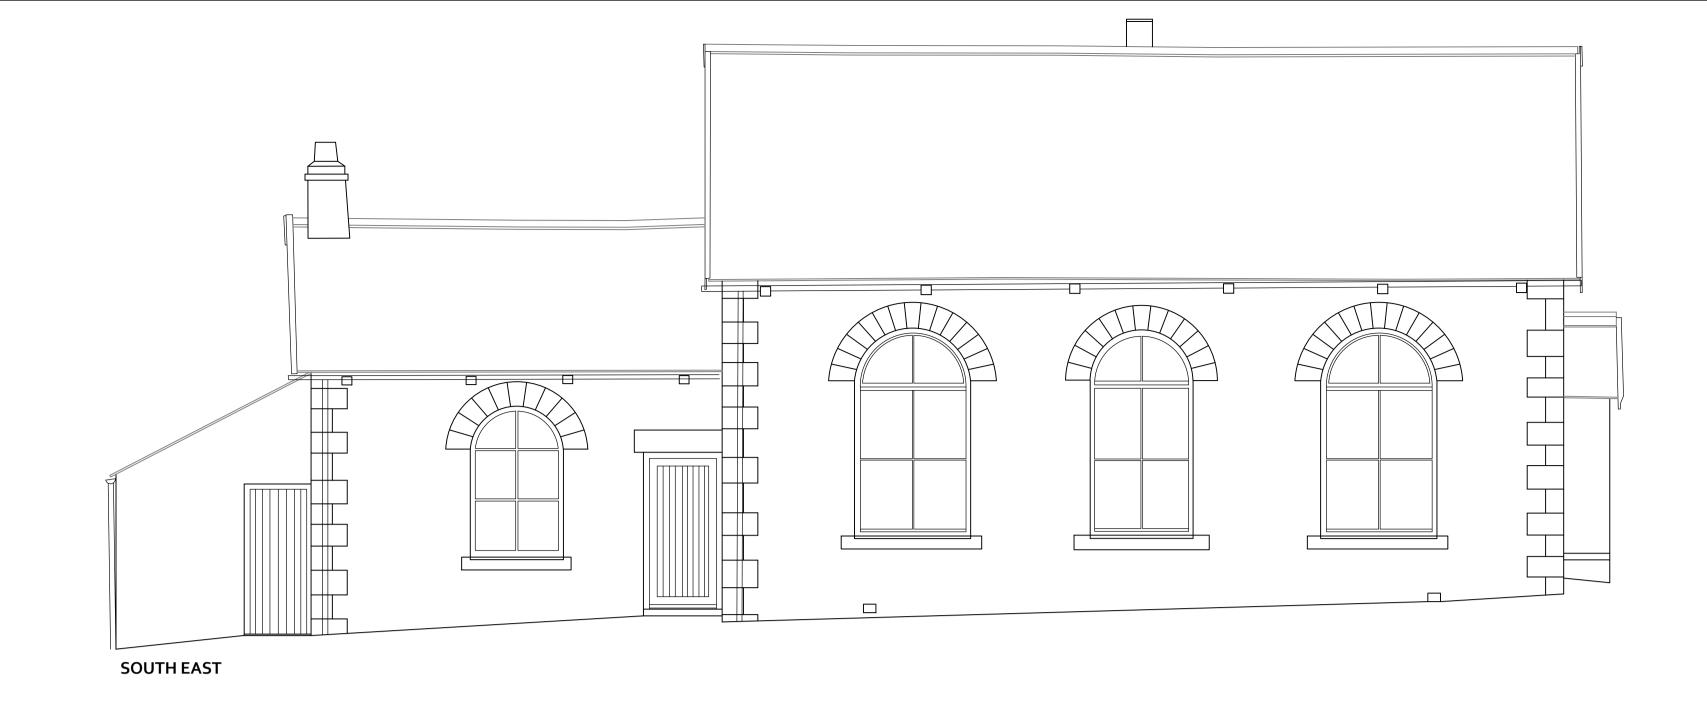

| REVISIONS                                                                            | PROJECT                                                                                                                                                                             | DWG NO                        |
|--------------------------------------------------------------------------------------|-------------------------------------------------------------------------------------------------------------------------------------------------------------------------------------|-------------------------------|
|                                                                                      | METHODIST CHAPEL, FOREST IN TEESDALE                                                                                                                                                | 210602-02                     |
|                                                                                      | CLIENT                                                                                                                                                                              | REVISION                      |
|                                                                                      | RABY ESTATES                                                                                                                                                                        | -                             |
|                                                                                      | DRAWING                                                                                                                                                                             | SCALE                         |
|                                                                                      | EXISTING ELEVATIONS                                                                                                                                                                 | 1:50 @ A1                     |
|                                                                                      | STATUS                                                                                                                                                                              | DATE                          |
|                                                                                      | PLANNING                                                                                                                                                                            | 2021.08.25                    |
| not scale from this drawing. All dimensions must be checked on site prior to the con | mencement of the Works.Drawings are to be read in conjunction with Specifications, specialist consultants' drawings etc. Any disparity between these documents is to be raised befo | ore commencement of the Works |