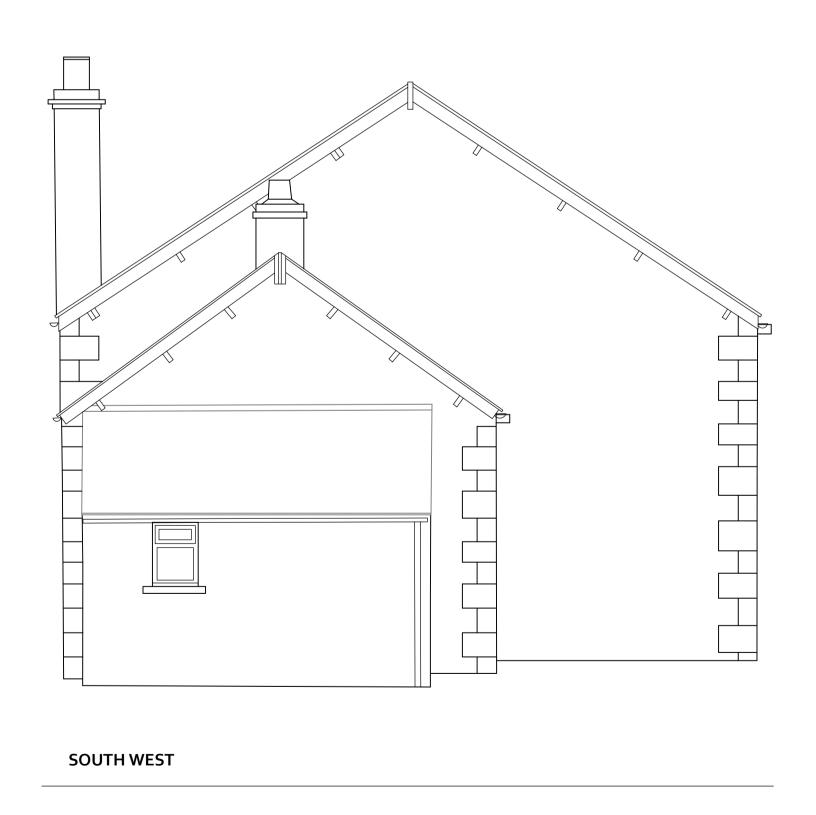

| REVISIONS                                                                            | PROJECT                                                                                                                                                                             | DWG NO                        |
|--------------------------------------------------------------------------------------|-------------------------------------------------------------------------------------------------------------------------------------------------------------------------------------|-------------------------------|
|                                                                                      | METHODIST CHAPEL, FOREST IN TEESDALE                                                                                                                                                | 210602-02                     |
|                                                                                      | CLIENT                                                                                                                                                                              | REVISION                      |
|                                                                                      | RABY ESTATES                                                                                                                                                                        | -                             |
|                                                                                      | DRAWING                                                                                                                                                                             | SCALE                         |
|                                                                                      | EXISTING ELEVATIONS                                                                                                                                                                 | 1:50 @ A1                     |
|                                                                                      | STATUS                                                                                                                                                                              | DATE                          |
|                                                                                      | PLANNING                                                                                                                                                                            | 2021.08.25                    |
| not scale from this drawing. All dimensions must be checked on site prior to the con | mencement of the Works.Drawings are to be read in conjunction with Specifications, specialist consultants' drawings etc. Any disparity between these documents is to be raised befo | ore commencement of the Works |