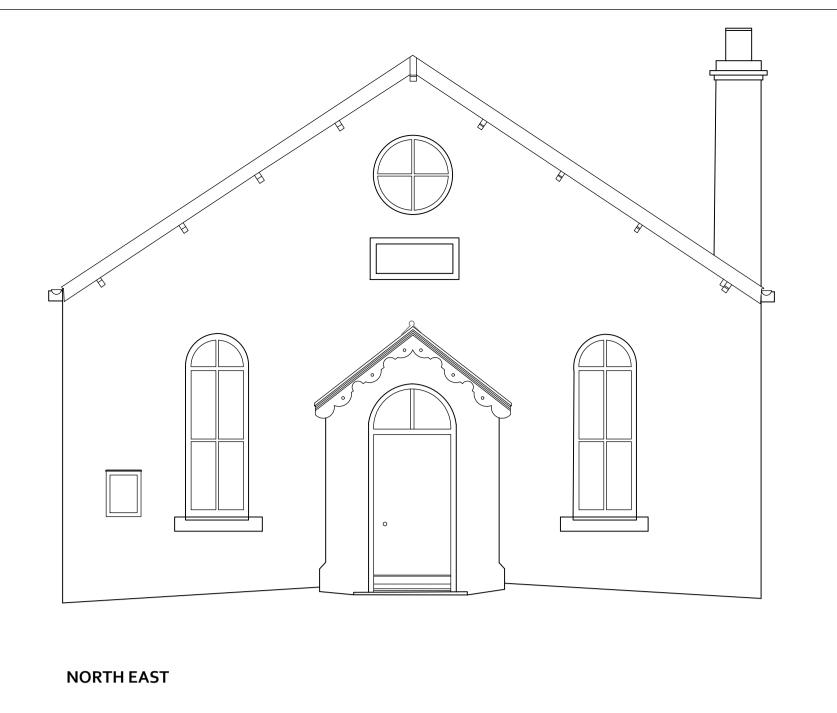

| REVISIONS                                                                            | PROJECT                                                                                                                                                                             | DWG NO                        |
|--------------------------------------------------------------------------------------|-------------------------------------------------------------------------------------------------------------------------------------------------------------------------------------|-------------------------------|
|                                                                                      | METHODIST CHAPEL, FOREST IN TEESDALE                                                                                                                                                | 210602-02                     |
|                                                                                      | CLIENT                                                                                                                                                                              | REVISION                      |
|                                                                                      | RABY ESTATES                                                                                                                                                                        | -                             |
|                                                                                      | DRAWING                                                                                                                                                                             | SCALE                         |
|                                                                                      | EXISTING ELEVATIONS                                                                                                                                                                 | 1:50 @ A1                     |
|                                                                                      | STATUS                                                                                                                                                                              | DATE                          |
|                                                                                      | PLANNING                                                                                                                                                                            | 2021.08.25                    |
| not scale from this drawing. All dimensions must be checked on site prior to the con | mencement of the Works.Drawings are to be read in conjunction with Specifications, specialist consultants' drawings etc. Any disparity between these documents is to be raised befo | ore commencement of the Works |