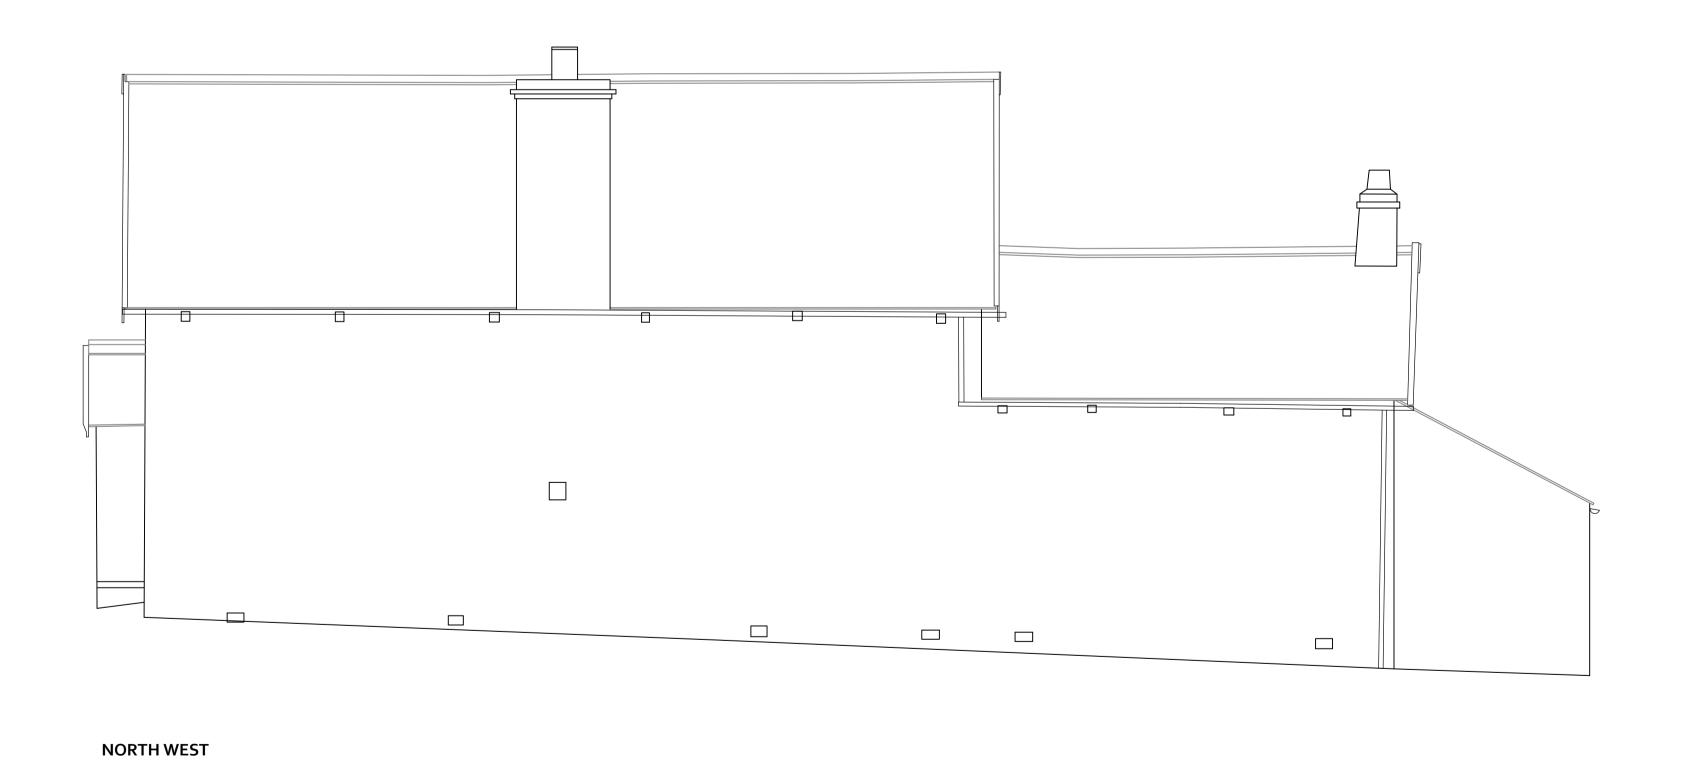

| REVISIONS                                                                            | PROJECT                                                                                                                                                                             | DWG NO                        |
|--------------------------------------------------------------------------------------|-------------------------------------------------------------------------------------------------------------------------------------------------------------------------------------|-------------------------------|
|                                                                                      | METHODIST CHAPEL, FOREST IN TEESDALE                                                                                                                                                | 210602-02                     |
|                                                                                      | CLIENT                                                                                                                                                                              | REVISION                      |
|                                                                                      | RABY ESTATES                                                                                                                                                                        | -                             |
|                                                                                      | DRAWING                                                                                                                                                                             | SCALE                         |
|                                                                                      | EXISTING ELEVATIONS                                                                                                                                                                 | 1:50 @ A1                     |
|                                                                                      | STATUS                                                                                                                                                                              | DATE                          |
|                                                                                      | PLANNING                                                                                                                                                                            | 2021.08.25                    |
| not scale from this drawing. All dimensions must be checked on site prior to the con | mencement of the Works.Drawings are to be read in conjunction with Specifications, specialist consultants' drawings etc. Any disparity between these documents is to be raised befo | ore commencement of the Works |