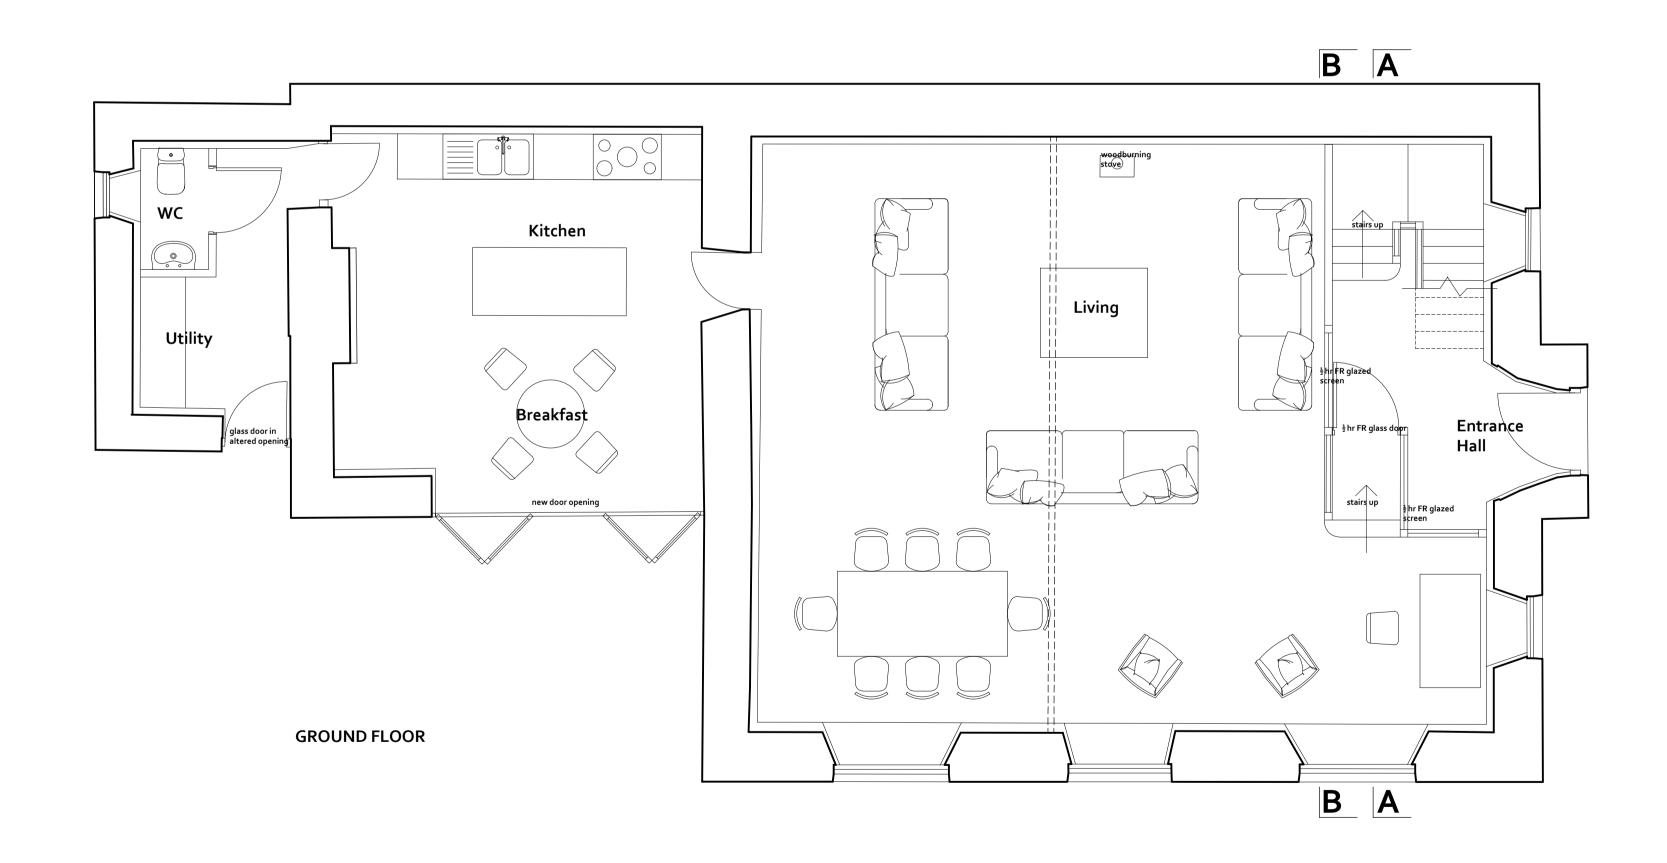

| PROJECT                              | DWG NO                                                                                    |
|--------------------------------------|-------------------------------------------------------------------------------------------|
| METHODIST CHAPEL, FOREST IN TEESDALE | 210602-03                                                                                 |
| CLIENT                               | REVISION                                                                                  |
| RABY ESTATES                         | -                                                                                         |
| DRAWING                              | SCALE                                                                                     |
| PROPOSED PLANS                       | 1:50 @ A1                                                                                 |
| STATUS                               | DATE                                                                                      |
| PLANNING                             | 2021.08.25                                                                                |
|                                      | METHODIST CHAPEL, FOREST IN TEESDALE  CLIENT RABY ESTATES  DRAWING PROPOSED PLANS  STATUS |