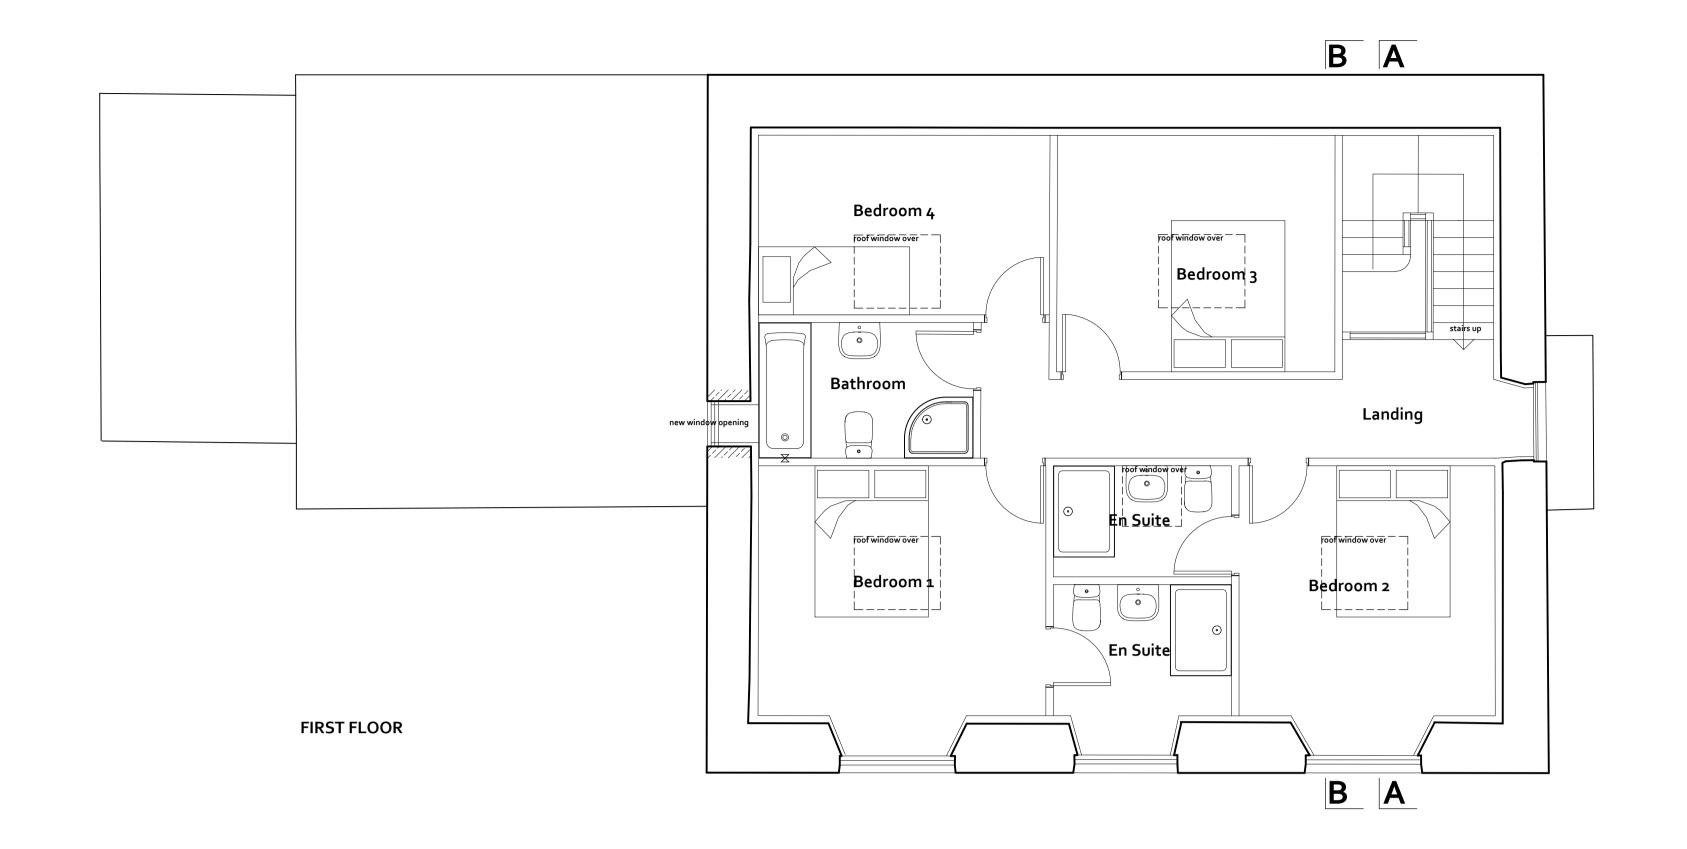

| PROJECT                              | DWG NO                                                                                    |
|--------------------------------------|-------------------------------------------------------------------------------------------|
| METHODIST CHAPEL, FOREST IN TEESDALE | 210602-03                                                                                 |
| CLIENT                               | REVISION                                                                                  |
| RABY ESTATES                         | -                                                                                         |
| DRAWING                              | SCALE                                                                                     |
| PROPOSED PLANS                       | 1:50 @ A1                                                                                 |
| STATUS                               | DATE                                                                                      |
| PLANNING                             | 2021.08.25                                                                                |
|                                      | METHODIST CHAPEL, FOREST IN TEESDALE  CLIENT RABY ESTATES  DRAWING PROPOSED PLANS  STATUS |