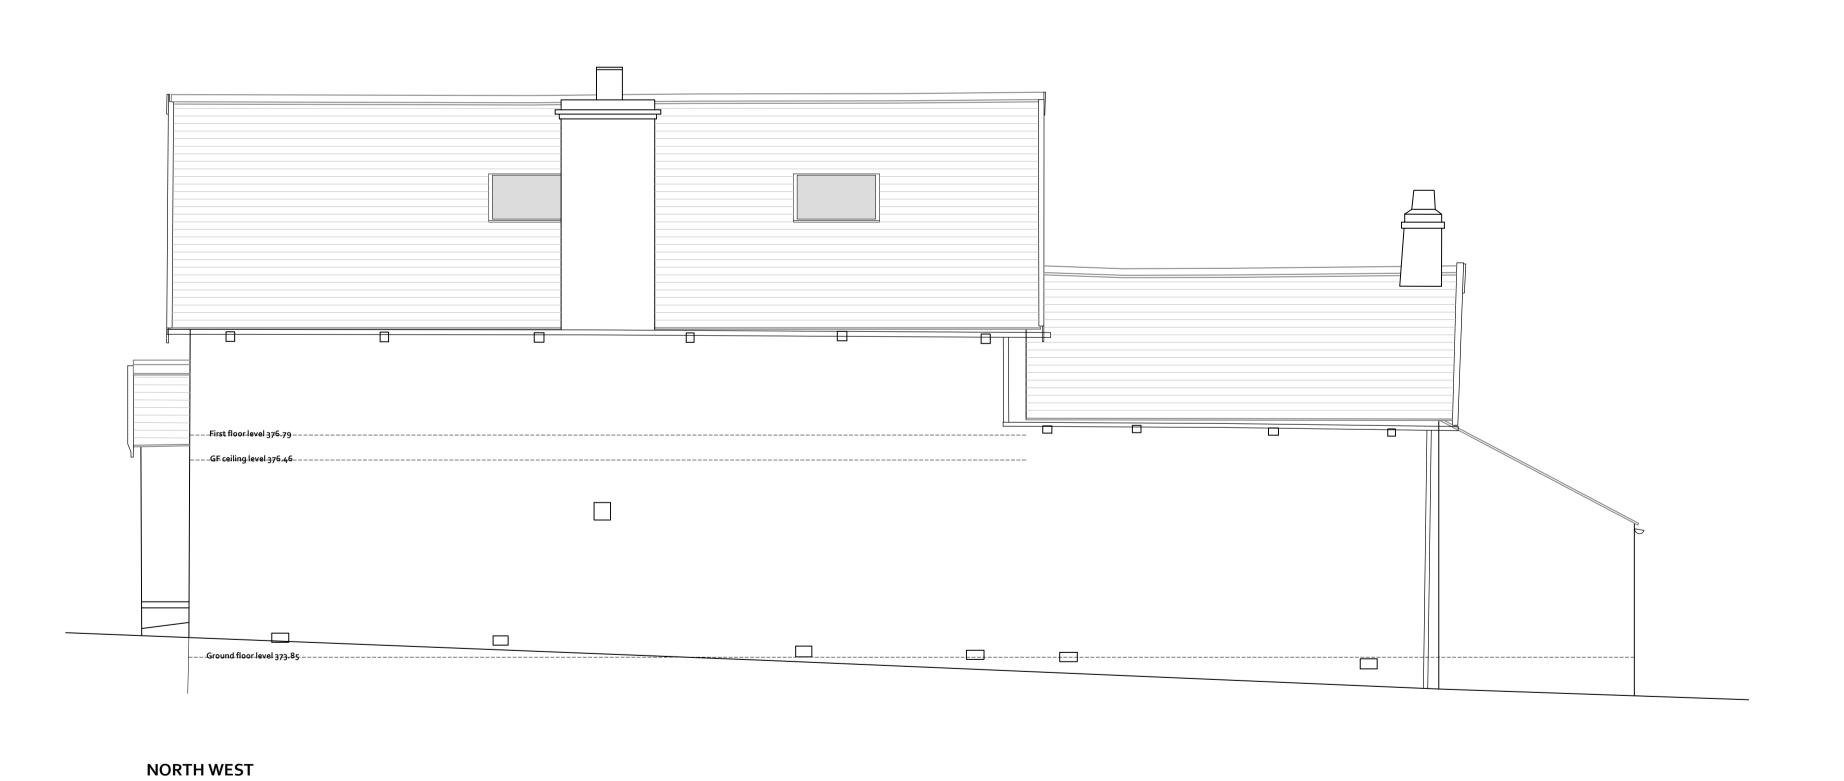

| REVISIONS                                                                            | PROJECT                                                                                                                                                                               | DWG NO                    |
|--------------------------------------------------------------------------------------|---------------------------------------------------------------------------------------------------------------------------------------------------------------------------------------|---------------------------|
|                                                                                      | METHODIST CHAPEL, FOREST IN TEESDALE                                                                                                                                                  | 210602-04                 |
|                                                                                      | CLIENT                                                                                                                                                                                | REVISION                  |
|                                                                                      | RABY ESTATES                                                                                                                                                                          | -                         |
|                                                                                      | DRAWING                                                                                                                                                                               | SCALE                     |
|                                                                                      | PROPOSED ELEVATIONS                                                                                                                                                                   | 1:50 @ A1                 |
|                                                                                      | STATUS                                                                                                                                                                                | DATE                      |
|                                                                                      | PLANNING                                                                                                                                                                              | 2021.08.25                |
| not scale from this drawing. All dimensions must be checked on site prior to the com | nencement of the Works.Drawings are to be read in conjunction with Specifications, specialist consultants' drawings etc. Any disparity between these documents is to be raised before | commencement of the Works |