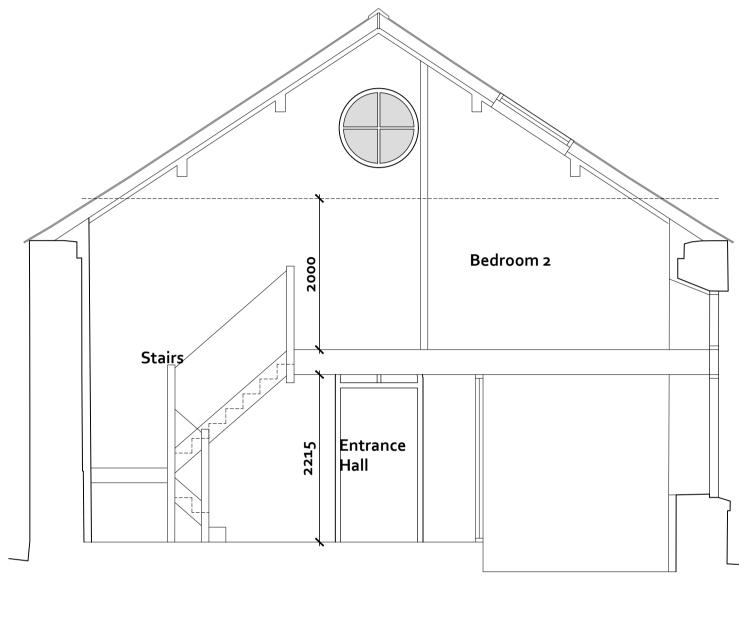

SECTION A

| REVISIONS |                        |          |
|-----------|------------------------|----------|
|           |                        |          |
|           |                        |          |
|           |                        |          |
|           |                        |          |
|           |                        |          |
|           |                        |          |
|           |                        |          |
| Do not sc | ale from this drawing. | All dime |

| PROJECT                              | DWG NO     |
|--------------------------------------|------------|
| METHODIST CHAPEL, FOREST IN TEESDALE | 210602-05  |
| CLIENT                               | REVISION   |
| <br>RABY ESTATES                     | -          |
| DRAWING                              | SCALE      |
| PROPOSED SECTIONS                    | 1:50 @ A1  |
| STATUS                               | DATE       |
| PLANNING                             | 2021.08.23 |