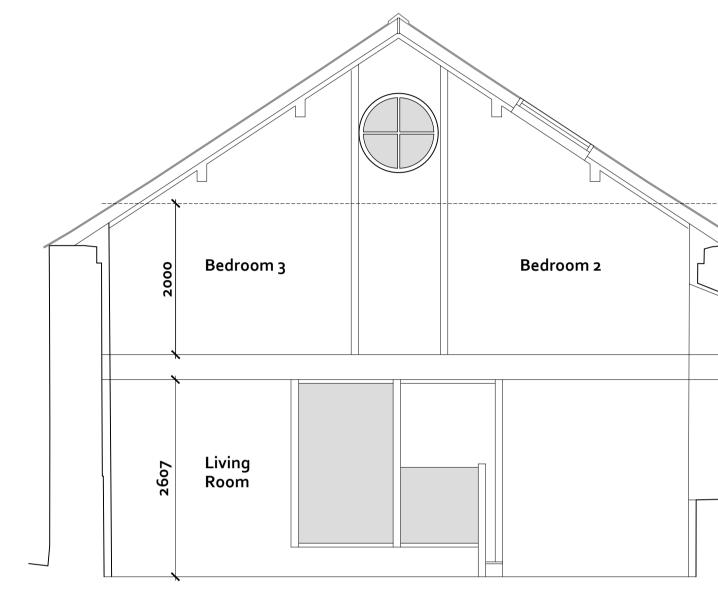

SECTION A

| REVISIONS |                        |          |
|-----------|------------------------|----------|
|           |                        |          |
|           |                        |          |
|           |                        |          |
|           |                        |          |
|           |                        |          |
|           |                        |          |
|           |                        |          |
| Do not sc | ale from this drawing. | All dime |

| PROJECT                              | DWG NO     |
|--------------------------------------|------------|
| METHODIST CHAPEL, FOREST IN TEESDALE | 210602-05  |
| CLIENT                               | REVISION   |
| <br>RABY ESTATES                     | -          |
| DRAWING                              | SCALE      |
| PROPOSED SECTIONS                    | 1:50 @ A1  |
| STATUS                               | DATE       |
| PLANNING                             | 2021.08.23 |