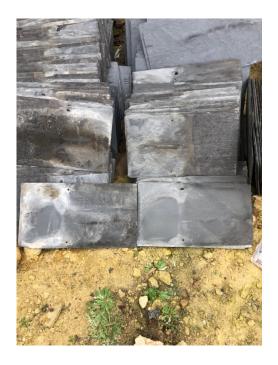

### Condition 4

At this stage, we would like to discharge part of this condition, and this is for the proposed brickwork and slates. The stone cills, and window cills will be discharged along with the window details under a separate application.

During the clear out of the site, we have been fortunate to find original brickwork which are from the original construction, and matching roof slates.

Our proposals do not require large quantities of new bricks/slates so we are able to match the materials like for like.

Below is a selection of images showing the proposed brick and slate samples which are on site. Samples can be delivered to the office on request.

The brickwork will be tooth keyed into the existing and the same brick bond will be replicated.