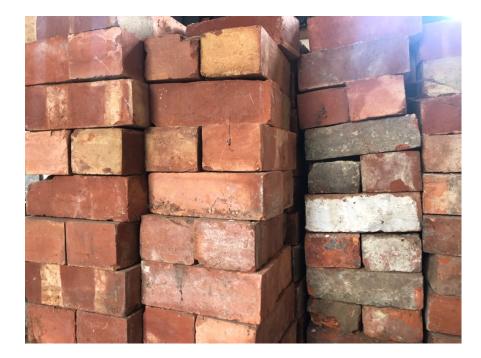

### Condition 4

At this stage, we would like to discharge part of this condition, and this is for the proposed brickwork and slates. The stone cills, and window cills will be discharged along with the window details under a separate application.

During the clear out of the site, we have been fortunate to find original brickwork which are from the original construction, and matching roof slates.

Our proposals do not require large quantities of new bricks/slates so we are able to match the materials like for like.

Below is a selection of images showing the proposed brick and slate samples which are on site. Samples can be delivered to the office on request.

The brickwork will be tooth keyed into the existing and the same brick bond will be replicated.