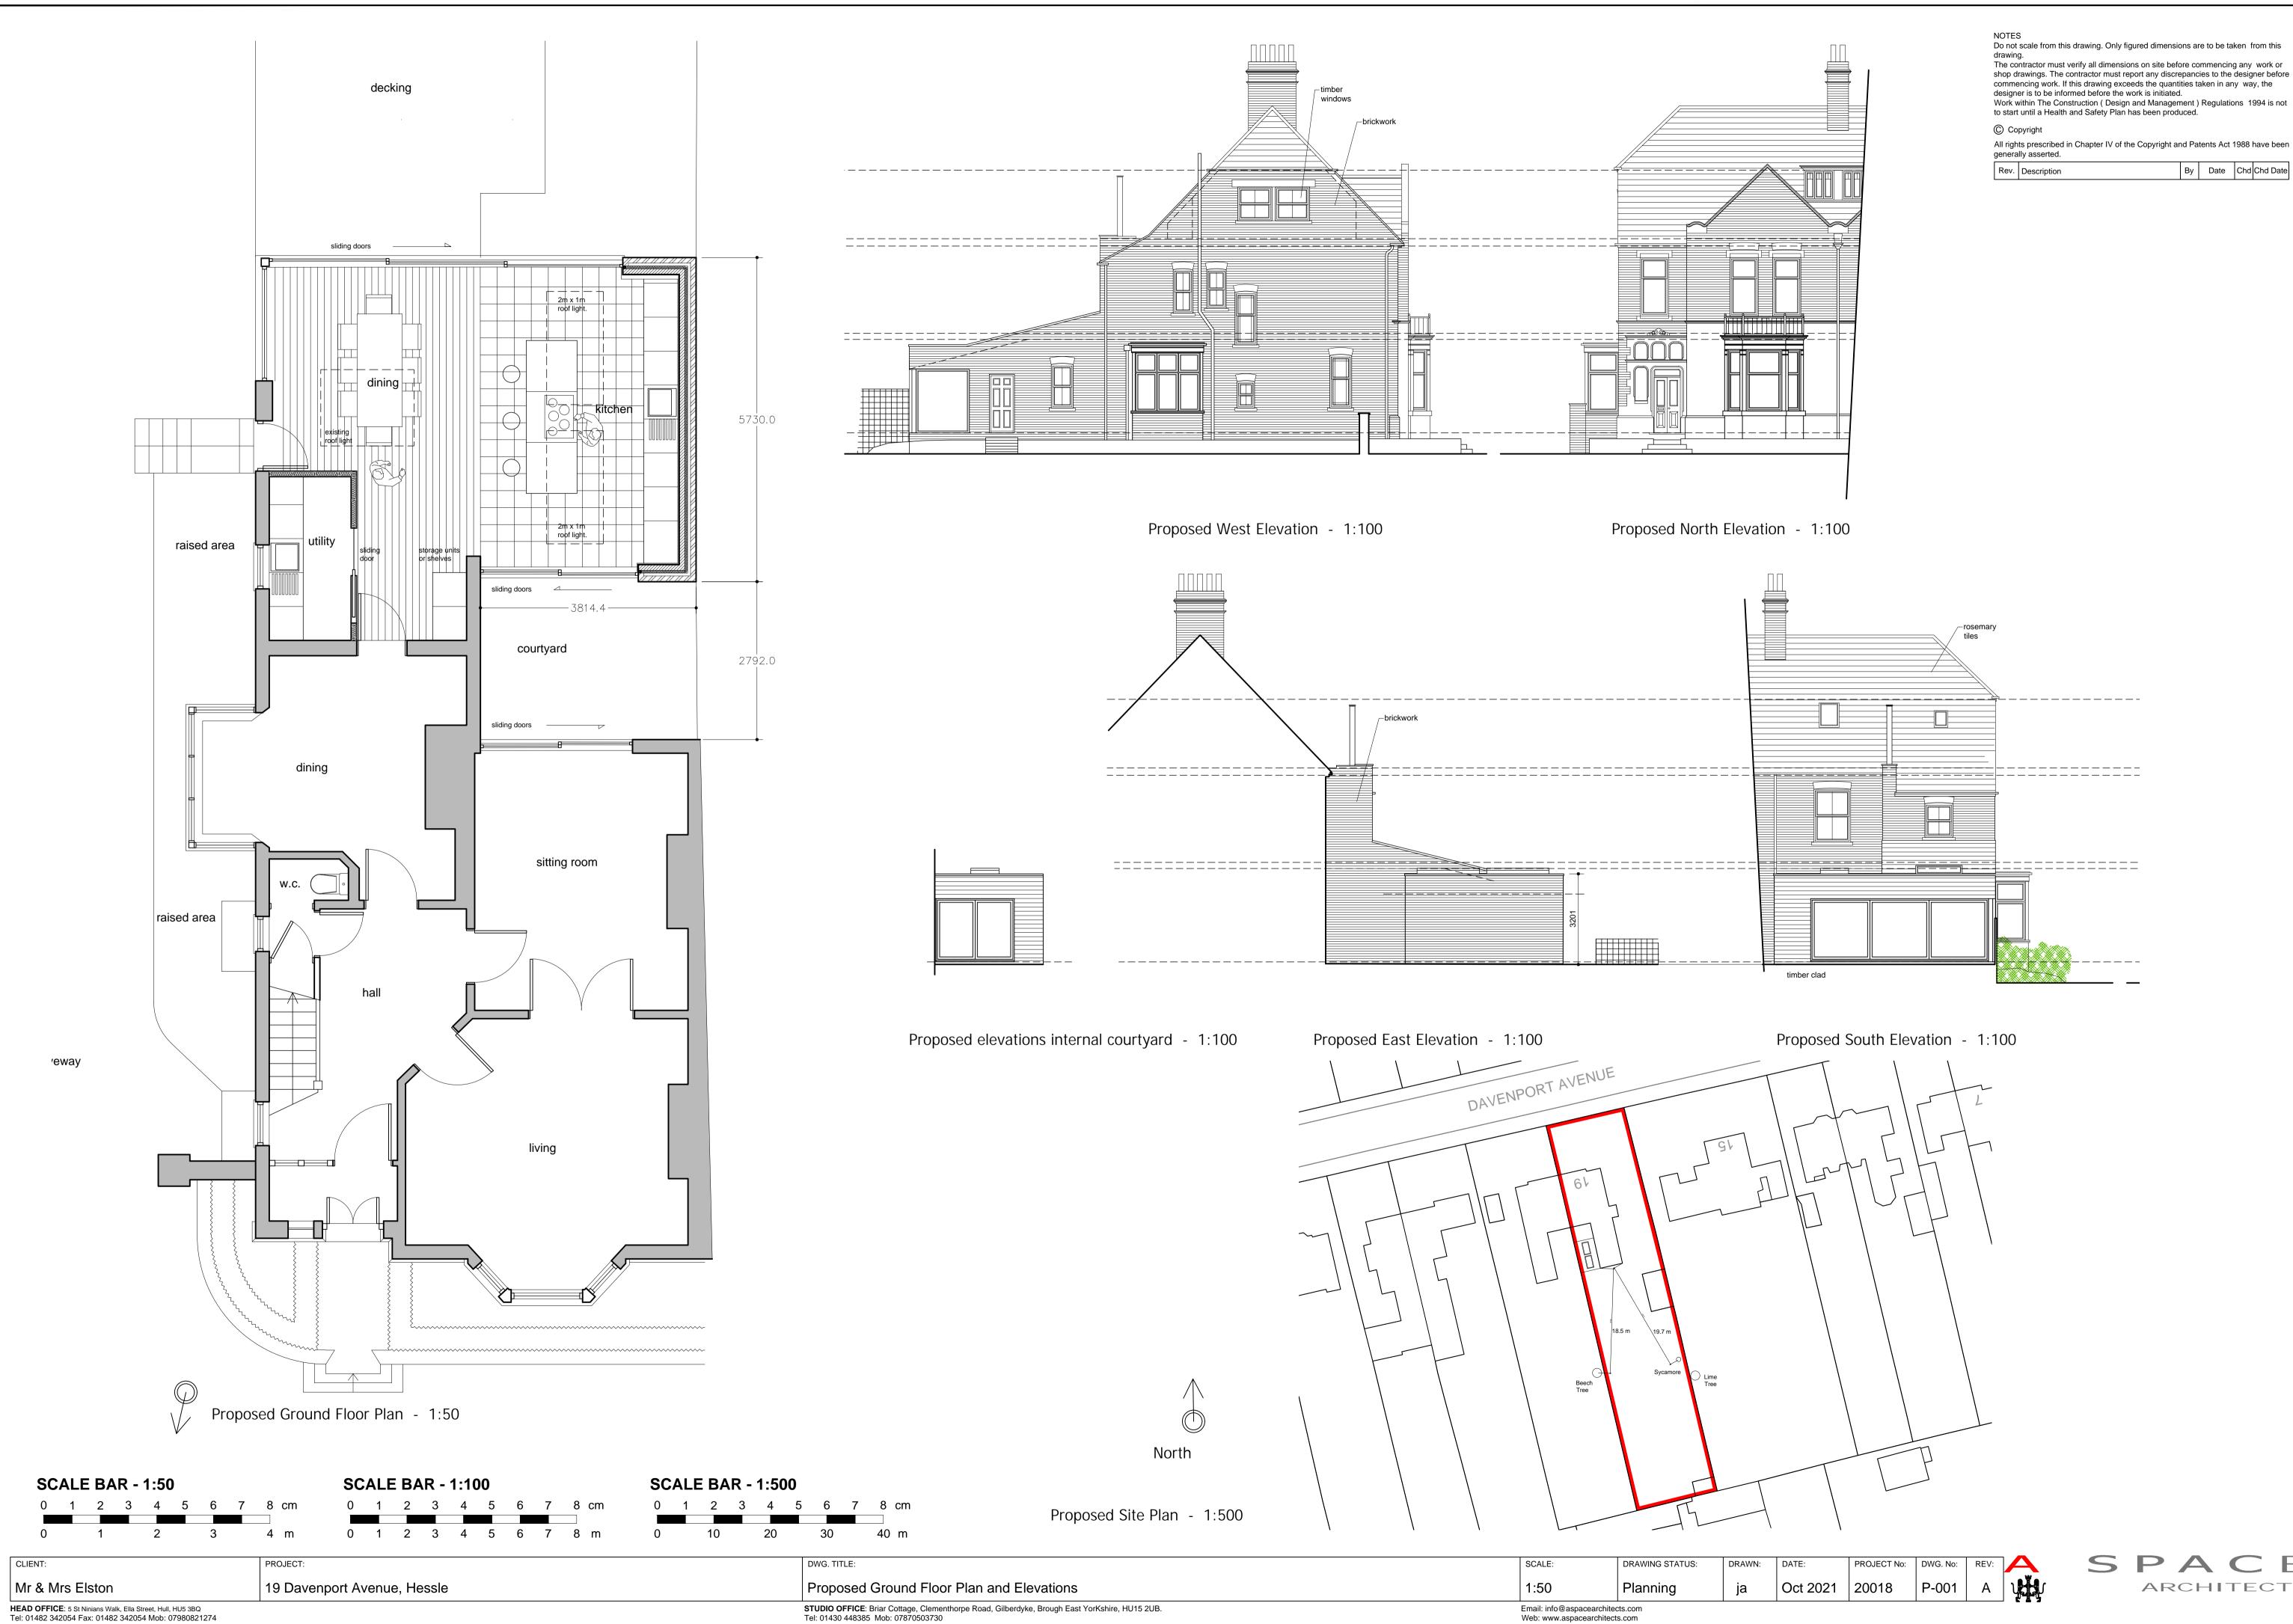

Web: www.aspacearchitects.com

| timber clad                                                                                                                                                                                                                                                                             |
|-----------------------------------------------------------------------------------------------------------------------------------------------------------------------------------------------------------------------------------------------------------------------------------------|
| Proposed South Elevation - 1:100                                                                                                                                                                                                                                                        |
|                                                                                                                                                                                                                                                                                         |
|                                                                                                                                                                                                                                                                                         |
|                                                                                                                                                                                                                                                                                         |
|                                                                                                                                                                                                                                                                                         |
| I: DATE: PROJECT NO: DWG. NO: REV: A S S CA E   Oct 2021 20018 P-001 A Image: A A A A A A A A A A A A A A A A A A A A A A A A A A A A A A A A A A A A A A A A A A A A A A A A A A A A A A A A A A A A A A A A A A A A A A A A A A A A A A A A A A A A A A A A A A A A A A A A A A A A A |
|                                                                                                                                                                                                                                                                                         |

Work within The Construction ( Design and Management ) Regulations 1994 is not to start until a Health and Safety Plan has been produced. All rights prescribed in Chapter IV of the Copyright and Patents Act 1988 have been generally asserted. By Date Chd Chd Date