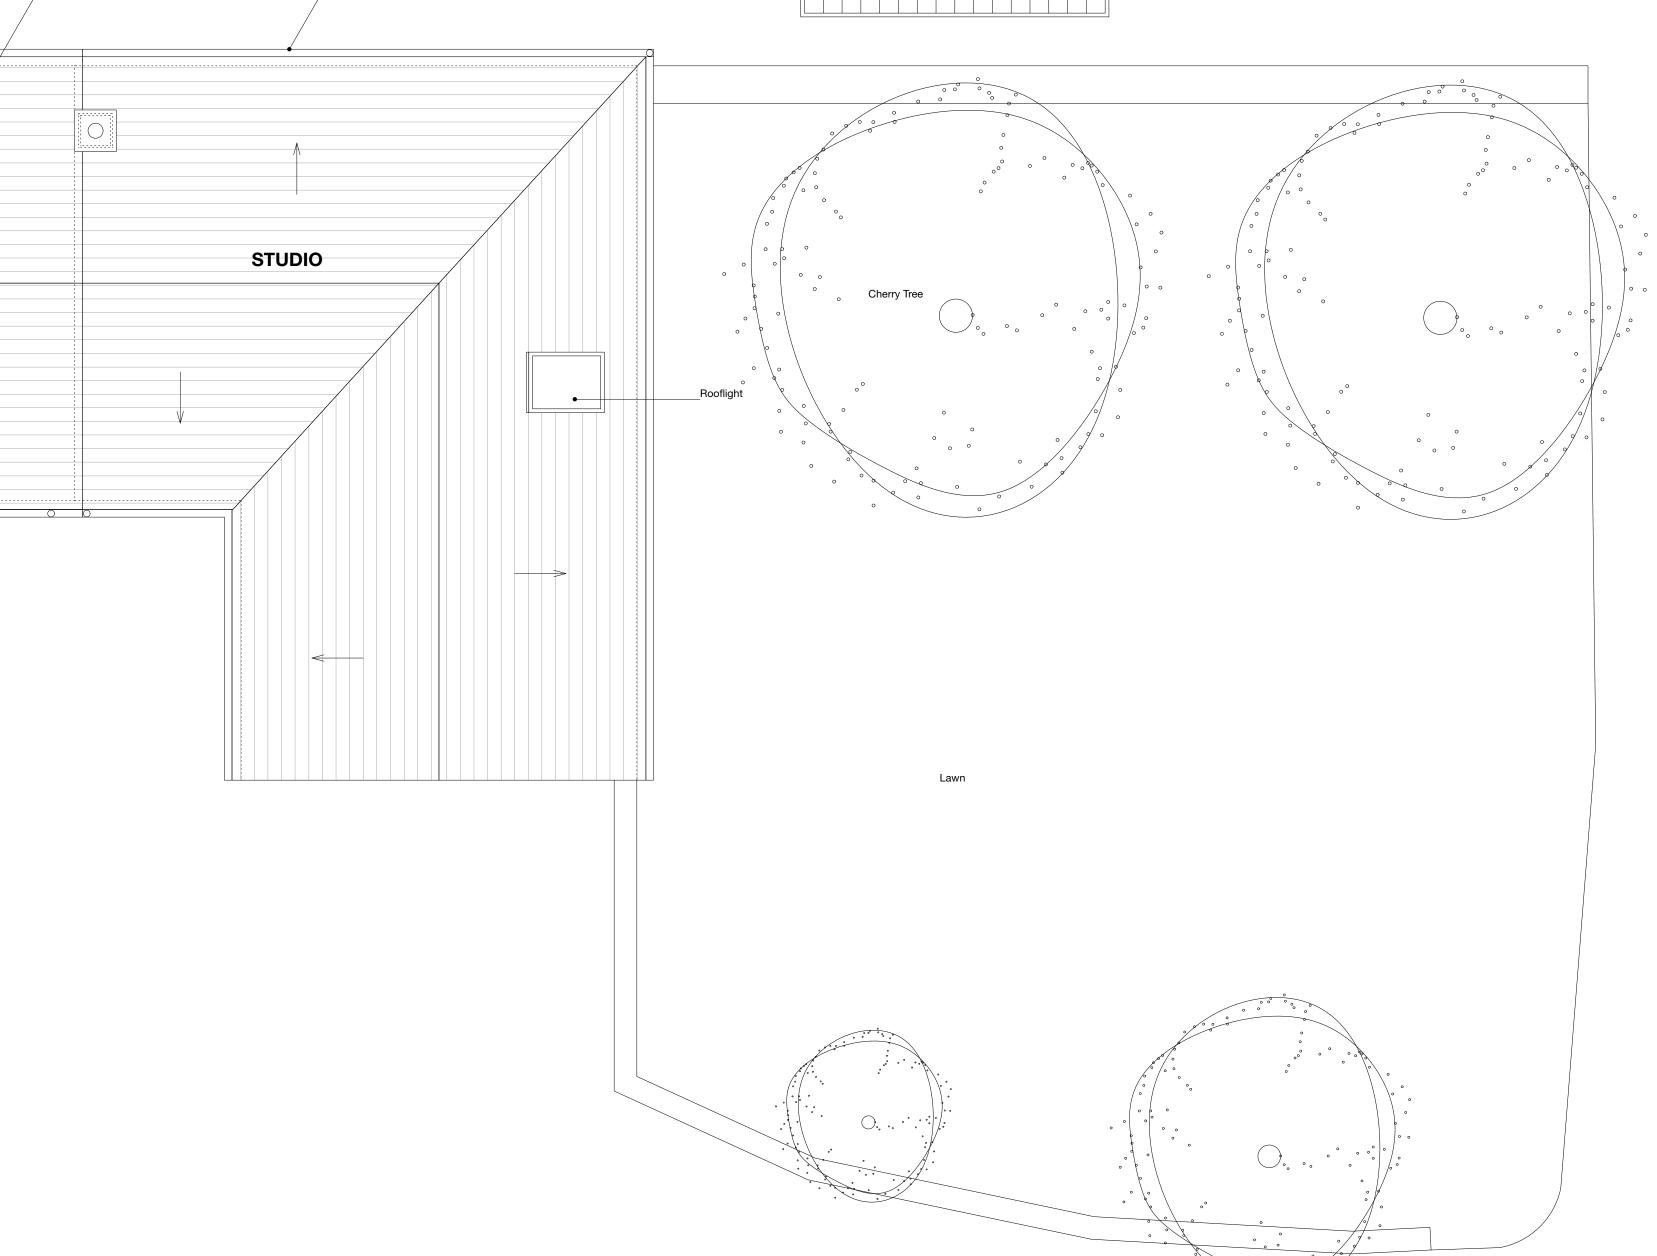

## 0 0.5m 1 2 3 4

NOTE: EXISTING PLANNING DRAWINGS ARE THE APPROVED PLANNING DRAWINGS AS PROPOSED AS PER CONSENT RECEIVED IN PREVIOUS APPLICATION 21/00706/HHD

Roofligh

\_

GREENHOUSE

WALLED GARDEN

| REV | NOTES                 |
|-----|-----------------------|
| х   | Submitted to Planning |

## CHARLES BARCLAY ARCHITECTS

74 Josephine Avenue, London, SW2 2LA t. 020 8674 0037 f. 020 8683 9696 e. cba@cbarchitects.co.uk w. www.cbarchitects.co.uk

| (IS    | TING                                    |                                                        |                                                                                                                   |
|--------|-----------------------------------------|--------------------------------------------------------|-------------------------------------------------------------------------------------------------------------------|
|        |                                         |                                                        |                                                                                                                   |
| NGS, I | Roof Plan a                             | s existing                                             |                                                                                                                   |
|        |                                         |                                                        |                                                                                                                   |
| se Mas | ter Plan, H                             | eythrop, C                                             | X7 5TL                                                                                                            |
| DRAW   | ING NUMBER                              | REVISION                                               | DATE                                                                                                              |
| (E)    | 03                                      | Х                                                      | 04.10.2021                                                                                                        |
| DRAWN  |                                         | CHECKED                                                |                                                                                                                   |
| AM     |                                         | CB                                                     |                                                                                                                   |
|        | NGS, I<br>se Mas<br>DRAW<br>(E)<br>DRAW | Se Master Plan, H<br>DRAWING NUMBER<br>(E) 03<br>DRAWN | NGS, Roof Plan as existing<br>se Master Plan, Heythrop, C<br>DRAWING NUMBER REVISION<br>(E) 03 X<br>DRAWN CHECKED |