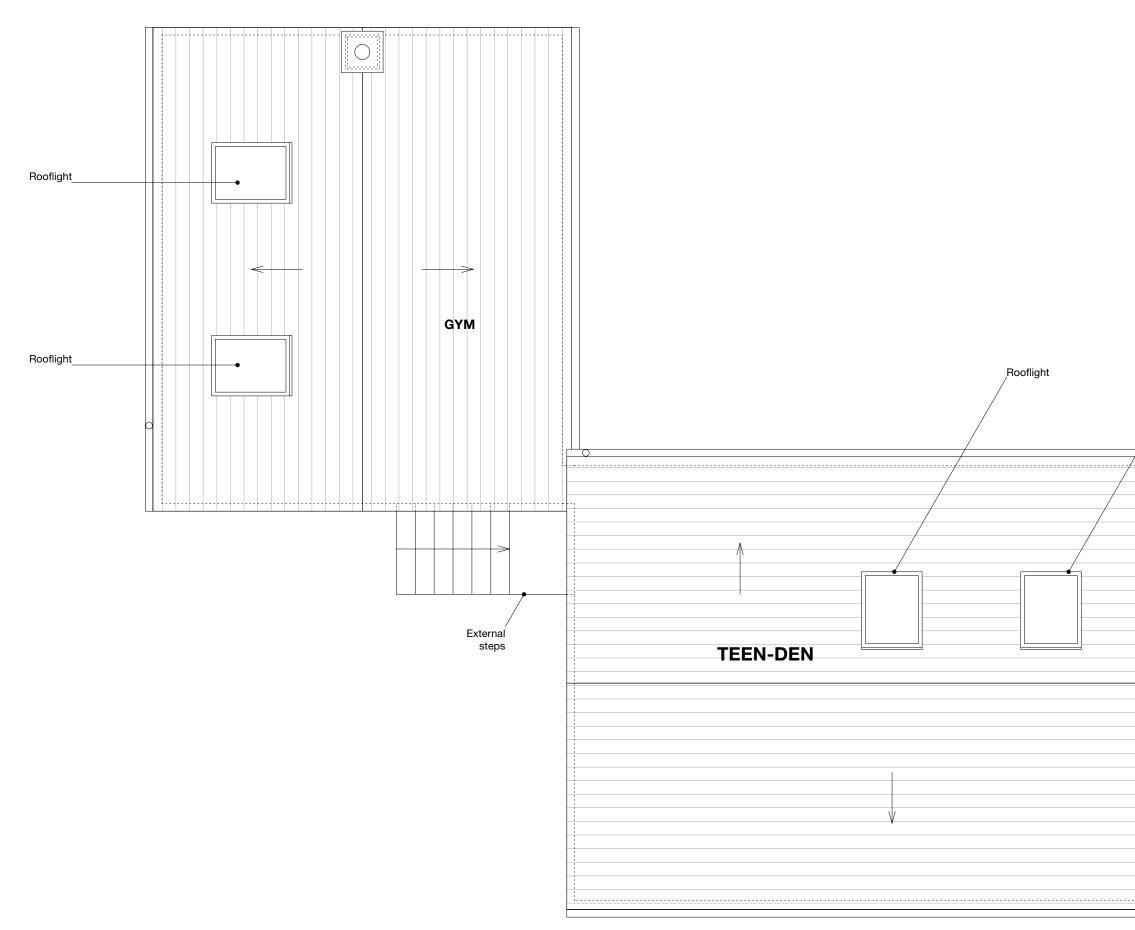

## 0 0.5m 1 2 3 4

NOTE: EXISTING PLANNING DRAWINGS ARE THE APPROVED PLANNING DRAWINGS AS PROPOSED AS PER CONSENT RECEIVED IN PREVIOUS APPLICATION 21/00706/HHD

Roofligh

\_

GREENHOUSE

WALLED GARDEN

| REV | NOTES                 |
|-----|-----------------------|
| х   | Submitted to Planning |

## CHARLES BARCLAY ARCHITECTS

74 Josephine Avenue, London, SW2 2LA t. 020 8674 0037 f. 020 8683 9696 e. cba@cbarchitects.co.uk w. www.cbarchitects.co.uk

| (IS    | TING                                    |                                                        |                                                                                                                   |
|--------|-----------------------------------------|--------------------------------------------------------|-------------------------------------------------------------------------------------------------------------------|
|        |                                         |                                                        |                                                                                                                   |
| NGS, I | Roof Plan a                             | s existing                                             |                                                                                                                   |
|        |                                         |                                                        |                                                                                                                   |
| se Mas | ter Plan, H                             | eythrop, C                                             | X7 5TL                                                                                                            |
| DRAW   | ING NUMBER                              | REVISION                                               | DATE                                                                                                              |
| (E)    | 03                                      | Х                                                      | 04.10.2021                                                                                                        |
| DRAWN  |                                         | CHECKED                                                |                                                                                                                   |
| AM     |                                         | CB                                                     |                                                                                                                   |
|        | NGS, I<br>se Mas<br>DRAW<br>(E)<br>DRAW | Se Master Plan, H<br>DRAWING NUMBER<br>(E) 03<br>DRAWN | NGS, Roof Plan as existing<br>se Master Plan, Heythrop, C<br>DRAWING NUMBER REVISION<br>(E) 03 X<br>DRAWN CHECKED |