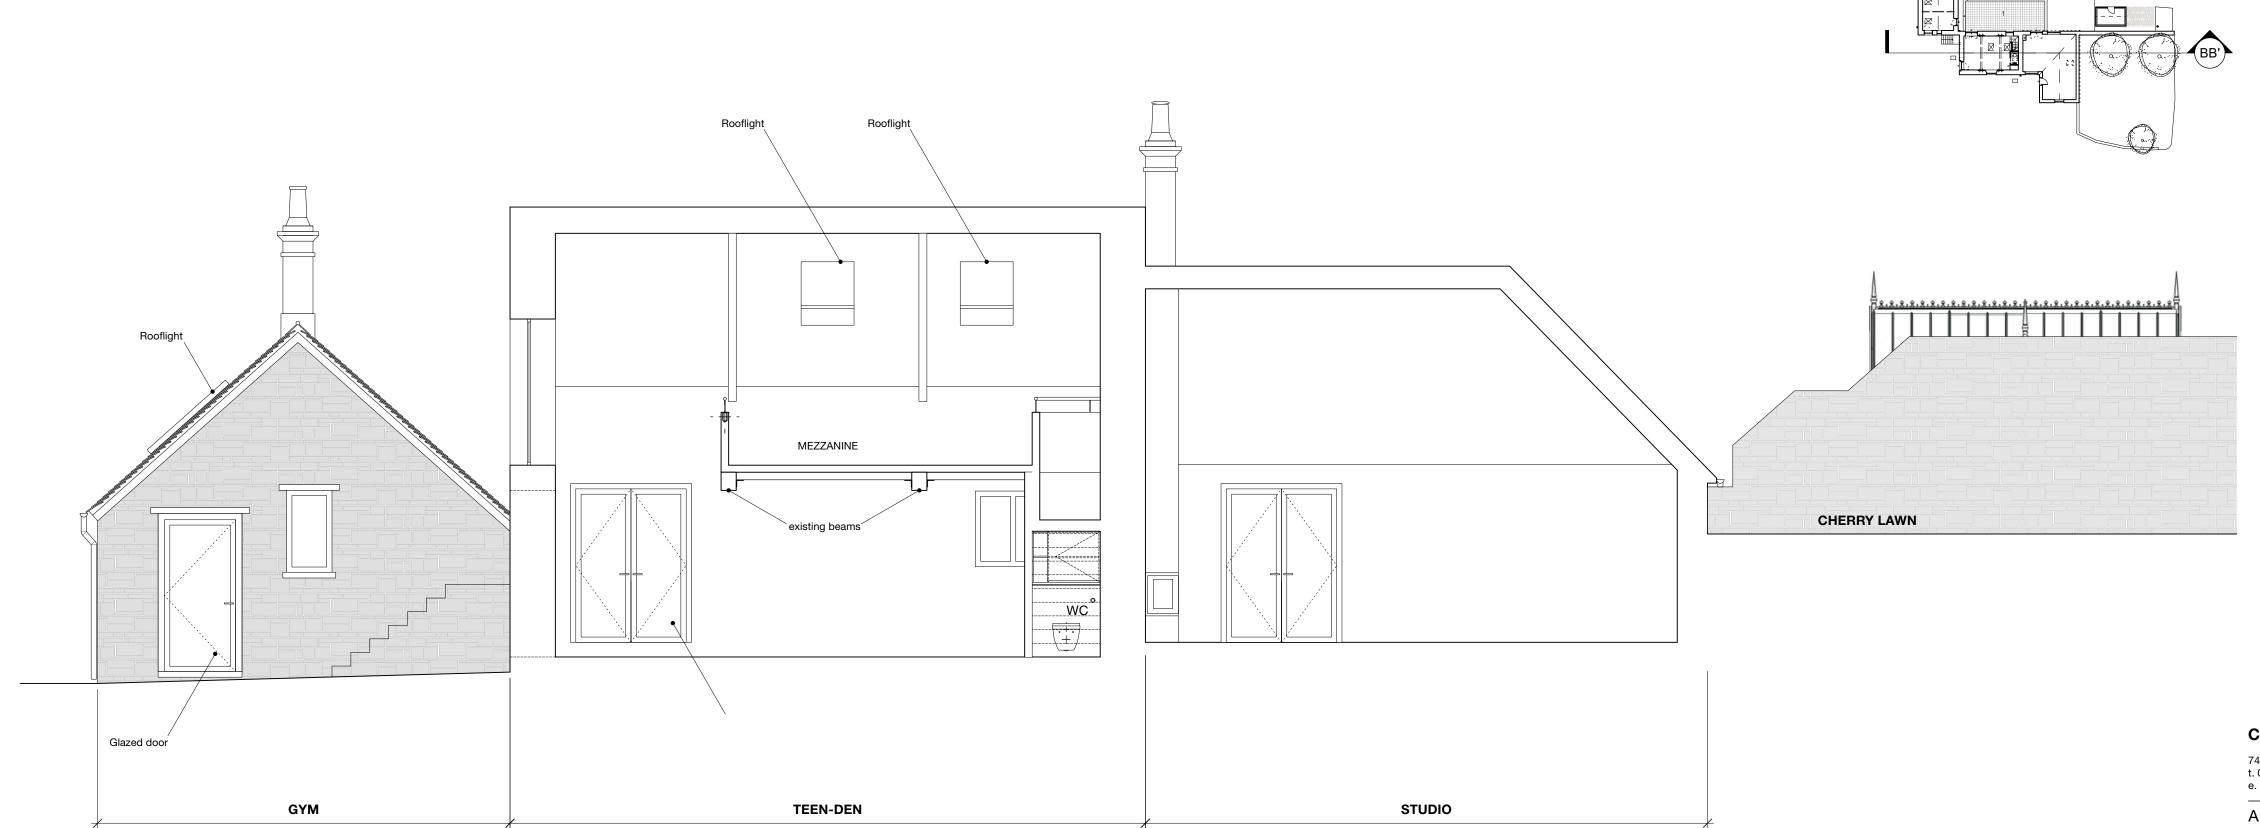

REV
 NOTES
 DATE
 BY

 X
 Submitted to Planning
 04.10.21
 AM

NOTE:
EXISTING PLANNING DRAWINGS ARE THE
APPROVED PLANNING DRAWINGS AS PROPOSED
AS PER CONSENT RECEIVED IN PREVIOUS
APPLICATION 21/00706/HHD

OUTBUILDINGS - NORTH-EAST ELEVATION as existing
Scale 1:50 @A1

## AS EXISTING

OUTBUILDINGS, Elevations & Sections 01 as existing
PROJECT
Dower House Master Plan, Heythrop, OX7 5TL

 JOB NUMBER
 DRAWING NUMBER
 REVISION
 DATE

 815
 (E)
 04
 X
 04.10.2021

 SCALE
 DRAWN
 CHECKED