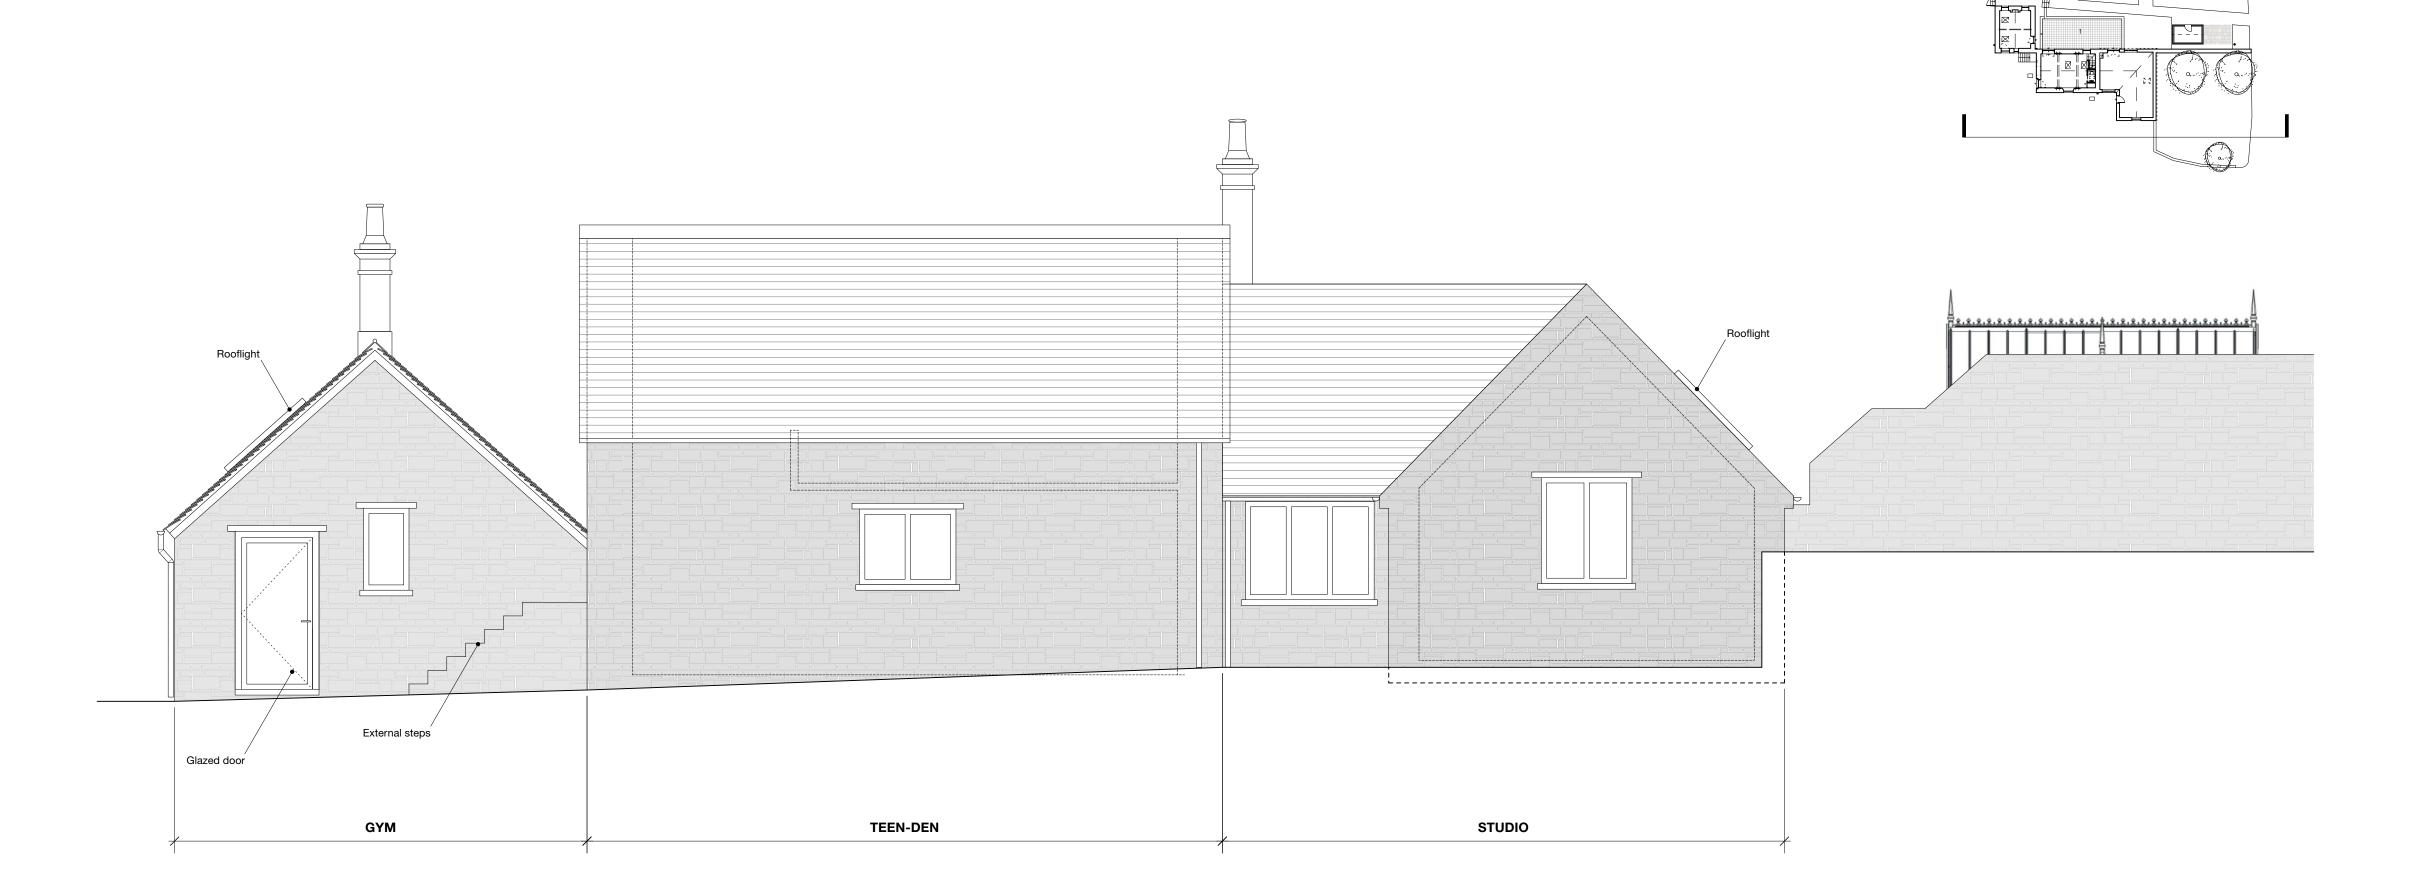

REV
 NOTES
 DATE
 BY

 X
 Submitted to Planning
 04.10.21
 AM

NOTE:
EXISTING PLANNING DRAWINGS ARE THE
APPROVED PLANNING DRAWINGS AS PROPOSED
AS PER CONSENT RECEIVED IN PREVIOUS
APPLICATION 21/00706/HHD

OUTBUILDINGS - NORTH-EAST ELEVATION as existing
Scale 1:50 @A1

## AS EXISTING

OUTBUILDINGS, Elevations & Sections 01 as existing
PROJECT
Dower House Master Plan, Heythrop, OX7 5TL

 JOB NUMBER
 DRAWING NUMBER
 REVISION
 DATE

 815
 (E)
 04
 X
 04.10.2021

 SCALE
 DRAWN
 CHECKED