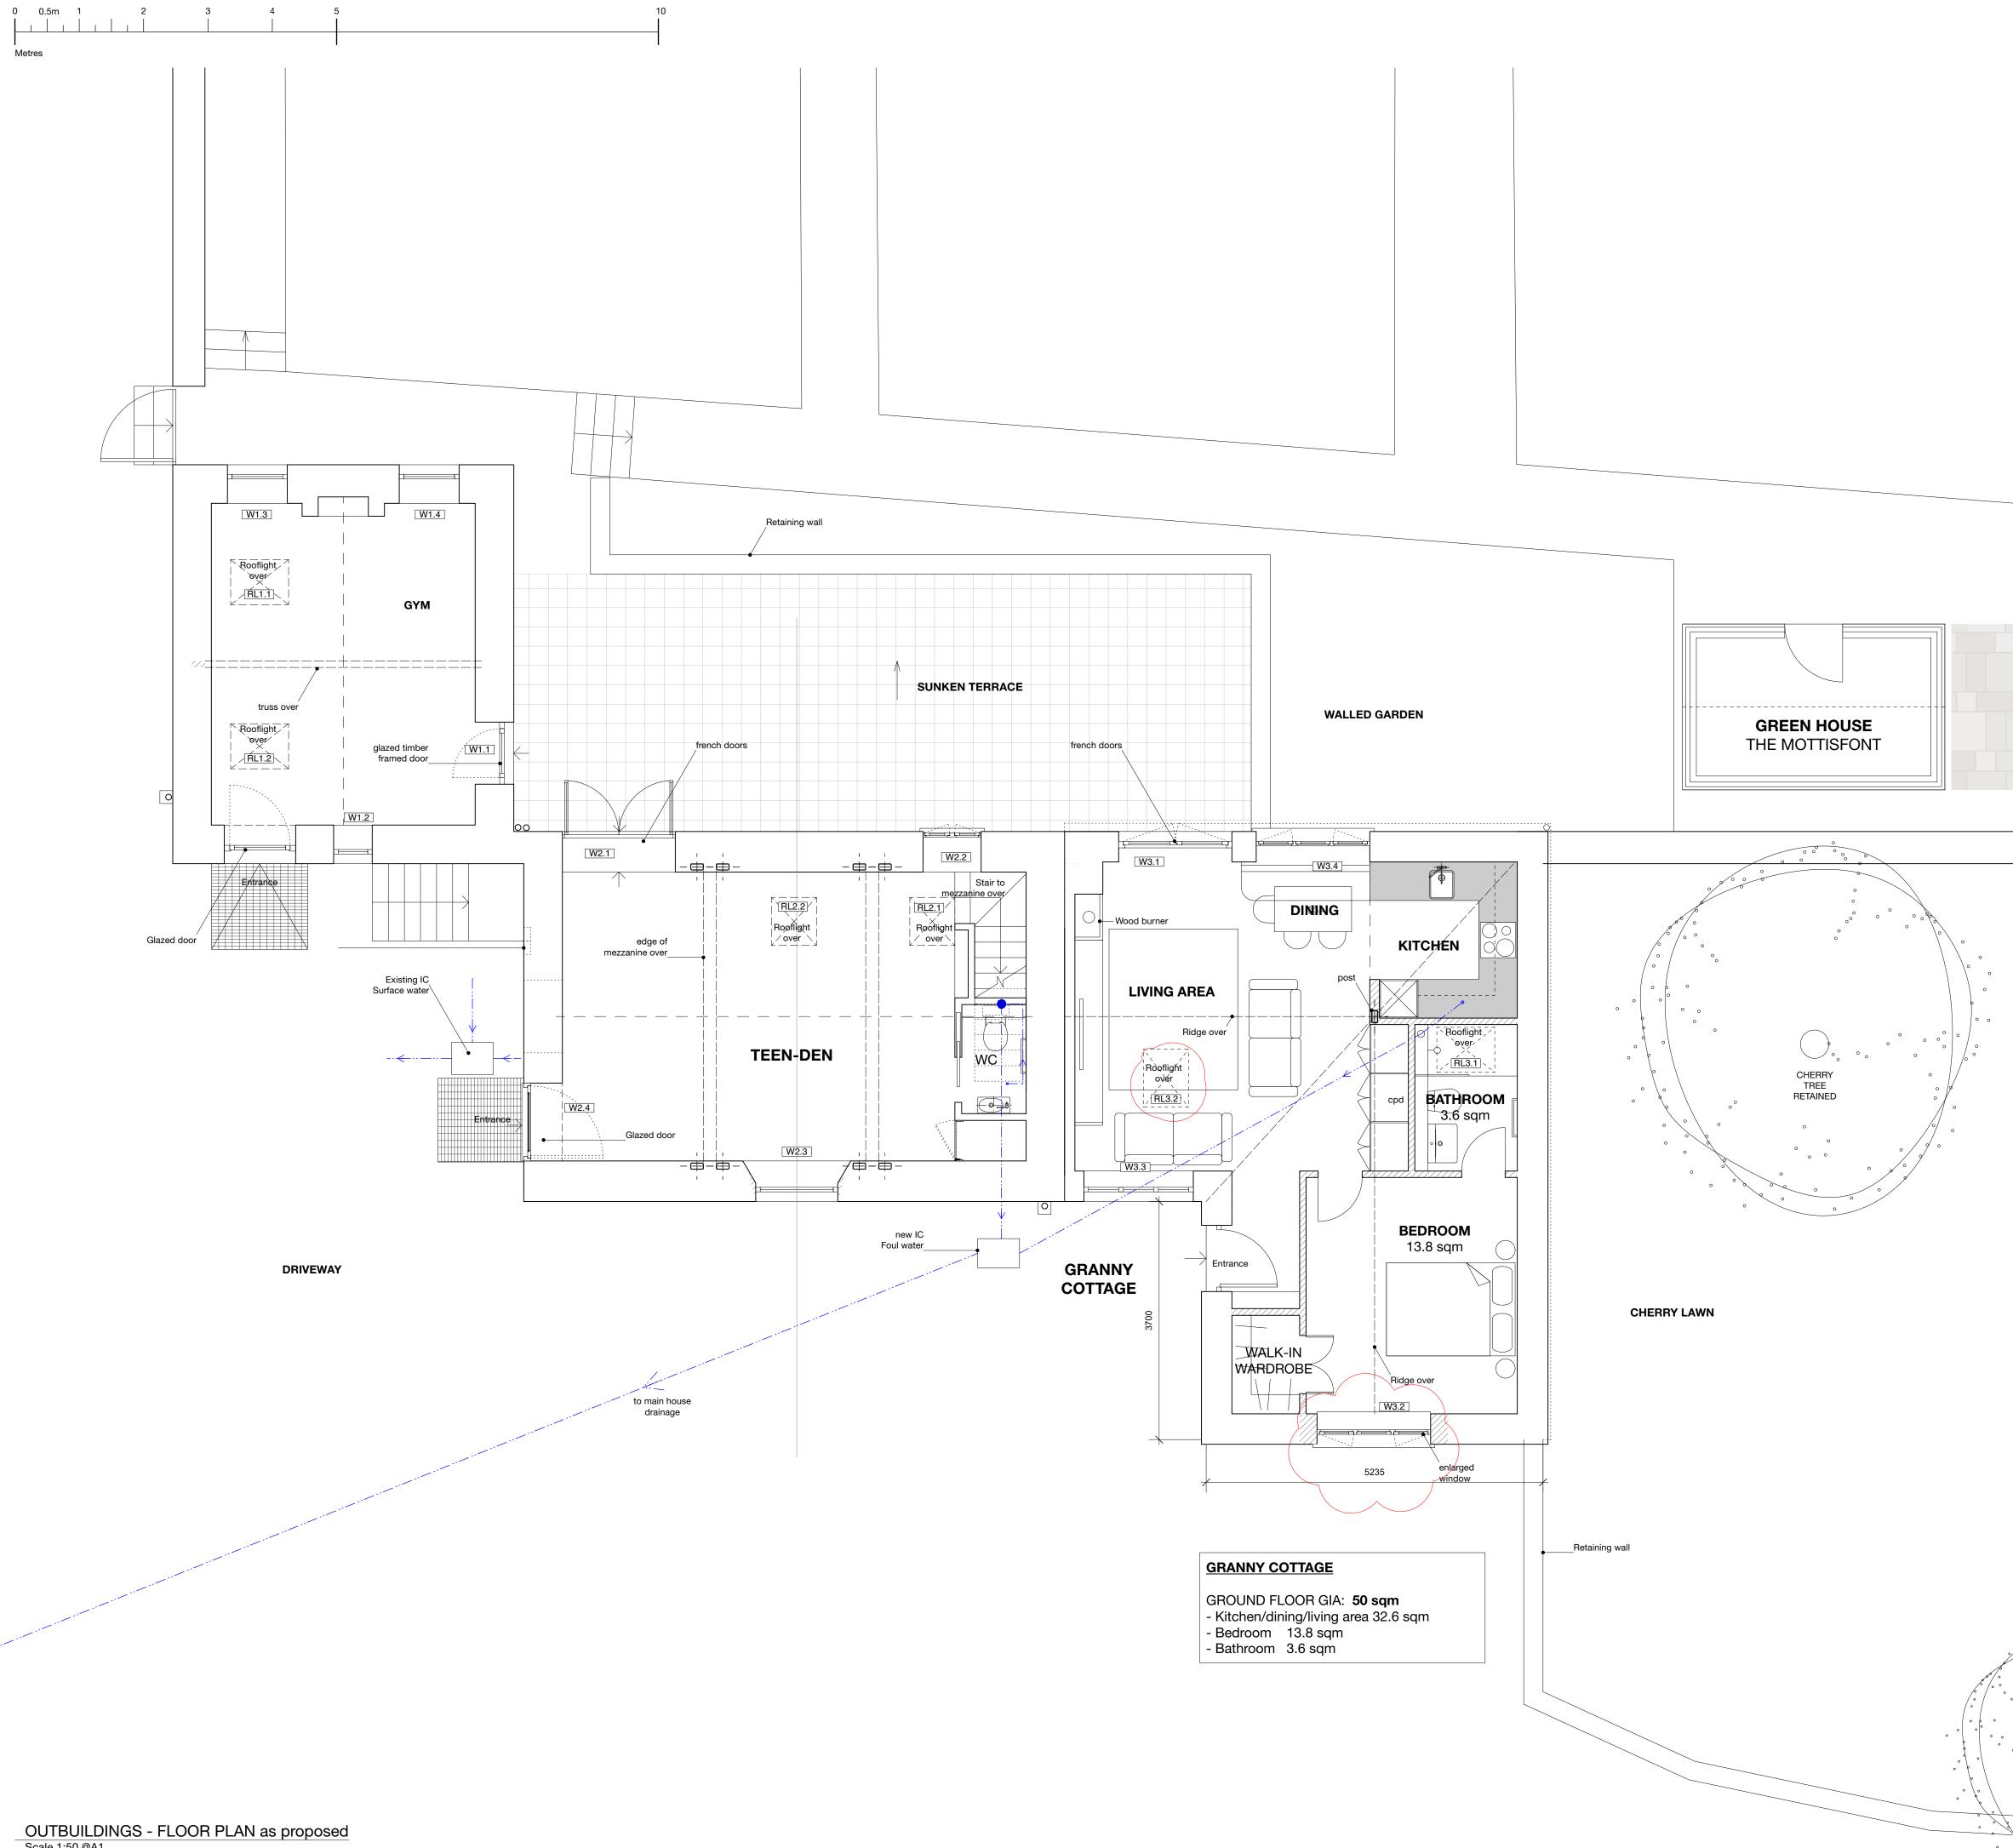

paved area O existing pole 000 \_\_\_\_\_O 0 ° 0 0 · · · · 0 0 

New Construction