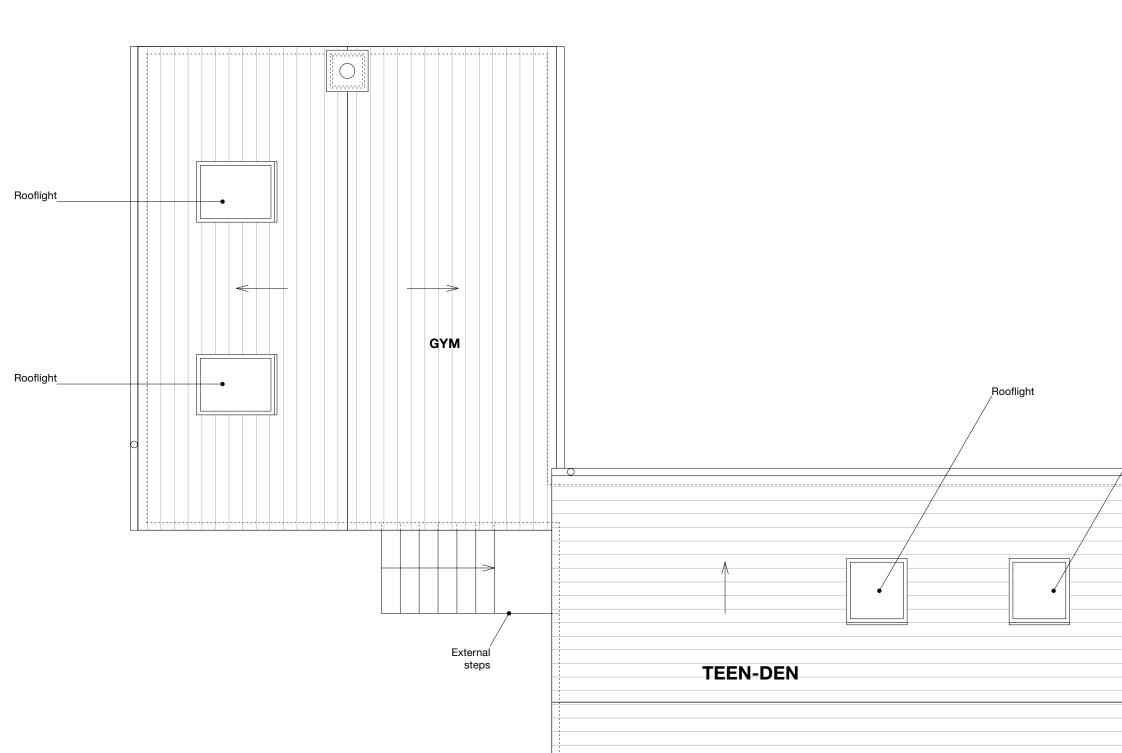

## 0 0.5m 1 2

Roofligh

GREENHOUSE

WALLED GARDEN

|     |                       |          | X  |
|-----|-----------------------|----------|----|
| REV | NOTES                 | DATE     | BY |
| х   | Submitted to Planning | 04.10.21 | AM |
|     |                       |          |    |