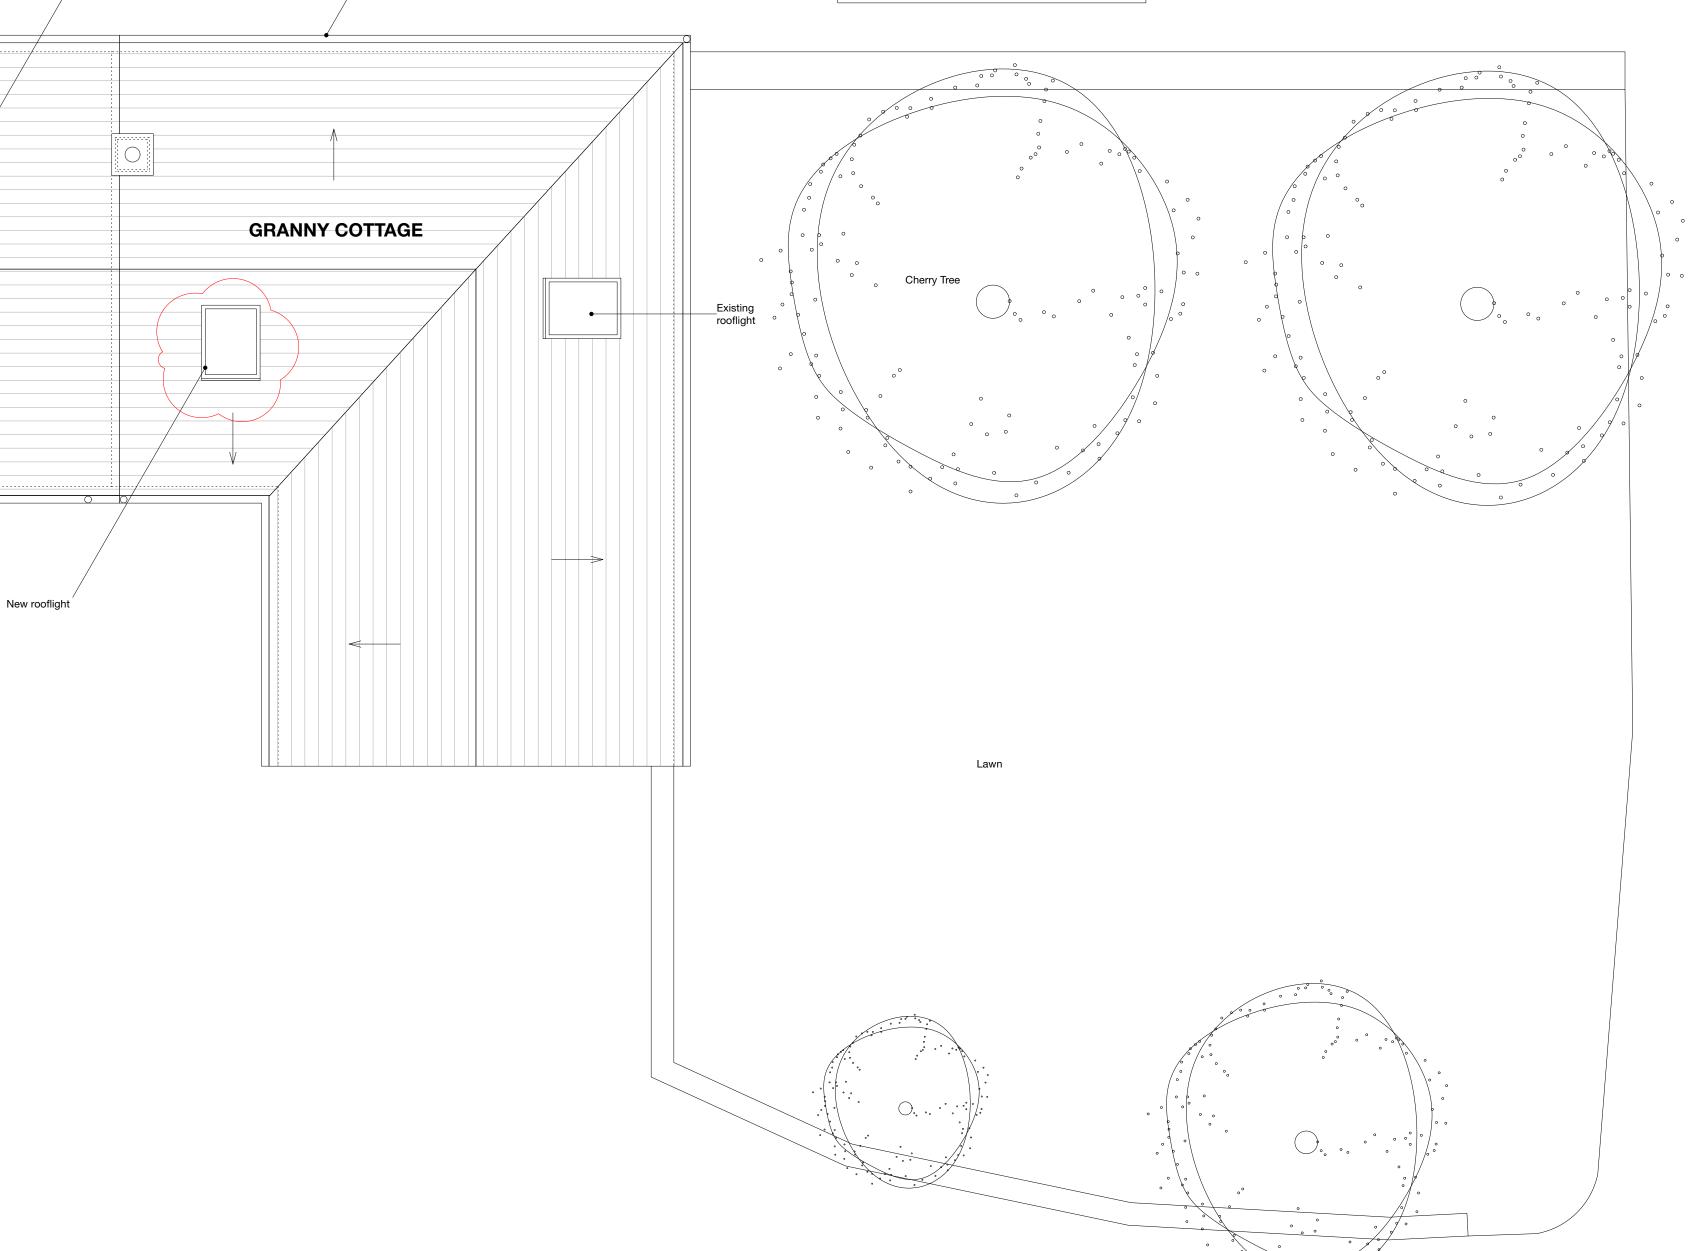

## 0 0.5m 1 2

Roofligh

GREENHOUSE

WALLED GARDEN

|     |                       |          | X  |
|-----|-----------------------|----------|----|
| REV | NOTES                 | DATE     | BY |
| х   | Submitted to Planning | 04.10.21 | AM |
|     |                       |          |    |