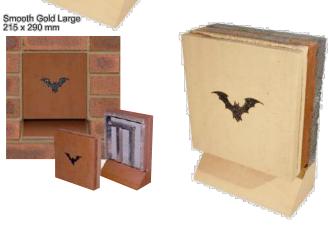

## enclosed Bat box 'C'

Large box

Height: 290mm 215mm Width: Depth: 105mm Weight: 9.2kg

ref. code 210556 Smooth cream brick

Manufacturer: Ibstock

Specifications: Exterior quality resin bonded ply, manufactured with surface sunk coated staples to resist rusting, external surfaces treated with water based woodstain, internal ceramic heat sinks.