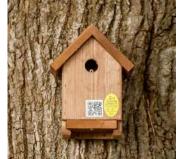

#### **Small Bird Nest Box mounted on T02**

Small Bird Nest Box Product

**Product-Code** A1SMA

Entrance hole: 25mm, 28mm, 32mm **Variations** 

FSC Certified Exterior Grade European Birch Plywood Material Construction Panels stapled together with surface sunk staples. Non-toxic water based stain and preservative Finish

Overall height: 26cm, Overall width: 16cm, Overall Depth: 17cm **Dimensions** 

Weight 0.8kg

2 holes in back panel Fixing

Manufacturer: The Nestbox Company