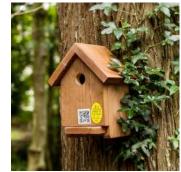

### Apex Bird Box mounted on T05

Product Apex Bird Box **Product-Code** A1APE

**Variations** Entrance hole: 25mm, 28mm, 32mm

FSC Certified European Softwood Material Construction Panels stapled together with surface sunk staples.

Non-toxic water based stain and preservative **Finish** 

Overall height: 26cm, Overall width: 20cm, Overall Depth: 16cm **Dimensions** 

Weight

Fixing 3 holes in back panel

Manufacturer: The Nestbox Company