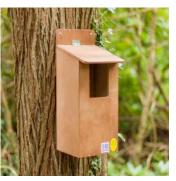

### Apex Bird Box mounted on T05

Product Apex Bird Box **Product-Code** A1APE

**Variations** Entrance hole: 25mm, 28mm, 32mm

FSC Certified European Softwood Material Construction Panels stapled together with surface sunk staples.

Non-toxic water based stain and preservative **Finish** 

Overall height: 26cm, Overall width: 20cm, Overall Depth: 16cm **Dimensions** 

Weight

Fixing 3 holes in back panel

Manufacturer: The Nestbox Company