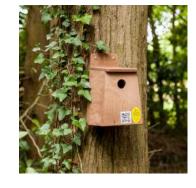

#### **Large Bird Nest Box mounted on T03**

Large Bird Nest Box **Product** 

**Product-Code** A1LARZZZZ Material

FSC Certified Exterior Grade European Birch Plywood Construction Panels stapled together with surface sunk staples. Non-toxic water based stain and preservative Finish

Overall height: 52cm, Overall width: 21cm, Overall Depth: 19cm **Dimensions** 

Weight

2 mounting holes at top of back panel Fixing

Manufacturer: The Nestbox Company

**CHARLES BARCLAY ARCHITECTS** 