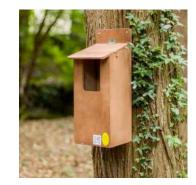

#### **Large Bird Nest Box mounted on T03**

Large Bird Nest Box **Product** 

**Product-Code** A1LARZZZZ Material

FSC Certified Exterior Grade European Birch Plywood Construction Panels stapled together with surface sunk staples. Non-toxic water based stain and preservative Finish

Overall height: 52cm, Overall width: 21cm, Overall Depth: 19cm **Dimensions** 

Weight

2 mounting holes at top of back panel Fixing

Manufacturer: The Nestbox Company

**CHARLES BARCLAY ARCHITECTS** 