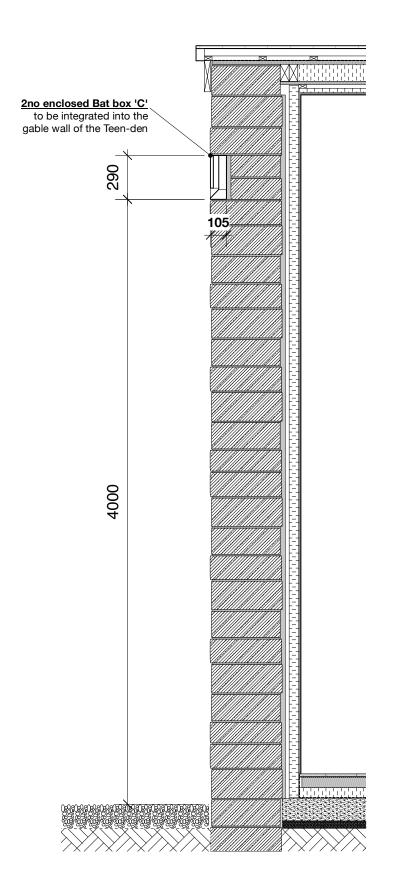

# TEEN-DEN WALL TYPE as existing

Scale 1:25 @A3

74 Josephine Avenue, London, SW2 2LA t. 020 8674 0037 f. 020 8683 9696 e. cba@cbarchitects.co.uk w. www.cbarchitects.co.uk

AS EXISTING

04.10.21 AM Submitted to Planning XXXXXXX XX.XX.XX XX

JOB NUMBER DRAWING NUMBER REVISION TITLE Bat and Bird boxes as existing 815 04.10.2021 (E) 10 SCALE CHECKED DRAWN Dower House Master Plan, Heythrop, OX7 5TL 1:25 @ A3 AM CB