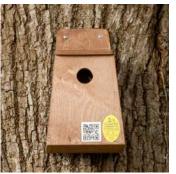

## enclosed Bat box 'C'

Large box

Height: 290mm 215mm Width: Depth: 105mm Weight: 9.2kg

ref. code 210556 Smooth cream brick

Manufacturer: Ibstock

Specifications: Exterior quality resin bonded ply, manufactured with surface sunk coated staples to resist rusting, external surfaces treated with water based woodstain, internal ceramic heat sinks.