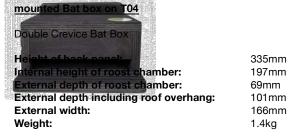

## enclosed Bat box 'C'

Large box

Height: 290mm 215mm Width: Depth: 105mm Weight: 9.2kg

ref. code 210556 Smooth cream brick

Manufacturer: Ibstock







Specifications: Exterior quality resin bonded ply, manufactured with surface sunk coated staples to resist rusting, external surfaces treated with water based woodstain, internal ceramic heat sinks.

Manufacturer: The Nestbox Company

### Apex Bird Box mounted on T05

Product Apex Bird Box **Product-Code** A1APE

**Variations** Entrance hole: 25mm, 28mm, 32mm

FSC Certified European Softwood Material Construction Panels stapled together with surface sunk staples.

Non-toxic water based stain and preservative **Finish** 

Overall height: 26cm, Overall width: 20cm, Overall Depth: 16cm **Dimensions** 

Weight

Fixing 3 holes in back panel

Manufacturer: The Nestbox Company





#### **Small Bird Nest Box mounted on T02**

Small Bird Nest Box Product

**Product-Code** A1SMA

Entrance hole: 2