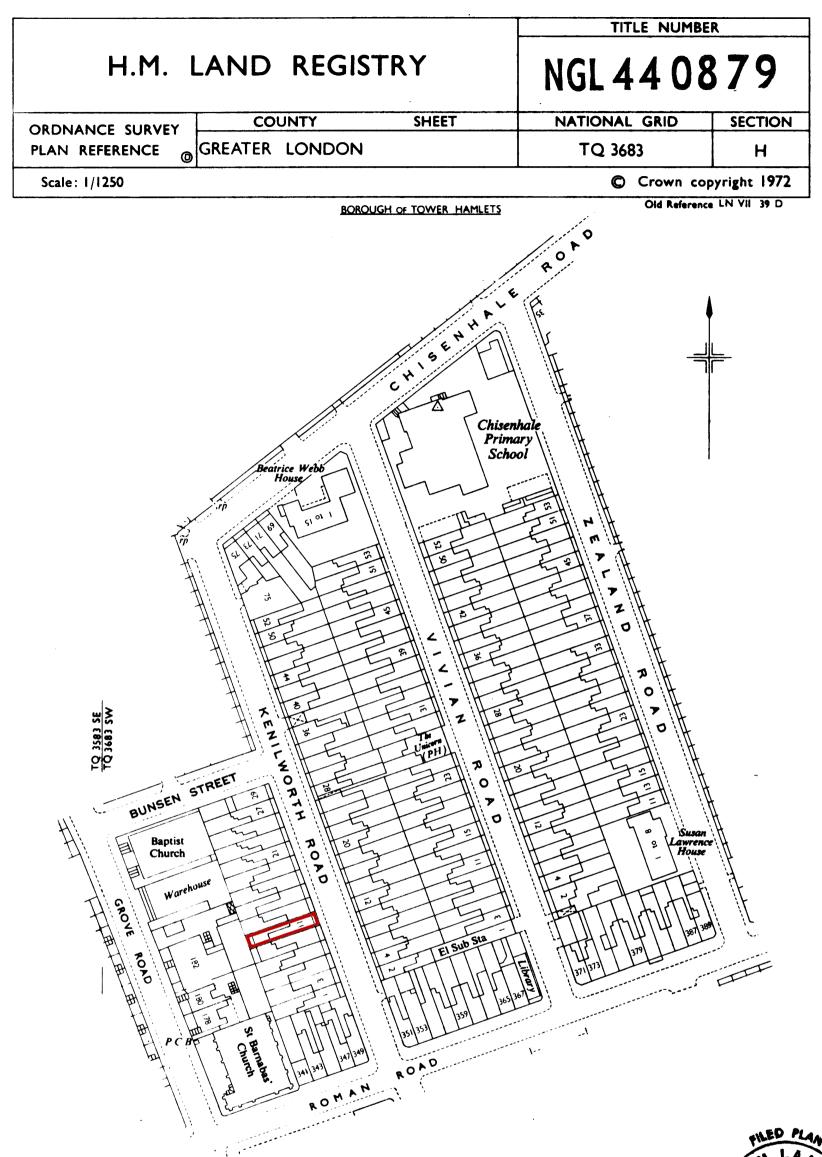

HM Land Registry endeavours to maintain high quality and scale accuracy of title plan images. The quality and accuracy of any print will depend on your printer, your computer and its print settings. This title plan shows the general position, not the exact line, of the boundaries. It may be subject to distortions in scale. Measurements scaled from this plan may not match measurements between the same points on the ground.