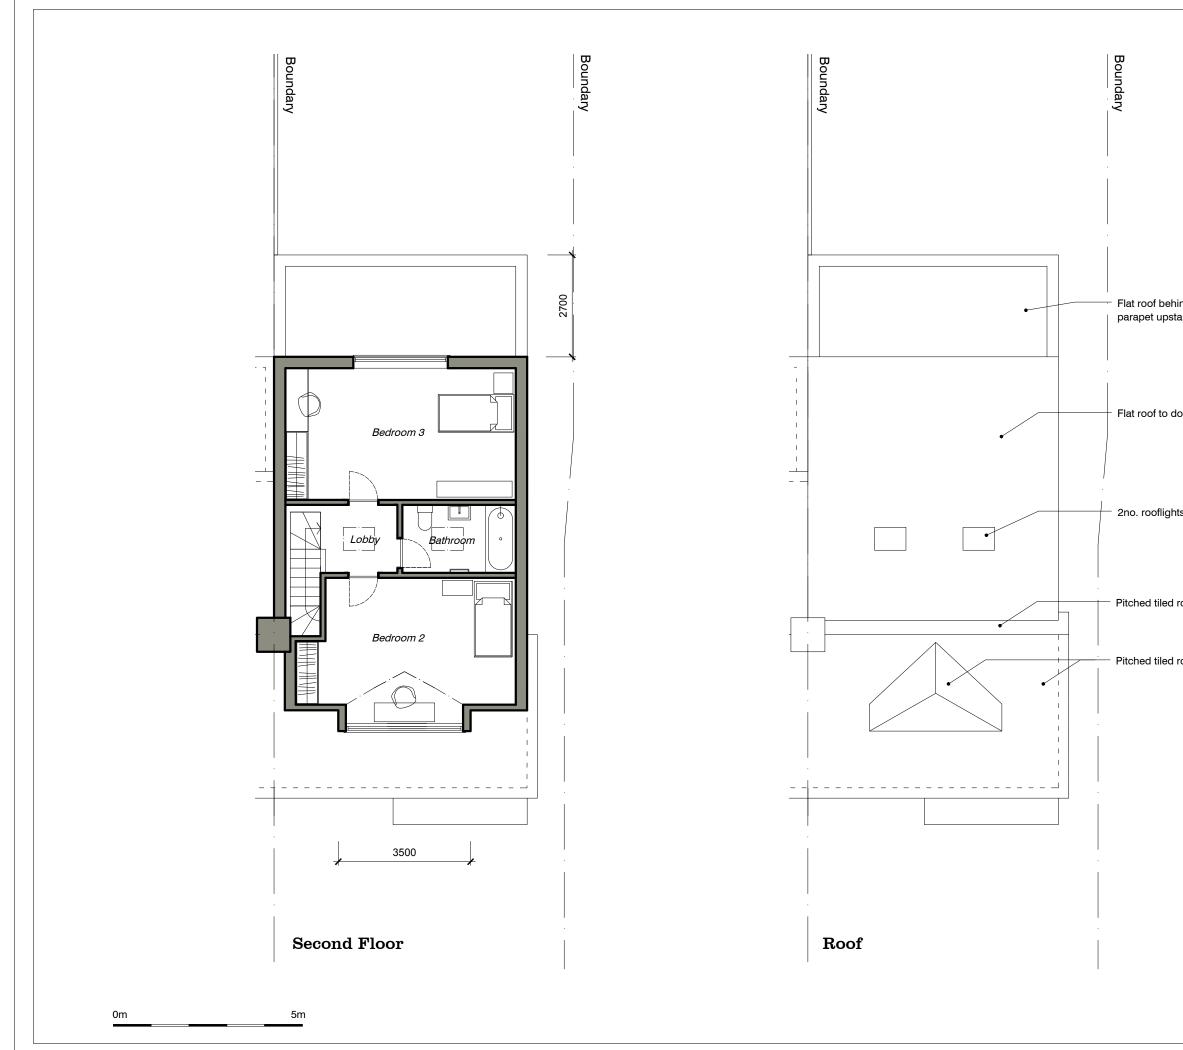

|                  |                                                                                                                                                                                                         |                                 | N                                                                     |    |
|------------------|---------------------------------------------------------------------------------------------------------------------------------------------------------------------------------------------------------|---------------------------------|-----------------------------------------------------------------------|----|
|                  | conj<br>028-                                                                                                                                                                                            | junction<br>-02-010<br>limensic | g is to be read in<br>with the followin<br>& 012.<br>ons to be checke | g; |
|                  |                                                                                                                                                                                                         |                                 |                                                                       |    |
| ind brick<br>and |                                                                                                                                                                                                         |                                 |                                                                       |    |
|                  |                                                                                                                                                                                                         |                                 |                                                                       |    |
| ormer            |                                                                                                                                                                                                         |                                 |                                                                       |    |
| ts               |                                                                                                                                                                                                         |                                 |                                                                       |    |
|                  |                                                                                                                                                                                                         |                                 |                                                                       |    |
| roof             |                                                                                                                                                                                                         |                                 |                                                                       |    |
| roof             |                                                                                                                                                                                                         |                                 |                                                                       |    |
|                  |                                                                                                                                                                                                         |                                 |                                                                       |    |
|                  |                                                                                                                                                                                                         |                                 |                                                                       |    |
|                  | Rev<br>-                                                                                                                                                                                                | Date<br>-                       | Notes                                                                 |    |
|                  | Project:<br><b>86 Dynes Road</b><br>Kemsing, Kent<br>TN15 6RF<br>Project No. : 028<br>Date : 27th September 2021<br>Scale : 1:100 @ A3<br>Drawing No. : <b>028-02-011</b><br>Drawing Title:<br>Proposed |                                 |                                                                       |    |
|                  |                                                                                                                                                                                                         |                                 |                                                                       |    |
|                  |                                                                                                                                                                                                         |                                 |                                                                       |    |
|                  |                                                                                                                                                                                                         |                                 |                                                                       |    |
|                  | Second Floor & Roof Plans                                                                                                                                                                               |                                 |                                                                       |    |
|                  |                                                                                                                                                                                                         | RI                              | I Design Ltd                                                          |    |