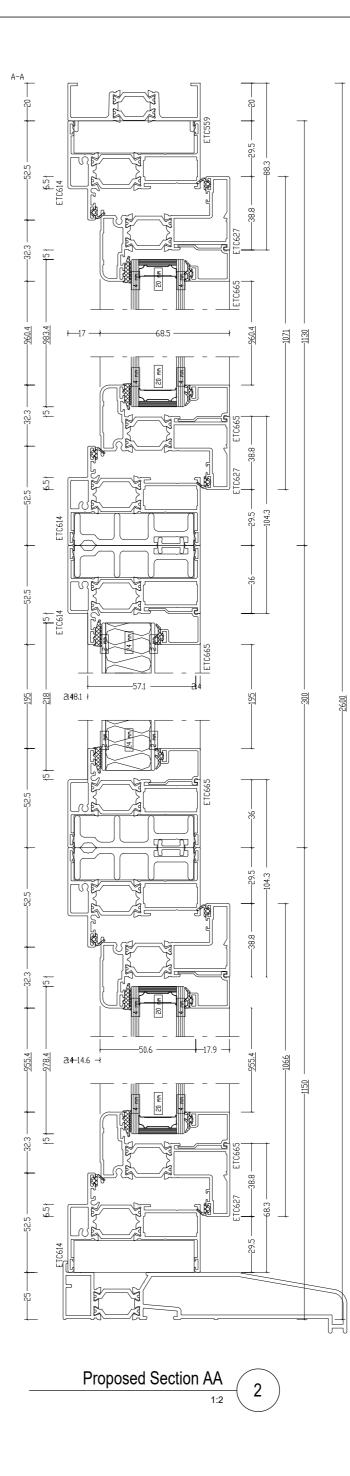

| ARCHITECT                                                                                                                              |
|----------------------------------------------------------------------------------------------------------------------------------------|
| COLEMAN                                                                                                                                |
| ANDERSON                                                                                                                               |
| ARCHITECTS                                                                                                                             |
|                                                                                                                                        |
| T +44 (0) 1892 537124                                                                                                                  |
| E info@colemananderson.co.uk<br>4 Western Road • Royal Tunbridge Wells • TN4 0HG                                                       |
| GENERAL NOTES                                                                                                                          |
| <ol> <li>Do not scale drawing for construction purposes.</li> <li>All dimensions are in millimetres unless noted otherwise.</li> </ol> |
| 3. All dimensions shall be verified on site before proceeding.                                                                         |
| <ol> <li>The author shall be notified in writing of any discrepancies.</li> <li>This drawing is protected by copyright.</li> </ol>     |
| NORTH                                                                                                                                  |
|                                                                                                                                        |
|                                                                                                                                        |
|                                                                                                                                        |
|                                                                                                                                        |
| PURPOSE OF ISSUE                                                                                                                       |
| PLANNING                                                                                                                               |
|                                                                                                                                        |
|                                                                                                                                        |
|                                                                                                                                        |
|                                                                                                                                        |
|                                                                                                                                        |
|                                                                                                                                        |
|                                                                                                                                        |
|                                                                                                                                        |
|                                                                                                                                        |
|                                                                                                                                        |
|                                                                                                                                        |
|                                                                                                                                        |
|                                                                                                                                        |
|                                                                                                                                        |
|                                                                                                                                        |
|                                                                                                                                        |
|                                                                                                                                        |
|                                                                                                                                        |
|                                                                                                                                        |
|                                                                                                                                        |
|                                                                                                                                        |
|                                                                                                                                        |
|                                                                                                                                        |
|                                                                                                                                        |
|                                                                                                                                        |
|                                                                                                                                        |
|                                                                                                                                        |
|                                                                                                                                        |
|                                                                                                                                        |
|                                                                                                                                        |
|                                                                                                                                        |
|                                                                                                                                        |
|                                                                                                                                        |
|                                                                                                                                        |
|                                                                                                                                        |
|                                                                                                                                        |
|                                                                                                                                        |
| Rev No. Description Date                                                                                                               |
| Rev No.         Description         Date           PROJECT NAME                                                                        |
|                                                                                                                                        |
| KINGDOM HALL                                                                                                                           |
| BETHEL ROAD                                                                                                                            |
| SEVENOAKS, TN13 3UE                                                                                                                    |
|                                                                                                                                        |
| DRAWING TITLE                                                                                                                          |
|                                                                                                                                        |
| Window Detail                                                                                                                          |
|                                                                                                                                        |
|                                                                                                                                        |
| CLIENT                                                                                                                                 |
| GARLAND HOMES                                                                                                                          |
| SCALE @ A1 DATE                                                                                                                        |
| As Noted SEPT 2021 PROJECT NO. DRAWN BY CHECKED                                                                                        |
| XXXX SC                                                                                                                                |
|                                                                                                                                        |
| DRAWING NO. REVISION NO.                                                                                                               |
| A-900 -                                                                                                                                |