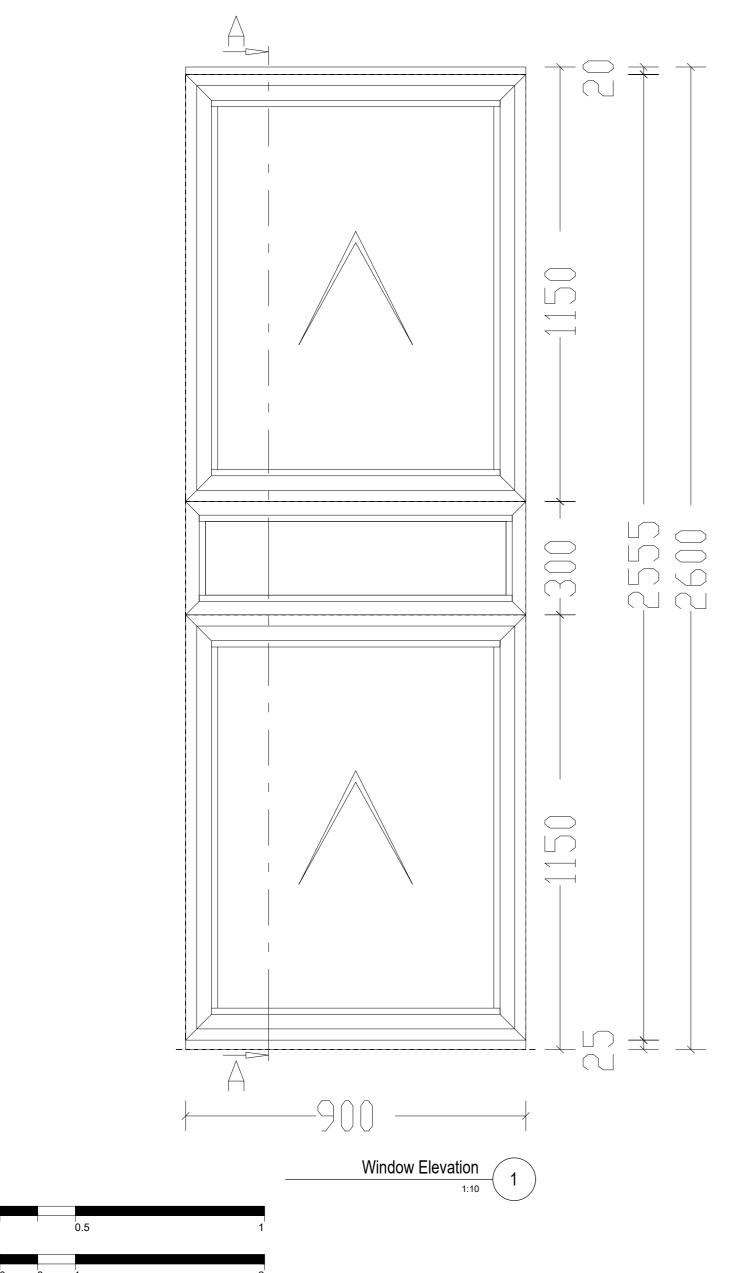

| ARCHITECT                                                                                                                              |
|----------------------------------------------------------------------------------------------------------------------------------------|
| COLEMAN                                                                                                                                |
| ANDERSON                                                                                                                               |
| ARCHITECTS                                                                                                                             |
|                                                                                                                                        |
| T +44 (0) 1892 537124                                                                                                                  |
| E info@colemananderson.co.uk<br>4 Western Road • Royal Tunbridge Wells • TN4 0HG                                                       |
| GENERAL NOTES                                                                                                                          |
| <ol> <li>Do not scale drawing for construction purposes.</li> <li>All dimensions are in millimetres unless noted otherwise.</li> </ol> |
| 3. All dimensions shall be verified on site before proceeding.                                                                         |
| <ol> <li>The author shall be notified in writing of any discrepancies.</li> <li>This drawing is protected by copyright.</li> </ol>     |
| NORTH                                                                                                                                  |
|                                                                                                                                        |
|                                                                                                                                        |
|                                                                                                                                        |
|                                                                                                                                        |
| PURPOSE OF ISSUE                                                                                                                       |
| PLANNING                                                                                                                               |
|                                                                                                                                        |
|                                                                                                                                        |
|                                                                                                                                        |
|                                                                                                                                        |
|                                                                                                                                        |
|                                                                                                                                        |
|                                                                                                                                        |
|                                                                                                                                        |
|                                                                                                                                        |
|                                                                                                                                        |
|                                                                                                                                        |
|                                                                                                                                        |
|                                                                                                                                        |
|                                                                                                                                        |
|                                                                                                                                        |
|                                                                                                                                        |
|                                                                                                                                        |
|                                                                                                                                        |
|                                                                                                                                        |
|                                                                                                                                        |
|                                                                                                                                        |
|                                                                                                                                        |
|                                                                                                                                        |
|                                                                                                                                        |
|                                                                                                                                        |
|                                                                                                                                        |
|                                                                                                                                        |
|                                                                                                                                        |
|                                                                                                                                        |
|                                                                                                                                        |
|                                                                                                                                        |
|                                                                                                                                        |
|                                                                                                                                        |
|                                                                                                                                        |
|                                                                                                                                        |
|                                                                                                                                        |
|                                                                                                                                        |
| Rev No. Description Date                                                                                                               |
| Rev No.         Description         Date           PROJECT NAME                                                                        |
|                                                                                                                                        |
| KINGDOM HALL                                                                                                                           |
| BETHEL ROAD                                                                                                                            |
| SEVENOAKS, TN13 3UE                                                                                                                    |
|                                                                                                                                        |
| DRAWING TITLE                                                                                                                          |
|                                                                                                                                        |
| Window Detail                                                                                                                          |
|                                                                                                                                        |
|                                                                                                                                        |
| CLIENT                                                                                                                                 |
| GARLAND HOMES                                                                                                                          |
| SCALE @ A1 DATE                                                                                                                        |
| As Noted SEPT 2021 PROJECT NO. DRAWN BY CHECKED                                                                                        |
| XXXX SC                                                                                                                                |
|                                                                                                                                        |
| DRAWING NO. REVISION NO.                                                                                                               |
| A-900 -                                                                                                                                |