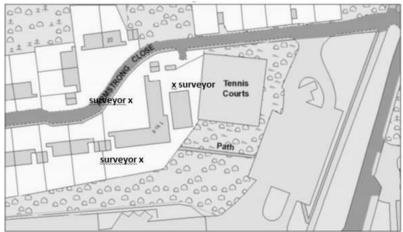

## **Detailed Results:**

| Site Name a                                              | nd Building Number           | 1-4 Armstrong Close, Halstead, TN14 7BS |                                                                                                                                       |     | Surveyor Name / Equipment               |                                                   | Liam Hoadley/Echo Meter Touch 2 Pro |                             |  |  |
|----------------------------------------------------------|------------------------------|-----------------------------------------|---------------------------------------------------------------------------------------------------------------------------------------|-----|-----------------------------------------|---------------------------------------------------|-------------------------------------|-----------------------------|--|--|
|                                                          |                              | , g :,,                                 |                                                                                                                                       |     | , , , , , , , , , , , , , , , , , , , , | ourreyor runne / Equipment                        |                                     | East House Heart Touch 2110 |  |  |
| Weather Con                                              | nditions                     | cloud - 0%, w                           | cloud - 0%, wind - 1 rain - 0                                                                                                         |     |                                         | Date                                              |                                     | 07/09/2021                  |  |  |
| Start Time                                               |                              | 04:37                                   | 18                                                                                                                                    |     |                                         | Finish Time Air Temperature (°C) at End of Survey |                                     | 06:37<br>16                 |  |  |
| Air Tempera                                              | ture (°C) at Start of Survey | 18                                      |                                                                                                                                       |     |                                         |                                                   |                                     |                             |  |  |
| Sunset                                                   |                              | N/A                                     | N/A                                                                                                                                   |     |                                         |                                                   | 06:22                               |                             |  |  |
| position around building:                                |                              | NW area al                              | ong North West (Lshape)                                                                                                               |     |                                         |                                                   |                                     |                             |  |  |
| Time                                                     | Species*                     | Activity**                              | Comments                                                                                                                              |     |                                         |                                                   |                                     |                             |  |  |
| 04.50                                                    | 45 pip                       | F                                       | S, around courtyard area briefly now and again                                                                                        |     |                                         |                                                   |                                     |                             |  |  |
| 05.49                                                    | 45 pip                       | С                                       | S, flew West to Easr along North side of building                                                                                     |     |                                         |                                                   |                                     |                             |  |  |
| 06.00                                                    | 45 pi p                      | С                                       | S, tried returning for around 10 mins on remaining hanging tile lower West side, eventually gave up and flew West towards birch trees |     |                                         |                                                   |                                     |                             |  |  |
| **Activity - 'E' = emergence; 'R' = return; 'F' = foragi |                              |                                         | C' = commuting                                                                                                                        |     | **'S' = seen; 'NS' = not seen           |                                                   |                                     |                             |  |  |
| *species                                                 | common pip                   | 45 pip                                  | Serotine                                                                                                                              | Ser |                                         |                                                   |                                     |                             |  |  |
|                                                          | soprano pip                  | 55 pip                                  | Leisler's                                                                                                                             | Lei |                                         |                                                   |                                     |                             |  |  |
|                                                          | brown-long eared             | BLE                                     | Daubenton's                                                                                                                           | Dau |                                         |                                                   |                                     |                             |  |  |
|                                                          | Myostis sp                   | Myo                                     | Nathusius' p                                                                                                                          | Nat |                                         |                                                   |                                     |                             |  |  |
|                                                          | Noctule                      | Noc                                     |                                                                                                                                       |     |                                         |                                                   |                                     |                             |  |  |

| Site Name and Building Numbe Armstrong Clo |              |                           | ose, Halstead                                                |  | Surveyor Name / Equipment                |  | Steve Stanley / EM Touch 2 Pro with iPad Pro |  |  |
|--------------------------------------------|--------------|---------------------------|--------------------------------------------------------------|--|------------------------------------------|--|----------------------------------------------|--|--|
| Weather Cond                               | itions       | Cloud: 0% Wind: 1 Rain: 0 |                                                              |  | Date                                     |  | 7th September 2021                           |  |  |
| Start Time                                 |              | 04:37                     |                                                              |  | Finish Time                              |  | 06:37                                        |  |  |
| Air Temperature (°C) at Start of Survey    |              | 118                       |                                                              |  | Air Temperature (°C) at End of<br>Survey |  | 16                                           |  |  |
| Sunset                                     |              |                           |                                                              |  | Sunrise                                  |  | 06:22                                        |  |  |
| Position:                                  | North east o | f building                |                                                              |  |                                          |  |                                              |  |  |
| Time                                       | Species      | Activity*                 | Comments                                                     |  |                                          |  |                                              |  |  |
| 04:45                                      | Pip 45       | F                         | Brief F nearby for 1 min, not seen.                          |  |                                          |  |                                              |  |  |
| 05:01                                      | BLE          | F                         | Brief F, not seen.                                           |  |                                          |  |                                              |  |  |
| 05:18                                      | Myo          | С                         | Brief pass, not seen.                                        |  |                                          |  |                                              |  |  |
| 05:21                                      | Pip 45       | F                         | Brief F east side of building then C south                   |  |                                          |  |                                              |  |  |
| 05:40                                      | Pip 45 x2    | С                         | Two pips C from north to south.                              |  |                                          |  |                                              |  |  |
| 05:49                                      | Pip 45       | F                         | Brief F north and north east of building, then C north west. |  |                                          |  |                                              |  |  |
| 05:56                                      | Pip 45       | С                         | Distant pass, not seen.                                      |  |                                          |  |                                              |  |  |
| 05:59                                      | Pip 45       | С                         | From north to south past east side of building.              |  |                                          |  |                                              |  |  |

|                                         |                           |                                          | •                                         |  |  |  |
|-----------------------------------------|---------------------------|------------------------------------------|-------------------------------------------|--|--|--|
| Site Name and Building Numbe            | Armstrong Close, Halstead | Surveyor Name / Equipment                | K Bresso / Batscanner and Pettersson D240 |  |  |  |
| Weather Conditions                      | Cloud: 0% Wind: 1 Rain: 0 | Date                                     | 7th September 2021                        |  |  |  |
| Start Time                              | 04:37                     | Finish Time                              | 06:37                                     |  |  |  |
| Air Temperature (°C) at Start of Survey | 18                        | Air Temperature (°C) at End of<br>Survey | 16                                        |  |  |  |
| Sunset                                  |                           | Sunrise                                  | 06:22                                     |  |  |  |
| Desitions south of buil                 | lalin a                   |                                          |                                           |  |  |  |

| Position: | south of bui | lding     |               |                |            |  |  |  |   |
|-----------|--------------|-----------|---------------|----------------|------------|--|--|--|---|
| Time      | Species      | Activity* | Comments      |                |            |  |  |  |   |
| 04:35     | Pip 45       | CNS       | expected to b | e within adjac | ent cops e |  |  |  |   |
| 04:38     | Pip 45       | CNS       |               |                |            |  |  |  |   |
| 04:58     | Pip 45       | CNS       |               |                |            |  |  |  |   |
| 05:03     | Pip 45       | CNS       |               |                |            |  |  |  |   |
| 05:12     | Pip 45       | CNS       |               |                |            |  |  |  |   |
| 05:49     | Pip 45       | CNS       |               |                |            |  |  |  |   |
| 05:56     | Pip 45       | CNS       |               |                |            |  |  |  | • |
| 05:59     | Pip 45       | CNS       |               |                |            |  |  |  |   |