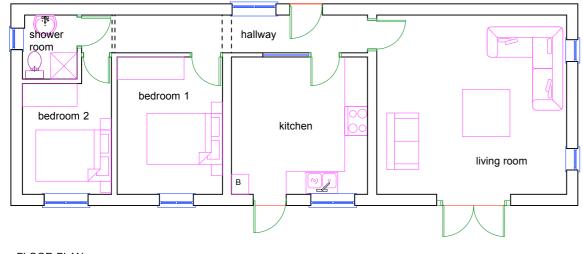

SIDE ELEVATION

FLOOR PLAN

SIDE ELEVATION

REAR ELEVATION

FRONT ELEVATION

| architects & designers Itd                  |
|---------------------------------------------|
| 95 Copthorne Road, Shrewsbury, SY3 8ND      |
| T. 01743 241521 nick@2scalearchitects.co.uk |
| www.2scalearchitects.co.uk                  |

| Client | Mr and Mrs Pitt                | Project Poppy Cottage | Scale   | 1:100 @A3 | Date 13/07/21 | Drawn<br>SEF |
|--------|--------------------------------|-----------------------|---------|-----------|---------------|--------------|
| Title  | e Existing plan and elevations |                       | Job No. | 718       | Drwg. No. 001 | Revision     |