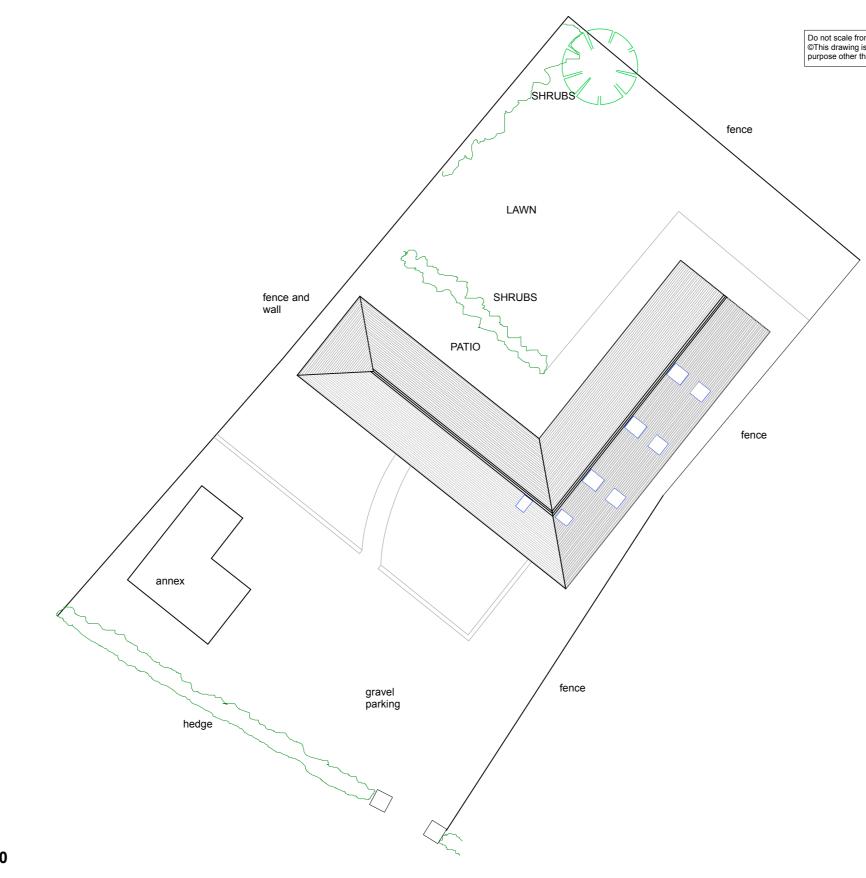

|  | 95 Copthorne Road, Shrewsbury, SY3 8ND | Client | Mr S Pitt          | Project Poppy Cottage | Scale<br>1:200 @A3 |
|--|----------------------------------------|--------|--------------------|-----------------------|--------------------|
|  |                                        | Title  | Proposed site plan |                       | Job No. 718        |