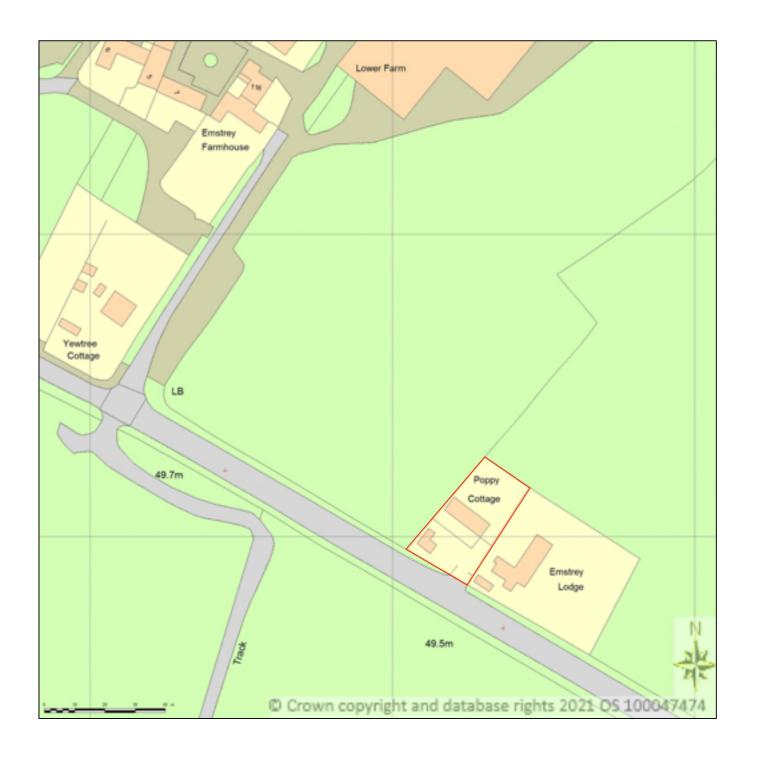

| ık | <sup>Client</sup> Mr S Pitt | Project Poppy Cottage | Scale 1:1250 | Date 24/09/21            | Drawn<br>SEF |
|----|-----------------------------|-----------------------|--------------|--------------------------|--------------|
|    | Title location plan         |                       | Job No. 718  | Drwg. No. <sub>008</sub> | Revision     |