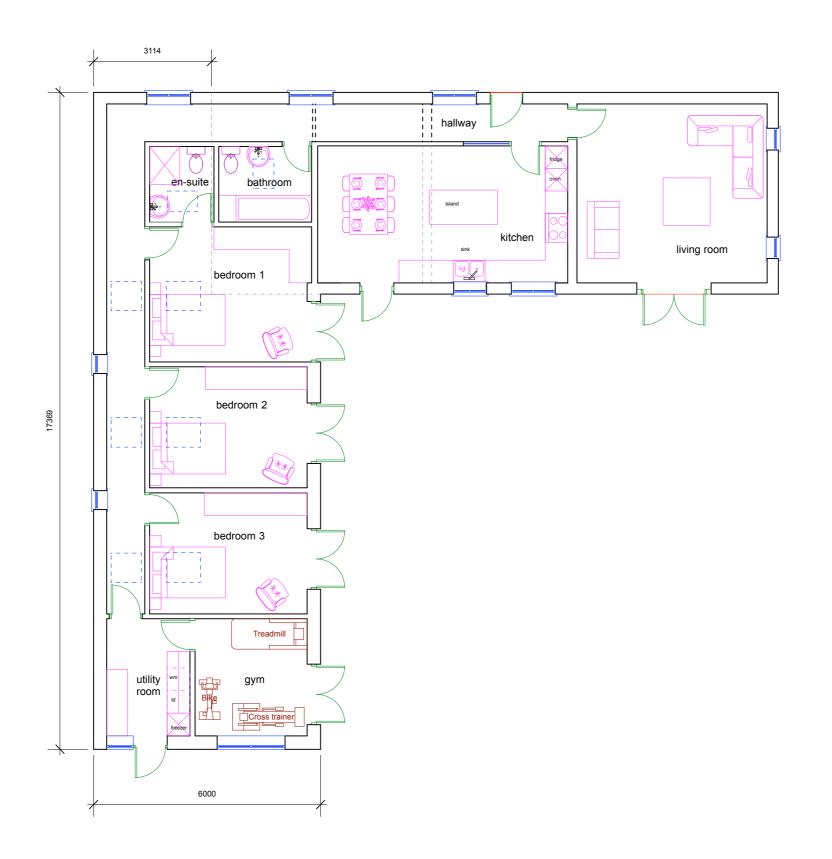

|  | Client | Mr and Mrs Pitt | Project Pop | ppy Cottage | Scale   | 1:100 @A3 | Date  | 06/08/21           | Drawn    | SEF |
|--|--------|-----------------|-------------|-------------|---------|-----------|-------|--------------------|----------|-----|
|  | Title  | Proposed plan   |             |             | Job No. | 718       | Drwg. | No. <sub>003</sub> | Revision | В   |