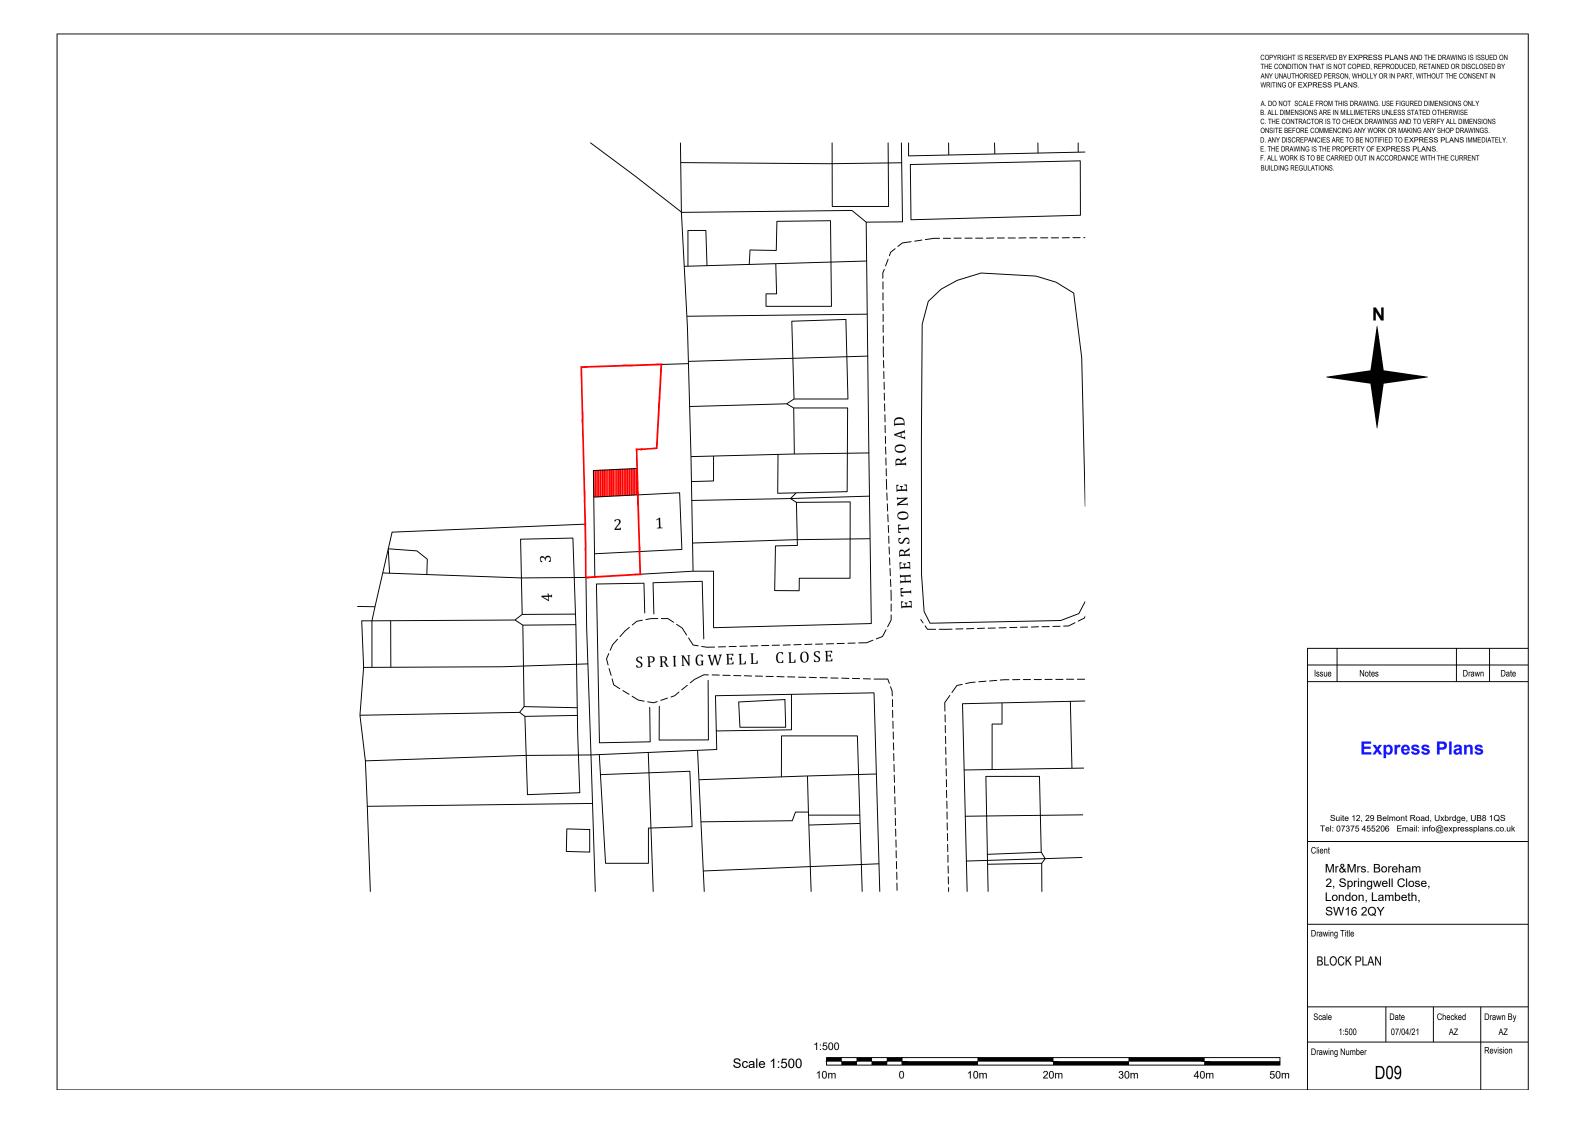

## Client

Mr&Mrs. Boreham 2, Springwell Close, London, Lambeth, SW16 2QY

Drawing Title

SITE PLAN

| Scale          | Date     | Checked | Drawn By |  |
|----------------|----------|---------|----------|--|
| 1:1250         | 07/04/21 | AZ      | AZ       |  |
| Drawing Number | Revision |         |          |  |
| D              |          |         |          |  |