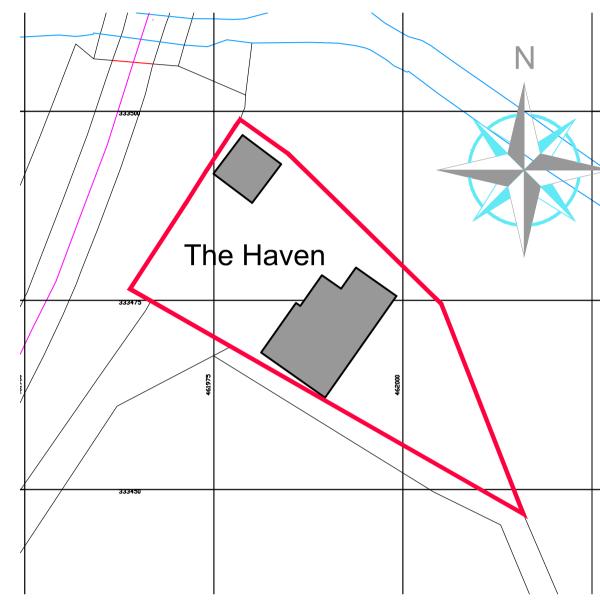

Existing Side Elevation 1:100

Existing Rear Elevation 1:100

Existing Side Elevation 1:100

Garage - Existing Ground Floor Plan

Existing Site Block Plan 1:500

Garage - Existing Front Elevation

Garage - Existing Side Elevation

## MR A. KAHN

Status Planning Permission

THE HAVEN, COTGRAVE ROAD, TOLLERTON,

NOTTINGHAM, NG12 5NY.

Project

**EXISTING** FLOOR PLANS, ELEVATIONS, SITE BLOCK PLAN & OS PLAN.

Scale 1:50, 100. Sheet Size A1 Drawn By JD Date July 21