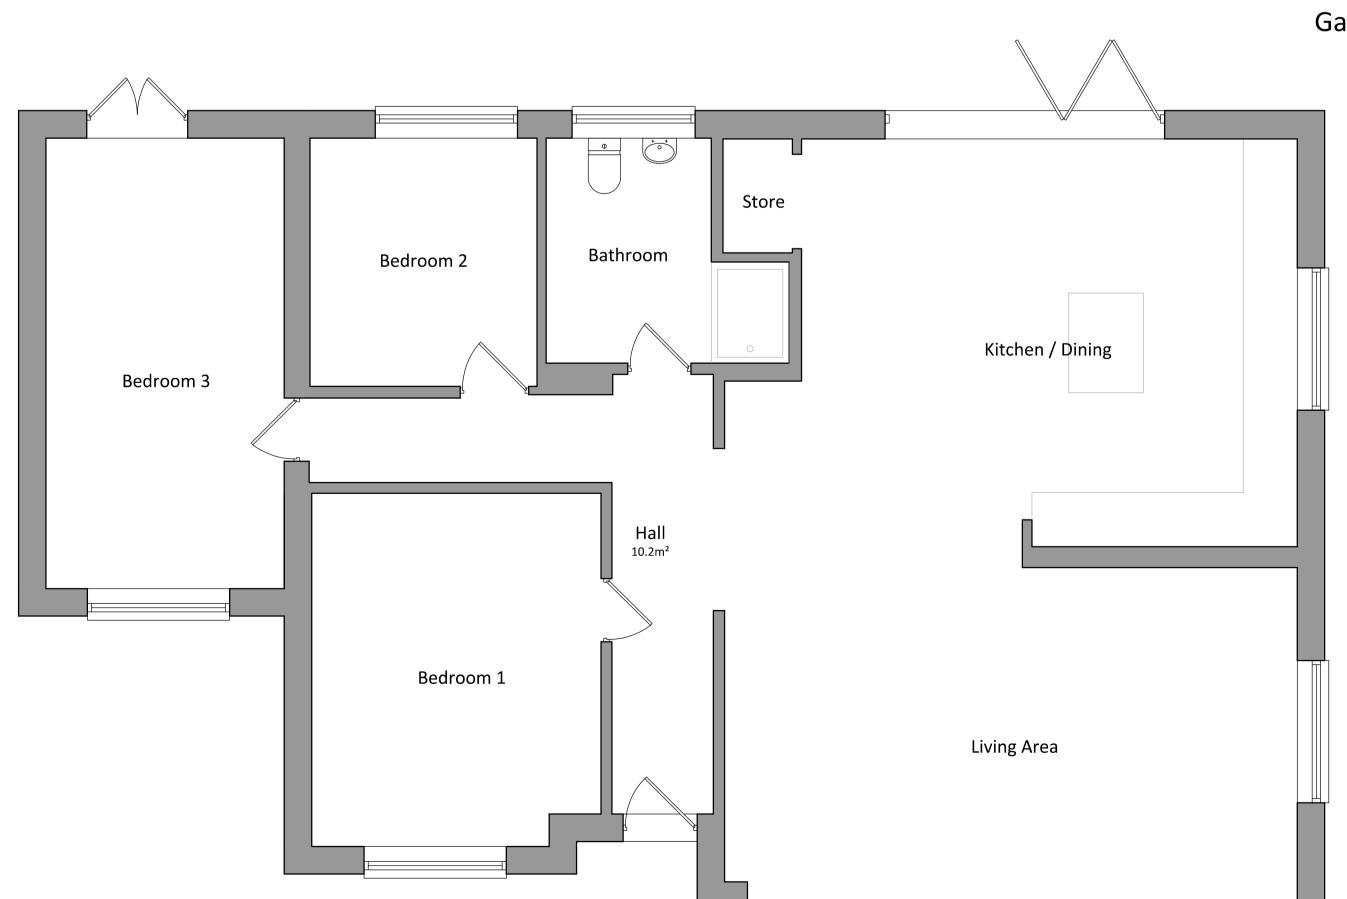

Existing Side Elevation 1:100



Existing Rear Elevation 1:100



Existing Side Elevation 1:100



Garage - Existing Ground Floor Plan



Existing Site Block Plan 1:500



Garage - Existing Front Elevation



Garage - Existing Side Elevation



Garage - Existing Rear Elevation



Garage - Existing Side Elevation



Existing Site OS Plan 1:500

- 2. The contractor will be responsible for locating all hidden services that may be affected by the proposal and stopping off or diverting as necessary. Drainage runs shown are assumed and must be checked on site before work commences.
- 3. The requirements of the "Party Wall Act 1996" will apply to certain schemes. The "Building Owner" will in writing inform and agree with the "Adjoining owner(s)" if the proposed work affects the Party Wall or is within 3 meters of the foundations of the nearby building. If an agreement cannot be made then professional advice should be sought prior to commencement of work on site,