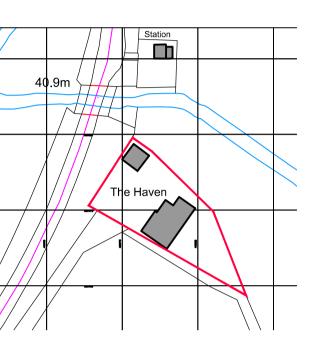

Garage - Existing Rear Elevation

Garage - Existing Side Elevation

Existing Site OS Plan 1:500

- 2. The contractor will be responsible for locating all hidden services that may be affected by the proposal and stopping off or diverting as necessary. Drainage runs shown are assumed and must be checked on site before work commences.
- 3. The requirements of the "Party Wall Act 1996" will apply to certain schemes. The "Building Owner" will in writing inform and agree with the "Adjoining owner(s)" if the proposed work affects the Party Wall or is within 3 meters of the foundations of the nearby building. If an agreement cannot be made then professional advice should be sought prior to commencement of work on site, by a Party Wall Surveyor, SWISH Architecture Ltd take no responsibility for this.

## MR A. KAHN

Status Planning Permission

THE HAVEN, COTGRAVE ROAD, TOLLERTON,

NOTTINGHAM, NG12 5NY.

Project

**EXISTING** FLOOR PLANS, ELEVATIONS, SITE BLOCK PLAN & OS PLAN.

Scale 1:50, 100. Sheet Size A1 Drawn By JD Date July 21