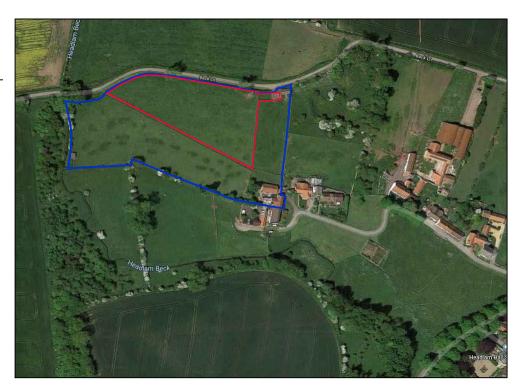

## <u>Aerial Photo</u>

Area of Appliction Site

Area of Land Ownership by client

| Phone: 01482 441948 Email:info@cka.design www.ckarchitecturalhull.co.uk |                                               |       |          |     |  |
|-------------------------------------------------------------------------|-----------------------------------------------|-------|----------|-----|--|
| PROJECT TITLE Proposed installation of 2no. Shepherd Huts               | CLIENT<br>Mr A Burn<br>Headlam, County Durham |       |          |     |  |
| DRAWING STAGE                                                           | SCALE                                         | CHK   | DRAWN BY |     |  |
| Planning                                                                | varies @ A3                                   | -     | SG       |     |  |
| SHEET TITLE                                                             | PROJECT NUMBER DL2-2615                       | STAGE | REV      | SHT |  |
| Site Location Plan                                                      |                                               | PLN   | B        | 001 |  |