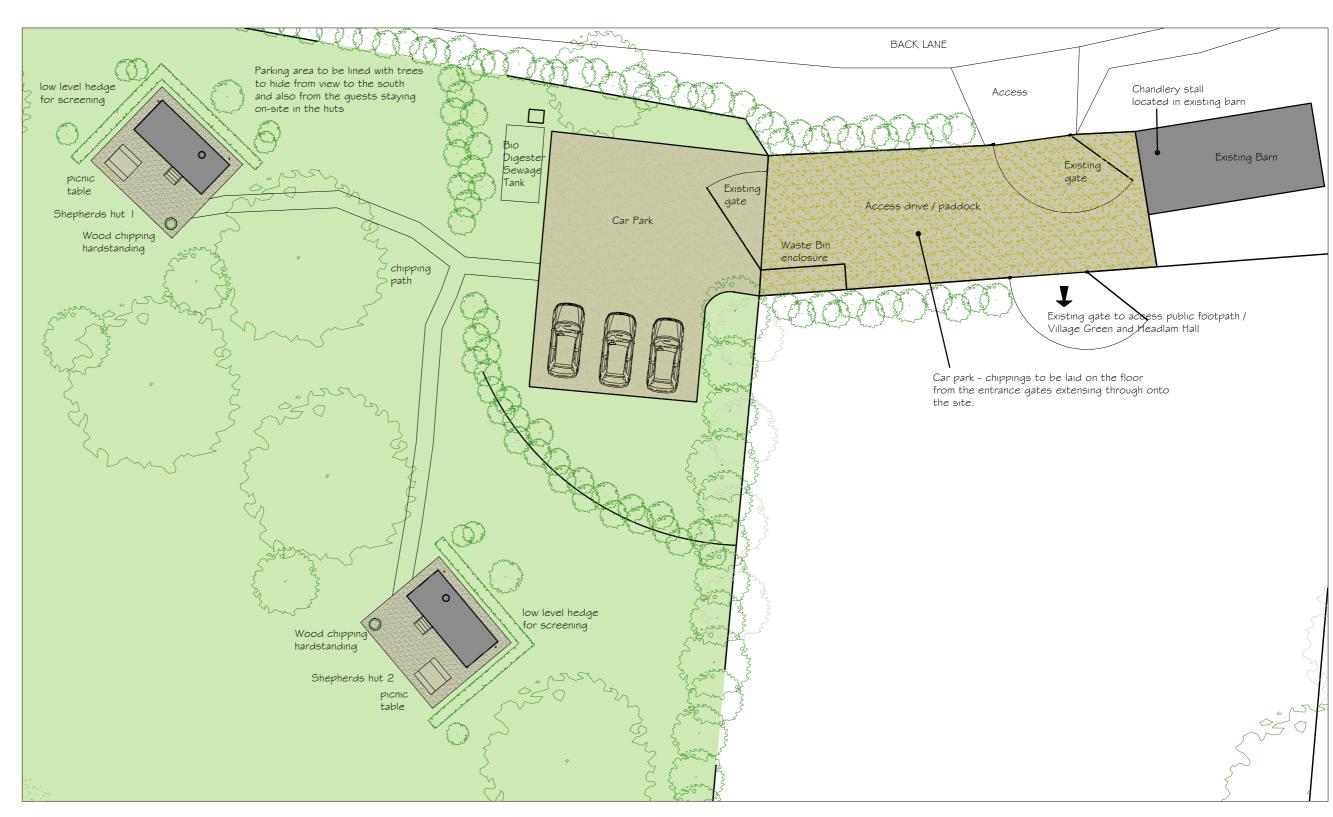

1 — Visual of shepherd Hut 1

<u>2 - Visual of shepherd Hut 2</u>

Site Plan as Proposed for Shepherd Hut Area

Note: Each Shepherd Hut to have drainage, electric and water fixed connections

3 - Visual of 2no. huts within landscaping from south west corner of field

<u>4 - Proposed Rendered Site Plan (Not to scale)</u>

| 3                             |                         |       |          |     |  |  |
|-------------------------------|-------------------------|-------|----------|-----|--|--|
| PROJECT TITLE                 | CLIENT                  |       |          |     |  |  |
| Proposed installation of 2no. | Mr A Burn               |       |          |     |  |  |
| Shepherd Huts                 | Headlam, County Durham  |       |          |     |  |  |
| DRAWING STAGE                 | SCALE                   | CHK   | DRAWN BY |     |  |  |
| Planning                      | varies @ A1             | -     | SG       |     |  |  |
| SHEET TITLE                   | PROJECT NUMBER DL2-2615 | STAGE | REV      | SHT |  |  |
| Proposed Visuals              |                         | PLN   | D        | 003 |  |  |