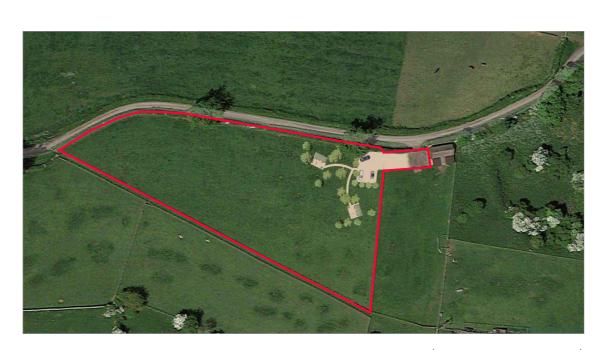

<u>4 - Proposed Rendered Site Plan (Not to scale)</u>

| 3                             |                         |       |          |     |  |  |
|-------------------------------|-------------------------|-------|----------|-----|--|--|
| PROJECT TITLE                 | CLIENT                  |       |          |     |  |  |
| Proposed installation of 2no. | Mr A Burn               |       |          |     |  |  |
| Shepherd Huts                 | Headlam, County Durham  |       |          |     |  |  |
| DRAWING STAGE                 | SCALE                   | CHK   | DRAWN BY |     |  |  |
| Planning                      | varies @ A1             | -     | SG       |     |  |  |
| SHEET TITLE                   | PROJECT NUMBER DL2-2615 | STAGE | REV      | SHT |  |  |
| Proposed Visuals              |                         | PLN   | D        | 003 |  |  |