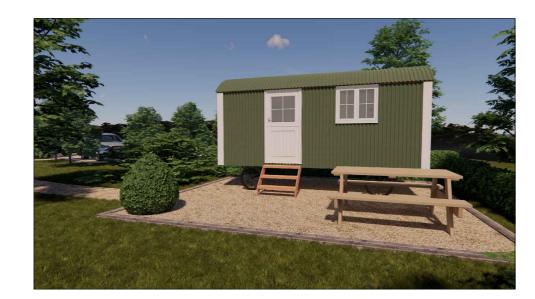

1 — Visual of shepherd Hut 1

<u>2 - Visual of shepherd Hut 2</u>

Site Plan as Proposed for Shepherd Hut Area

Note: Each Shepherd Hut to have drainage, electric and water fixed connections

3 - Visual of 2no. huts within landscaping from south west corner of field