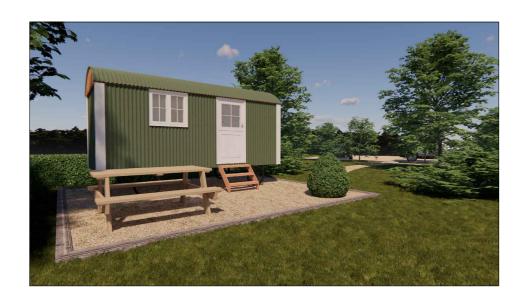

1 — Visual of shepherd Hut 1

<u>2 - Visual of shepherd Hut 2</u>

Site Plan as Proposed for Shepherd Hut Area

Note: Each Shepherd Hut to have drainage, electric and water fixed connections

3 - Visual of 2no. huts within landscaping from south west corner of field