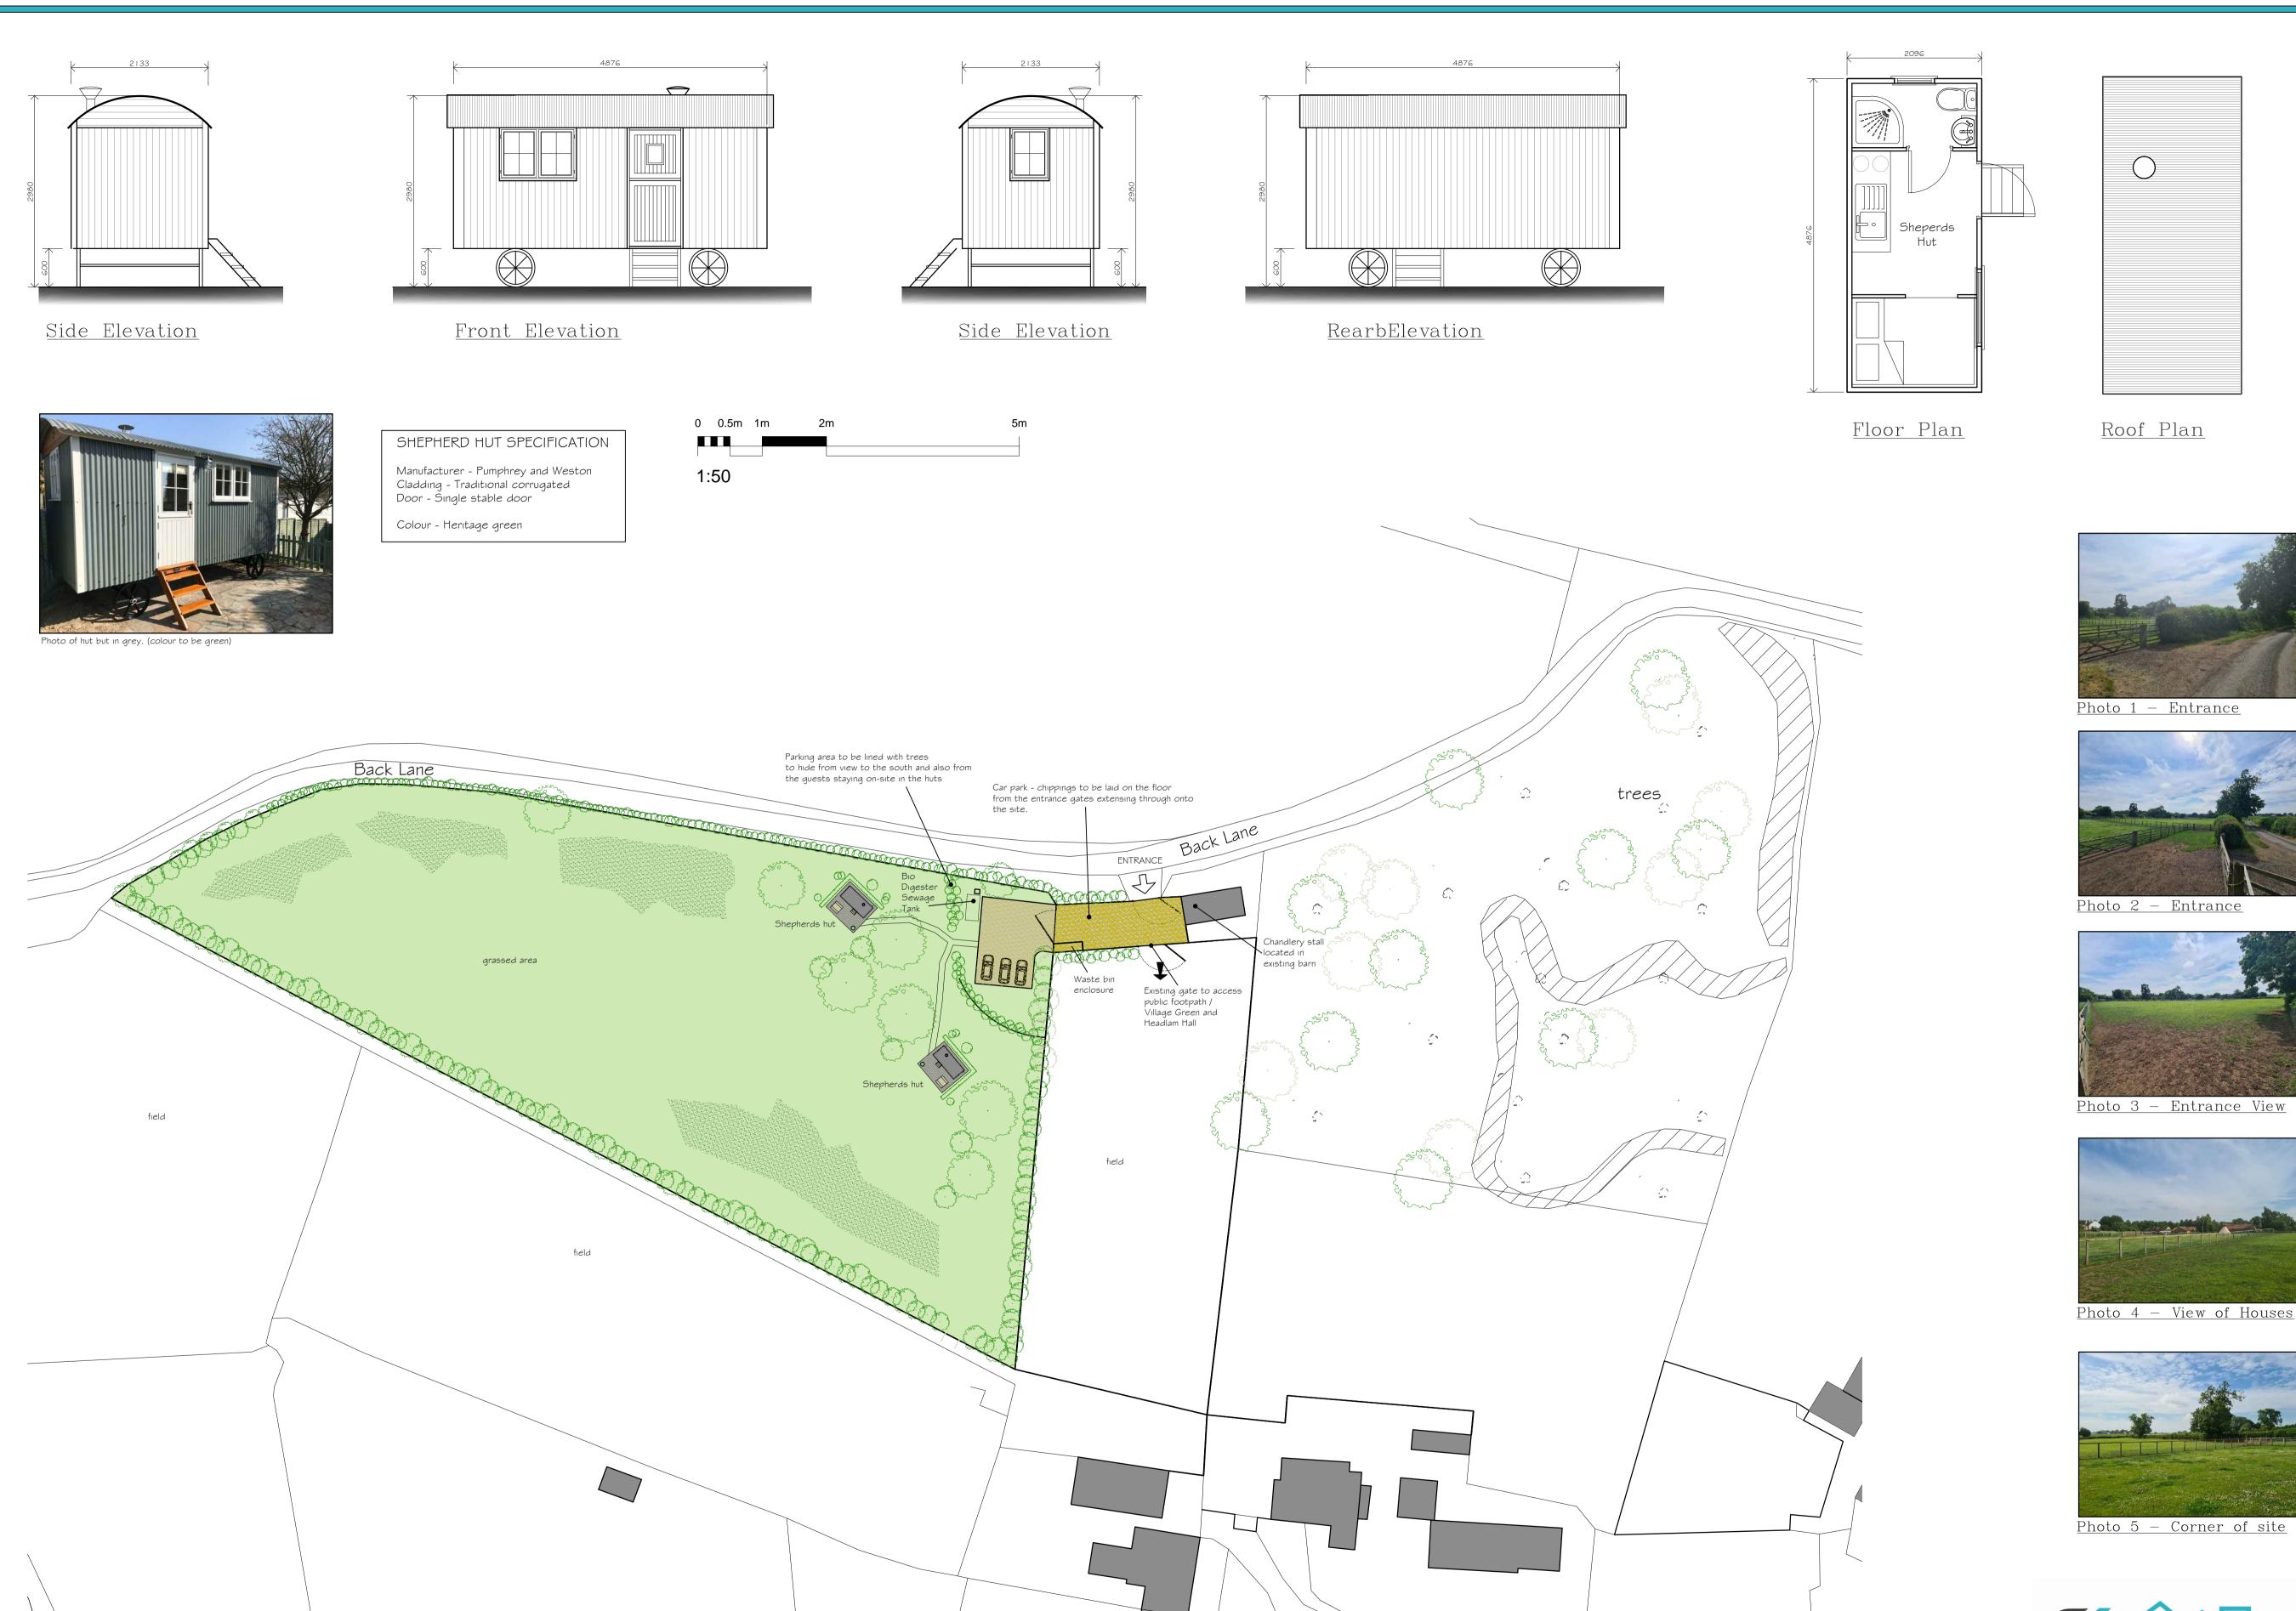

Site Plan as Proposed

Architectural

| _ | Phone: 01482 441948 Email: |      | cka.design | www.ckarchitecturalhull.co.uk |
|---|----------------------------|------|------------|-------------------------------|
|   | PROJECT TITLE              |      | CLIENT     |                               |
|   | Proposed installation of   | 2no. | Mr A Burn  |                               |

| DRAWING STAGE Planning  SCALE varies @ A1  PROJECT NUMBER Proposed Plans  STAGE PLN  E  OO2 | Proposed installation of 2no.<br>Shepherd Huts | Mr A Burn<br>Headlam, County Durham |          |  |  |  |  |
|---------------------------------------------------------------------------------------------|------------------------------------------------|-------------------------------------|----------|--|--|--|--|
| Jings May 1                                                                                 |                                                |                                     | CHK<br>- |  |  |  |  |
|                                                                                             |                                                |                                     |          |  |  |  |  |