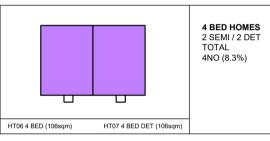

5NO (10.4%)



HT03 2 BED (79sqm)

2 BED HOMES 3 TCE/ 14 SEMI TOTAL 17NO (35.4%)





## TOTAL 48NO. DWELLINGS

GROSS SITE AREA: 17732m<sup>2</sup> NET SITE AREA: 13603m<sup>2</sup>

| Suitability<br>[S2] | [P08]          | Date<br>[31.08.2021] | Drawn By<br>[LJ] | Checked By<br>[DB] |
|---------------------|----------------|----------------------|------------------|--------------------|
| P08. PARI           | KING ARRANGE   | MENTS AMENDE         | ED               |                    |
|                     |                |                      |                  |                    |
| Suitability [S2]    | Revision [P07] | Date<br>[31.08.2021] | Drawn By<br>[LJ] | Checked By [DB]    |

Suitability | Revision | Date | [29.07.2021] | Drawn By | [LJ] | P04, LAYOUT UPDATED TO 48 UNITS

Suitability [P03] Date [06.05.2021] Drawn By Checked By [DB]
P03. LAYOUT UPDATED T