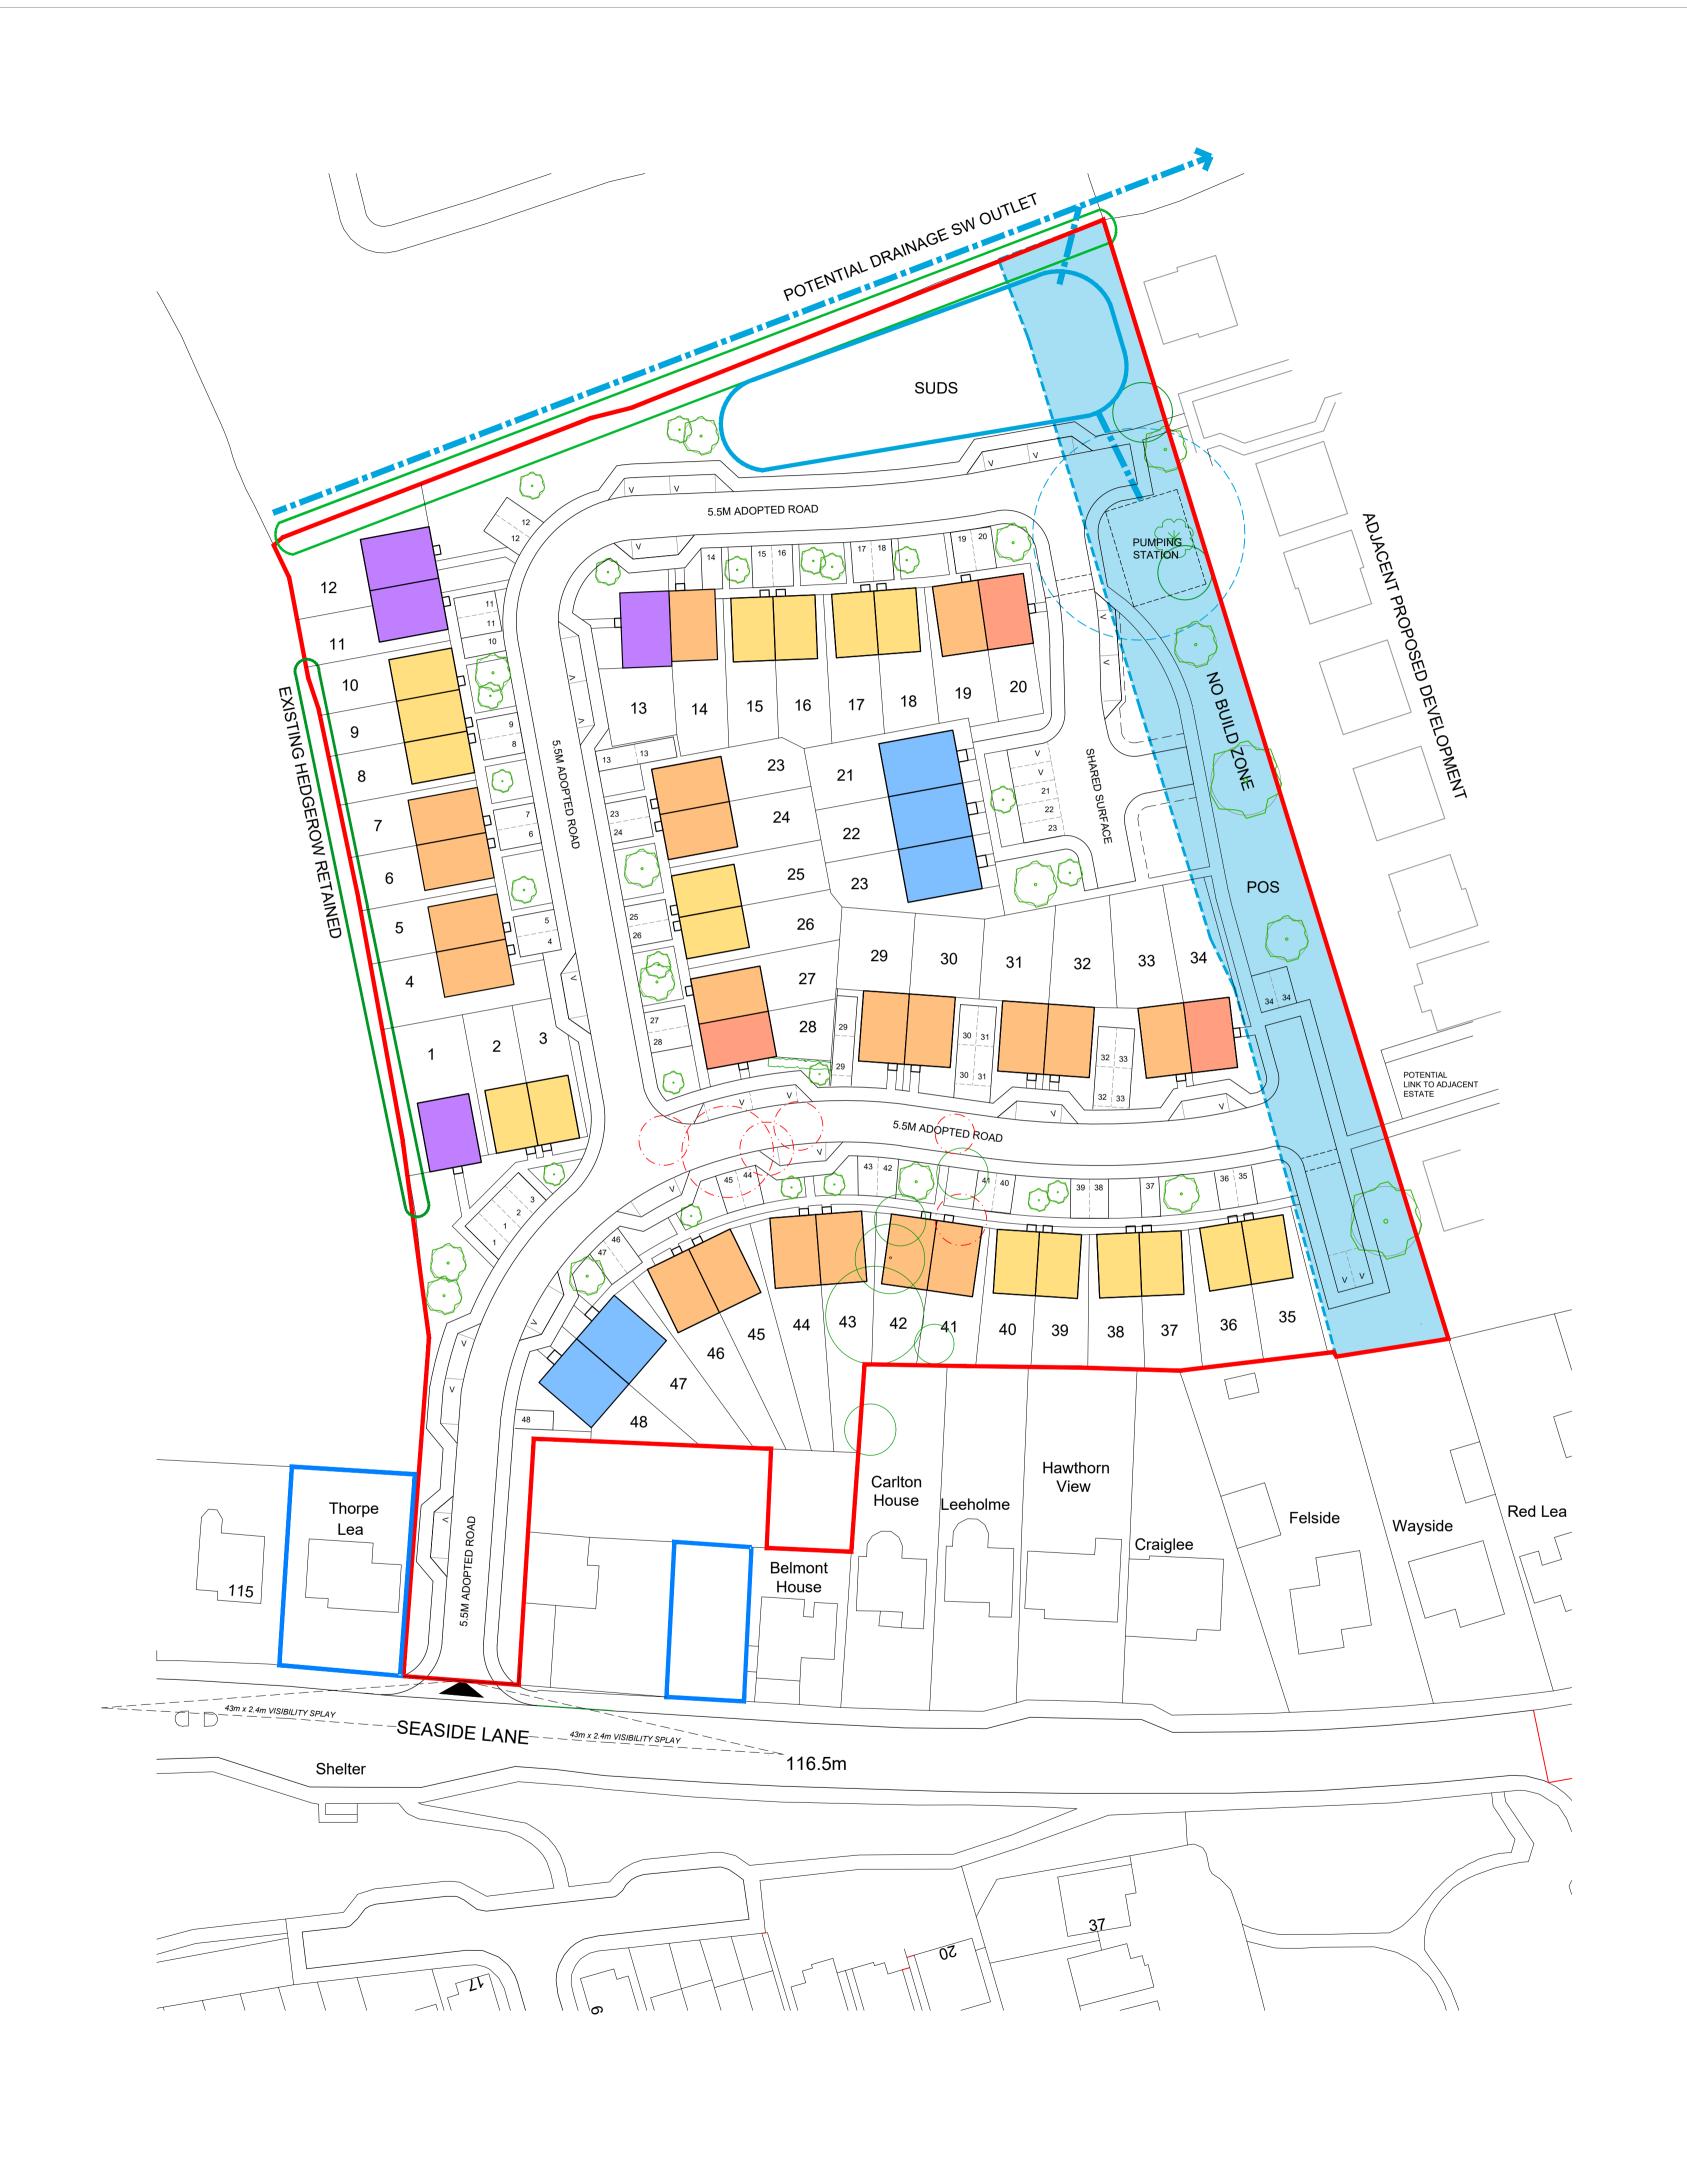

5NO (10.4%)

HT03 2 BED (79sqm)

2 BED HOMES 3 TCE/ 14 SEMI TOTAL 17NO (35.4%)

## TOTAL 48NO. DWELLINGS

GROSS SITE AREA: 17732m<sup>2</sup> NET SITE AREA: 13603m<sup>2</sup>

| Suitability<br>[S2] | [P08]          | Date<br>[31.08.2021] | Drawn By<br>[LJ] | Checked By<br>[DB] |
|---------------------|----------------|----------------------|------------------|--------------------|
| P08. PARI           | KING ARRANGE   | MENTS AMENDE         | ED               |                    |
|                     |                |                      |                  |                    |
| Suitability [S2]    | Revision [P07] | Date<br>[31.08.2021] | Drawn By<br>[LJ] | Checked By [DB]    |

Suitability | Revision | Date | [29.07.2021] | Drawn By | [LJ] | P04, LAYOUT UPDATED TO 48 UNITS

Suitability [P03] Date [06.05.2021] Drawn By Checked By [DB]
P03. LAYOUT UPDATED TO INCLUDE NO BUILD ZONE, SUDS AND PUMPING STATION

Alan and Peter Snowdon

Drawing Title:
Proposed Site Plan

Model File Name: RES854-BHA-ST-XX-M2-A-1200

|  | Drawn By:<br>LJ       | Date Drawn: 08/01/2021   |               |
|--|-----------------------|--------------------------|---------------|
|  | Checked By:<br>DB     | Date Checked: 08/01/2021 |               |
|  | Scale at A1:<br>1:500 | Suitability:<br>S2       | Revision: P08 |