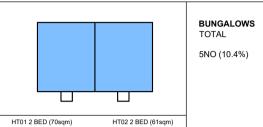

5NO (10.4%)



HT03 2 BED (79sqm)

2 BED HOMES 3 TCE/ 14 SEMI TOTAL 17NO (35.4%)





## TOTAL 48NO. DWELLINGS

GROSS SITE AREA: 17732m<sup>2</sup> NET SITE AREA: 13603m<sup>2</sup>

| Suitability<br>[S2] | [P08]          | Date<br>[31.08.2021] | Drawn By<br>[LJ] | Checked By<br>[DB] |
|---------------------|----------------|----------------------|------------------|--------------------|
| P08. PARI           | KING ARRANGE   | MENTS AMENDE         | ED               |                    |
|                     |                |                      |                  |                    |
| Suitability [S2]    | Revision [P07] | Date<br>[31.08.2021] | Drawn By<br>[LJ] | Checked By [DB]    |

Suitability | Revision | Date | [29.07.2021] | Drawn By | [LJ] | P04, LAYOUT UPDATED TO 48 UNI