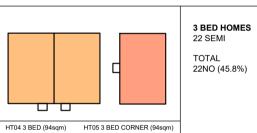

5NO (10.4%)



HT03 2 BED (79sqm)

2 BED HOMES 3 TCE/ 14 SEMI TOTAL 17NO (35.4%)





## TOTAL 48NO. DWELLINGS

GROSS SITE AREA: 17732m<sup>2</sup> NET SITE AREA: 13603m<sup>2</sup>

| Suitability<br>[S2] | [P08]          | Date<br>[31.08.2021] | Drawn By<br>[LJ] | Checked By<br>[DB] |
|---------------------|----------------|----------------------|------------------|--------------------|
| P08. PARI           | KING ARRANGE   | MENTS AMENDE         | ED               |                    |
|                     |                |                      |                  |                    |
| Suitability [S2]    | Revision [P07] | Date<br>[31.08.2021] | Drawn By<br>[LJ] | Checked By [DB]    |

Suitability | Revision | Date | [29.07.2021] | Drawn By | [LJ] | P04, LAYOUT UPDATED TO 48 UNITS

Suitability [P03] Date [06.05.2021] Drawn By Checked By [DB]
P03. LAYOUT UPDATED