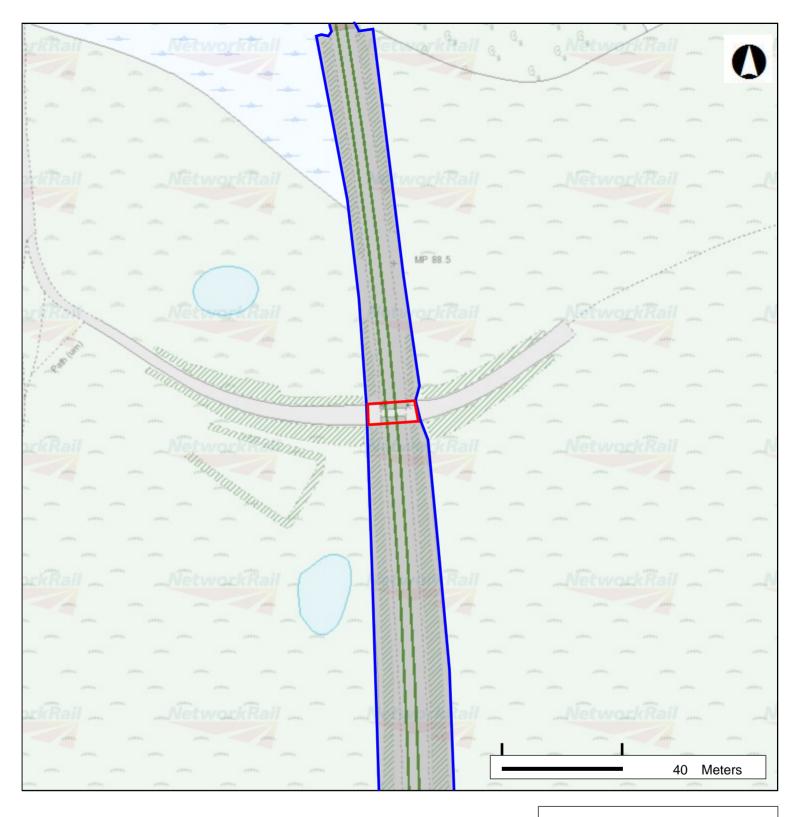

Site Location Plan - Lovely Hill Deck Replacement Works Drawing No. 100001 REV A01

| Diawing No. 100001 NEV 7101 |                |
|-----------------------------|----------------|
| Scale                       | 1 : 1,250      |
| Plot Date                   | 03/02/21 11:50 |
| Printed By                  | LM             |