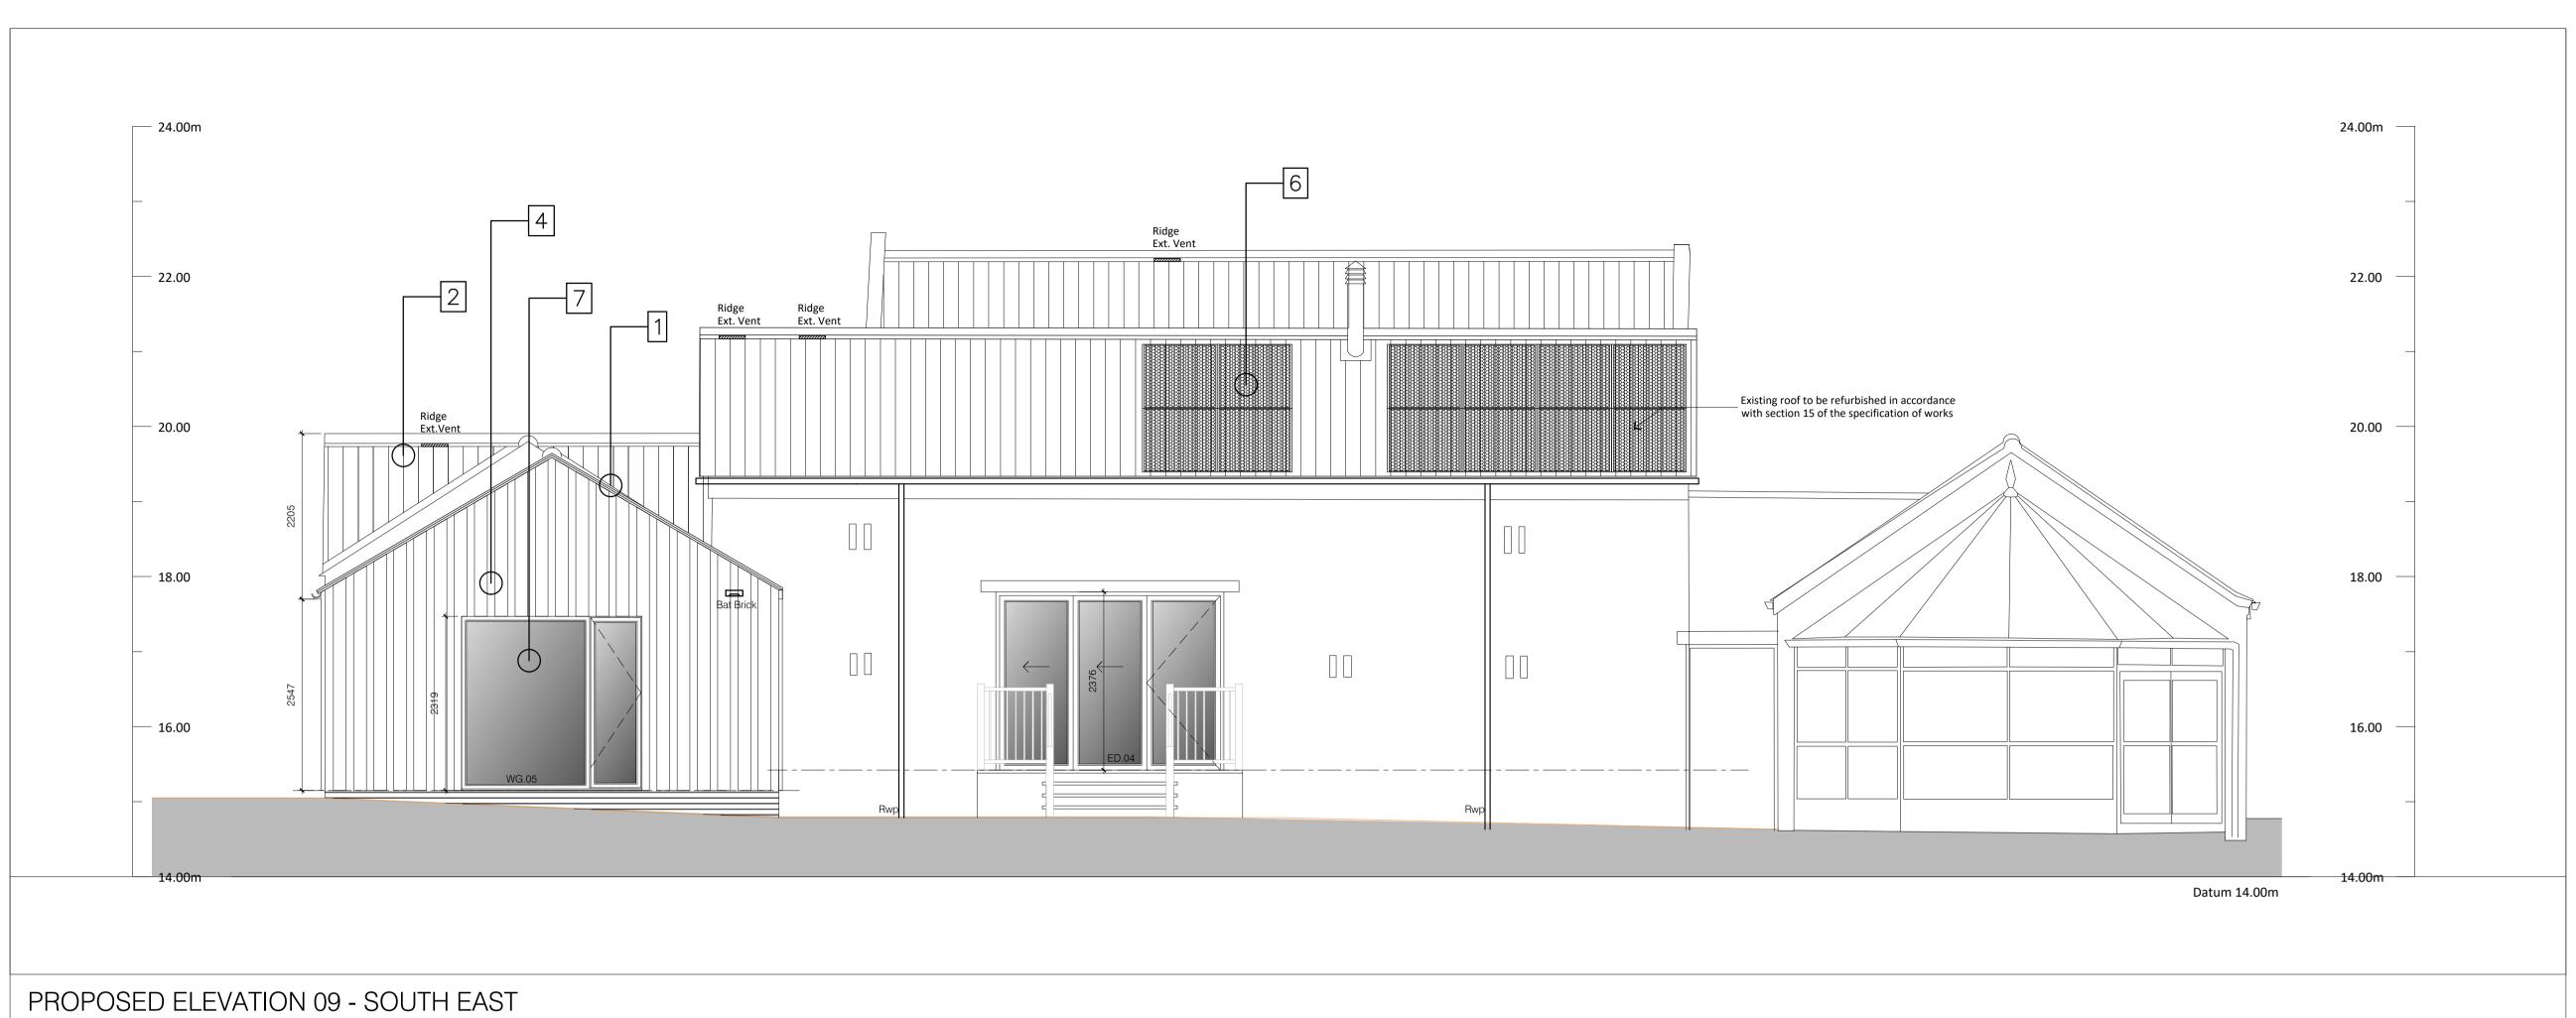

- 1. Natural Slate Roof
  2. Red clay pan tile roofing to match existing
  3. Brickwork walling to match existing
  4. Rough sawn vertical timber staggered boards

- stained black
  5. PPC Aluminium Windows
  6. Photovoltaic Panels
  7. Aluminum powder coated thermally broken
- glazing

  8. Roof lights

  9. Painted Steel Railings

  10. Oak Framed Glazed Door

MATERIALS LEGEND

P21 29.09.21 Materials Legend Adjusted

revision date description