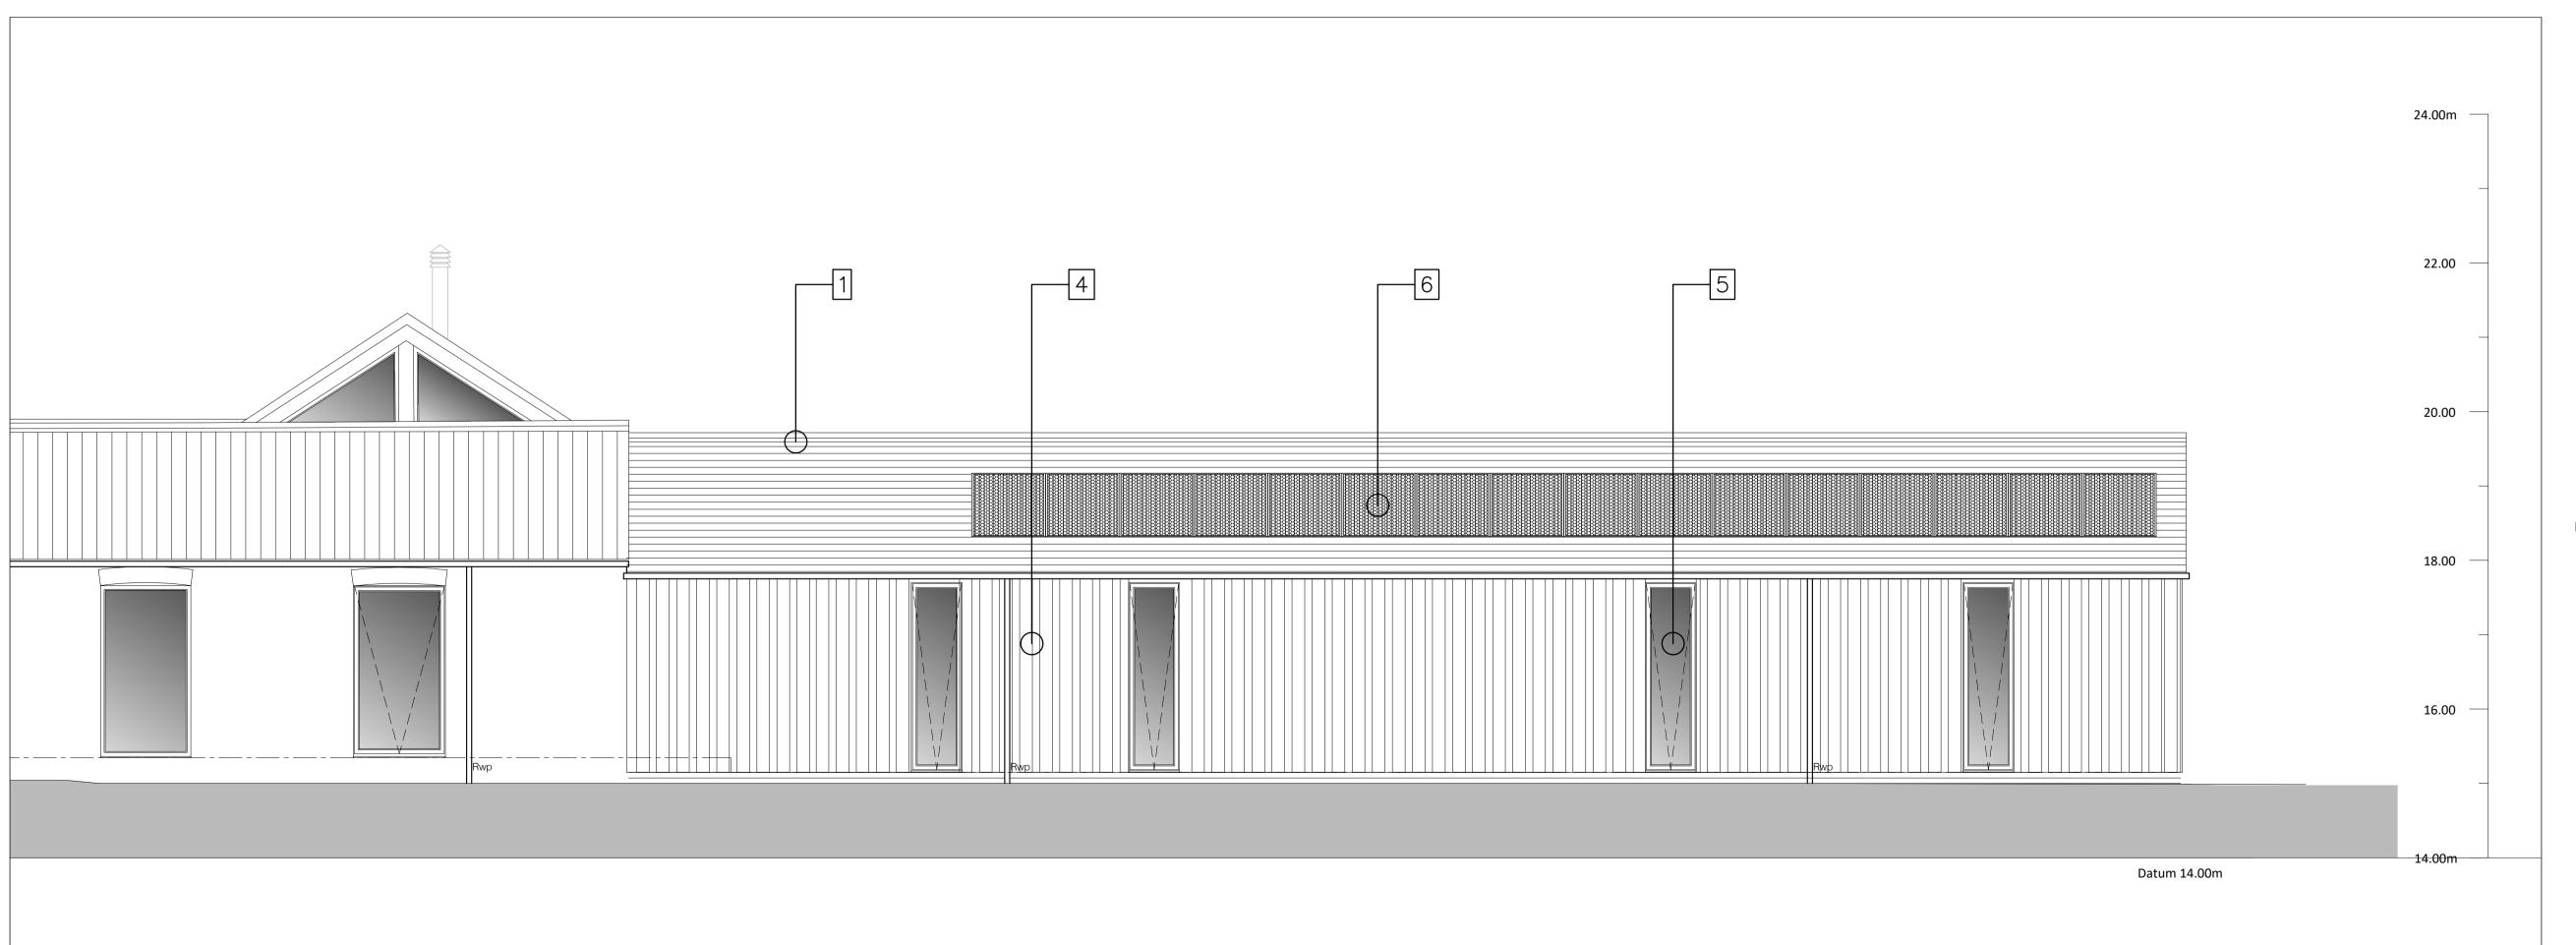

Materials:

1. Natural Slate Roof
2. Red clay pan tile roofing to match existing
3. Brickwork walling to match existing
4. Rough sawn vertical timber staggered boards stained black
5. PPC Aluminium Windows
6. Photovoltaic Panels
7. Aluminum powder coated thermally broken glazing
8. Roof lights
9. Painted Steel Railings
10. Oak Framed Glazed Door

\_\_\_\_\_

Proposed Elevations

Sheet 2 of 6

1:50 @ A1

1 2 3 4 5

job number date status drawing number revision
19050 16.09.21 Planning 131 P21