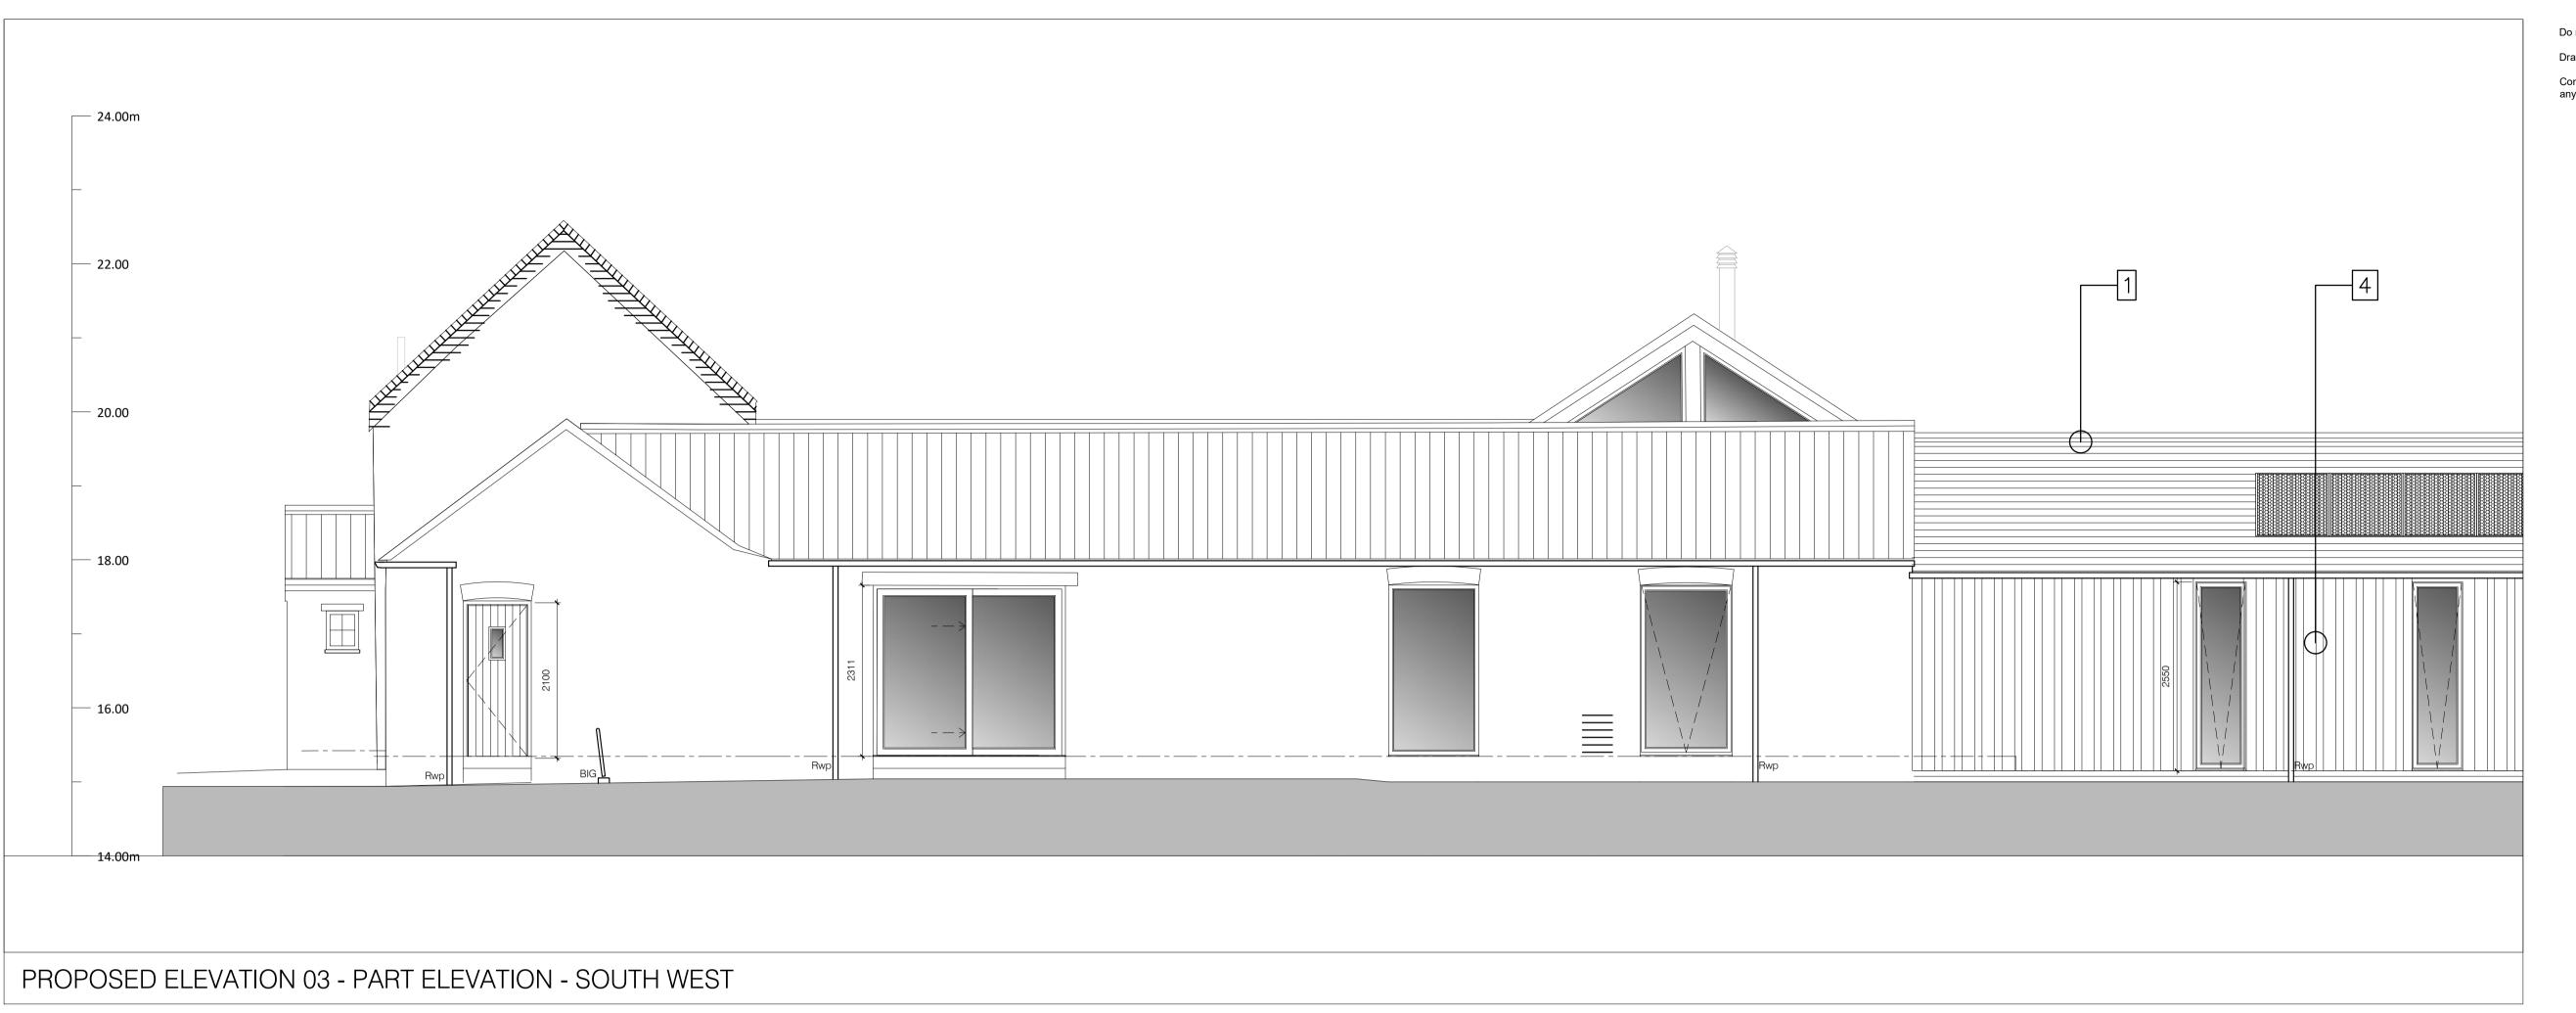

PROPOSED ELEVATION 03 - PART ELEVATION - SOUTH WEST

Do not scale from this drawing

Drawing to be read in conjunction with the specification document

Contractor to check all dimensions on site and notify Vincent and Brown of any discrepancies prior to commencement of the works

Materials:

1. Natural Slate Roof
2. Red clay pan tile roofing to match existing
3. Brickwork walling to match existing
4. Rough sawn vertical timber staggered boards stained black
5. PPC Aluminium Windows
6. Photovoltaic Panels
7. Aluminum powder coated thermally broken glazing
8. Roof lights
9. Painted Steel Railings
10. Oak Framed Glazed Door

\_\_\_\_\_

Proposed Elevations

Sheet 2 of 6

1:50 @ A1

1 2 3 4 5

job number date status drawing number revision
19050 16.09.21 Planning 131 P21