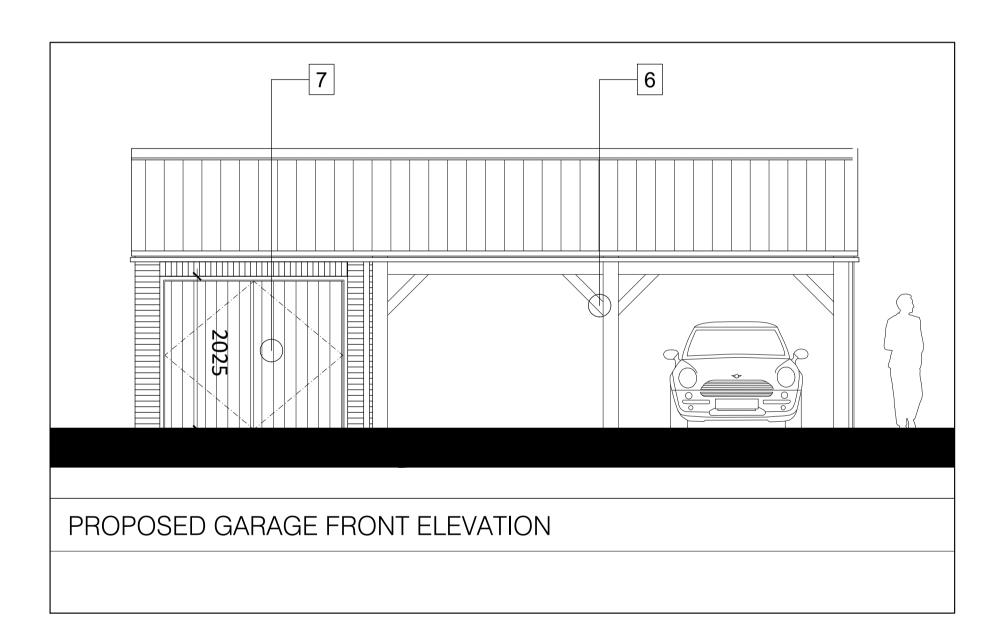

## Finishes Key:

1. Horizontal Timber Cladding

Species: Larch

Profile: Rectangular w. Waney Edge

- 2. Metal Rainwater Goods Colour: Black
- 3. Interlocking clay pantiles 4. Facing Brickwork to match existing buildings
- 5. Mortar bedded ridge
- 6. Structural Timber Frame
  - Species: Oak
- 7. Vertical boarded larch timber hinged garage door

Garage Plans and Elevations as Proposed

1:50 @A1 / 1:100 @A3

19050 16.09.21 Planning 112