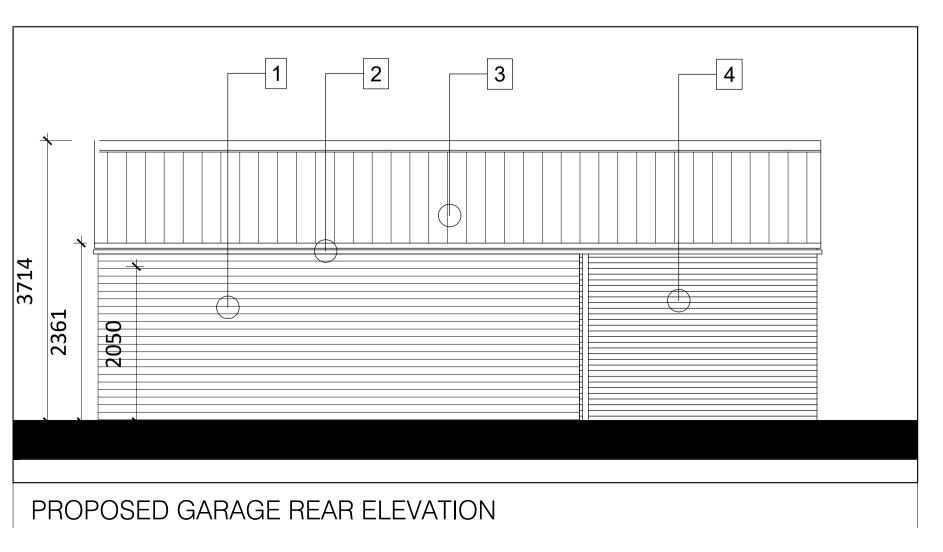

## Finishes Key:

1. Horizontal Timber Cladding

Species: Larch

Profile: Rectangular w. Waney Edge

- 2. Metal Rainwater Goods Colour: Black
- 3. Interlocking clay pantiles 4. Facing Brickwork to match existing buildings
- 5. Mortar bedded ridge
- 6. Structural Timber Frame
  - Species: Oak
- 7. Vertical boarded larch timber hinged garage door

Garage Plans and Elevations as Proposed

1:50 @A1 / 1:100 @A3

19050 16.09.21 Planning 112