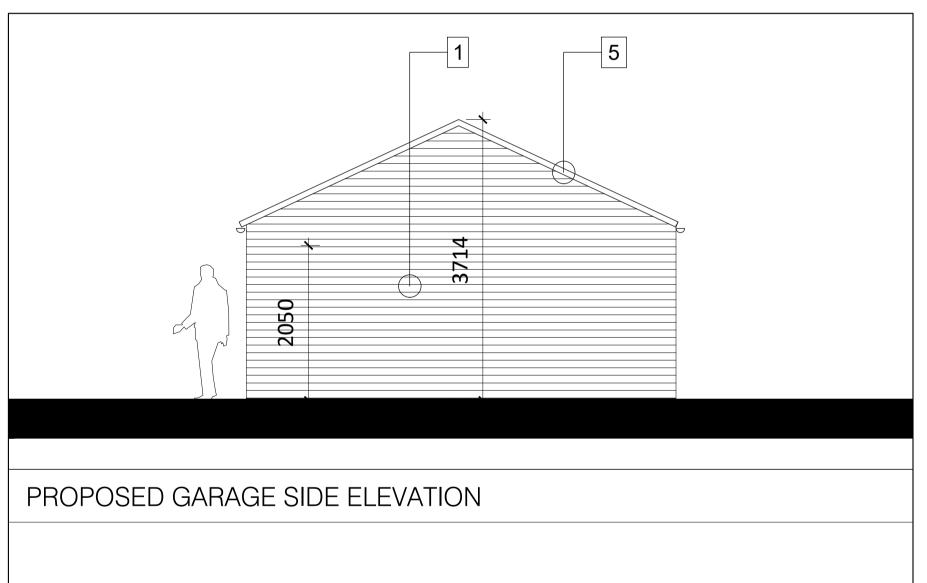

## Finishes Key:

1. Horizontal Timber Cladding

Species: Larch

Profile: Rectangular w. Waney Edge

- 2. Metal Rainwater Goods Colour: Black
- 3. Interlocking clay pantiles 4. Facing Brickwork to match existing buildings
- 5. Mortar bedded ridge
- 6. Structural Timber Frame
  - Species: Oak
- 7. Vertical boarded larch timber hinged garage door

Garage Plans and Elevations as Proposed

1:50 @A1 / 1:100 @A3

19050 16.09.21 Planning 112