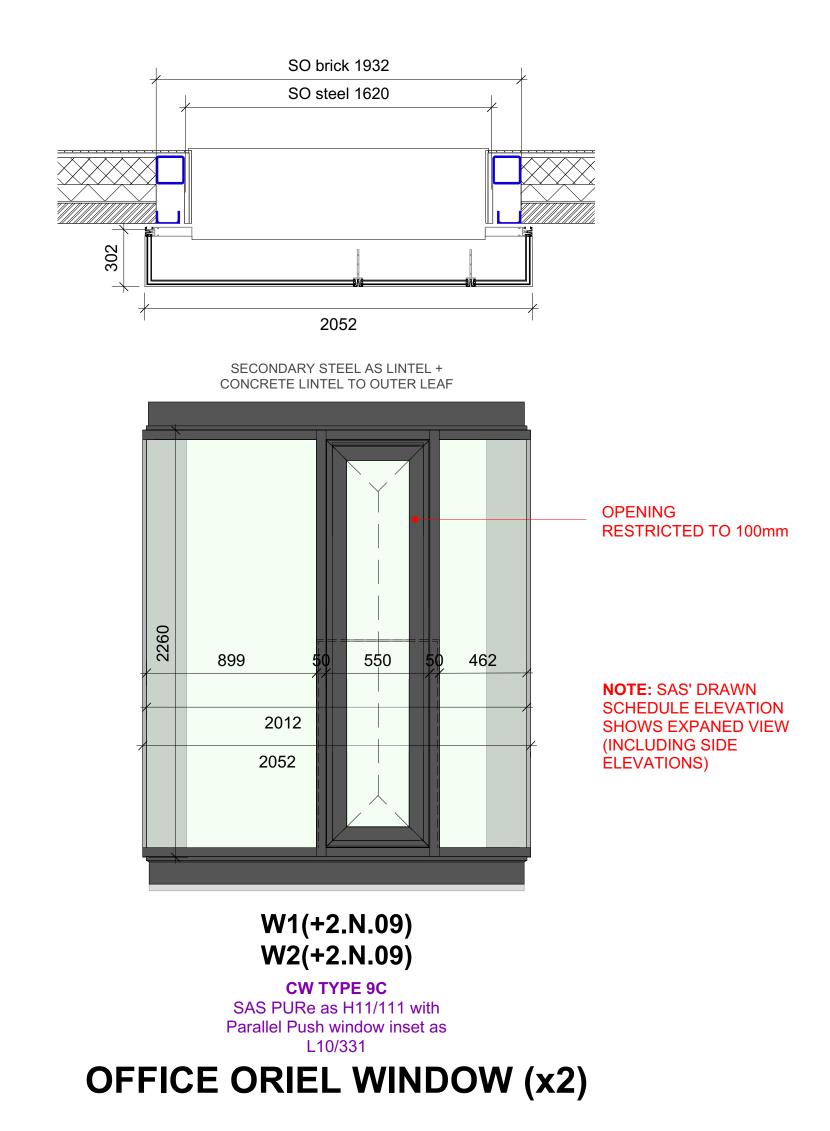

CITY OF YORK COUNCIL

THE GUILDHALL

YORK

PROPOSED NON FR ALUMINIUM DOORS AND WINDOWS - 3of3 1:20@A1 10.06.20

DRAWN BY: CHECKED BY: BFF/1321 IM DWG NO. YGH-BFF-ZZ-ZZ-M2-A-1416