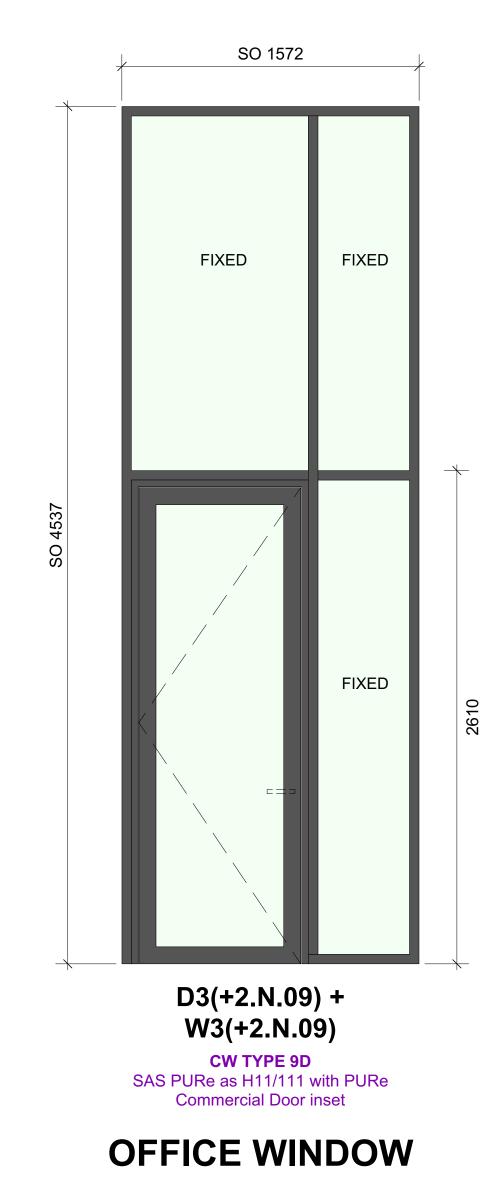

CITY OF YORK COUNCIL

THE GUILDHALL

YORK

PROPOSED NON FR ALUMINIUM DOORS AND WINDOWS - 3of3 1:20@A1 10.06.20

DRAWN BY: CHECKED BY: BFF/1321 IM DWG NO. YGH-BFF-ZZ-ZZ-M2-A-1416