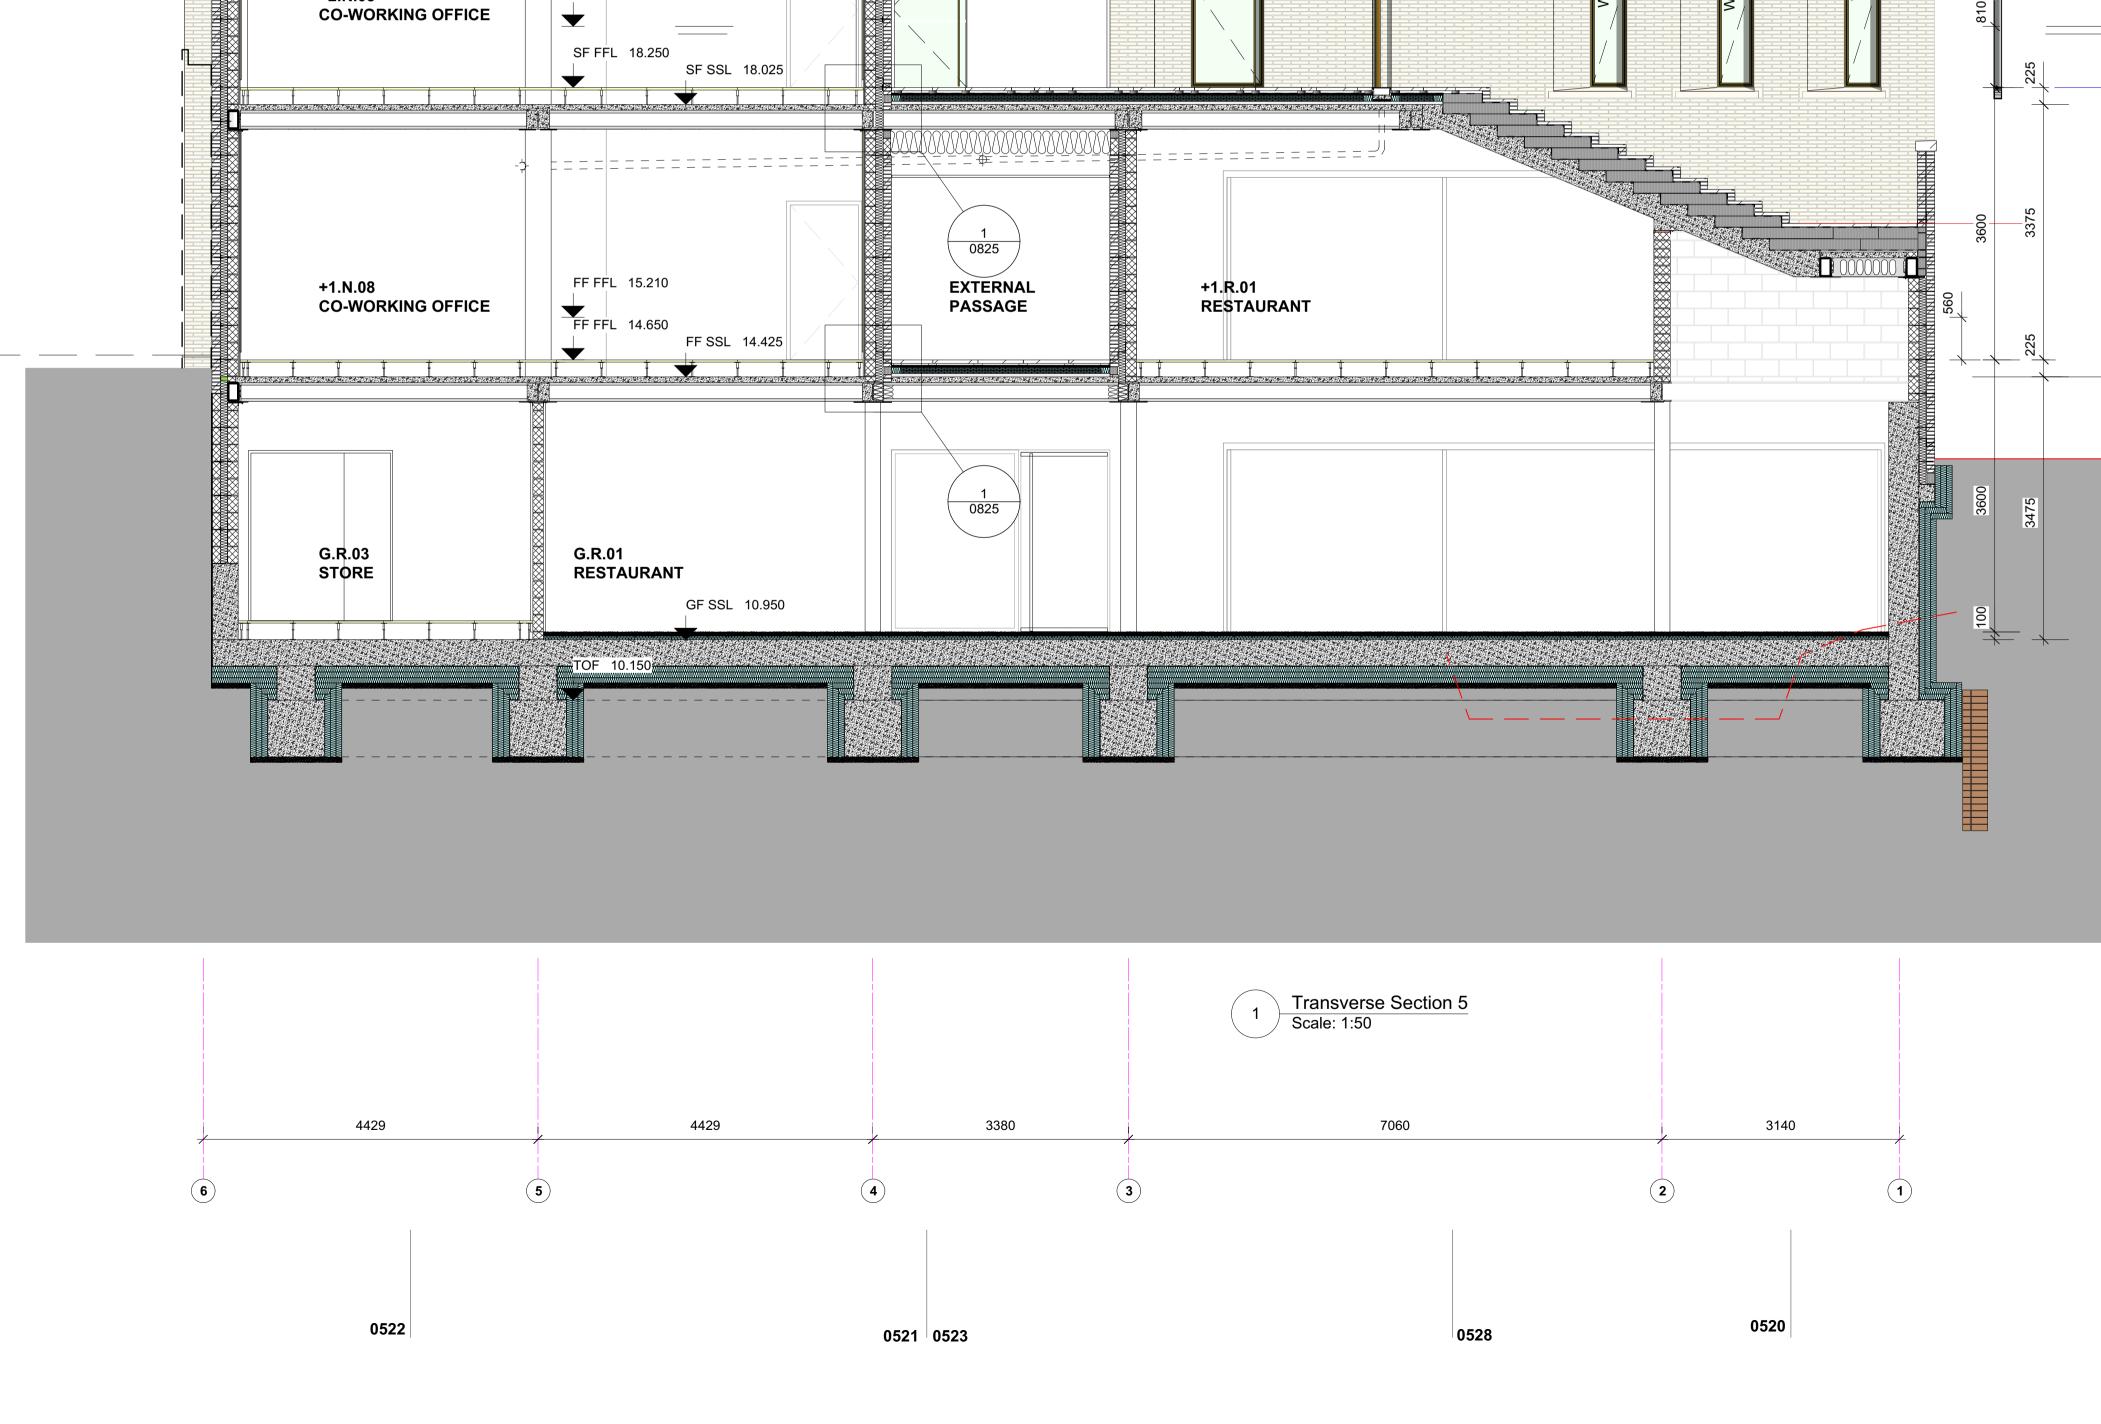

SHOWN WITH STATUS 'CONSTRUCTION'
ARE TO BE USED FOR CONSTRUCTION. DO NOT SCALE FROM THIS DRAWING; USE ONLY FIGURED DIMENSIONS. IN THE CASE OF NEW WORKS, ALL DIMENSIONS SHOWN ARE TO THE FACE OF MASONRY, THE CENTRE LINE OF STRUCTURAL STEEL MEMBERS, OR THE FINISHED FACE OF STUD PARTITIONS, UNLESS NOTED



P01 ISSUED FOR DISCHARGE OF CONDITIONS JK/JK 29/09/2021 DISCHARGE OF CONDITIONS

DO NOT SCALE OFF THIS DRAWING

## BURRELL FOLEY FISCHER

ARCHITECTS AND URBAN DESIGNERS STUDIO 9 . 14 SOUTHGATE ROAD . LONDON . N1 3LY TEL: 020 7620 6114 45 NEWHALL STREET . BIRMINGHAM . B3 3QR TEL: 0121 213 6364 www.bff-architects.co.uk

YORK GUILDHALL COMPLEX

CITY OF YORK COUNCIL

THE GUILDHALL YORK

NORTH EAST ELEVATION FACING LENDAL

SCALE: 1:50@A1 DRAWN BY: DB 29.09.2017 BFF/1321

YGH-BFF-Z1-ZZ-M2-A-0529



W3 (+2.N.08)

(+2.N.08)

0521 0523

2

1

0522

+2.N.08

5

SF FFL 19.060

6