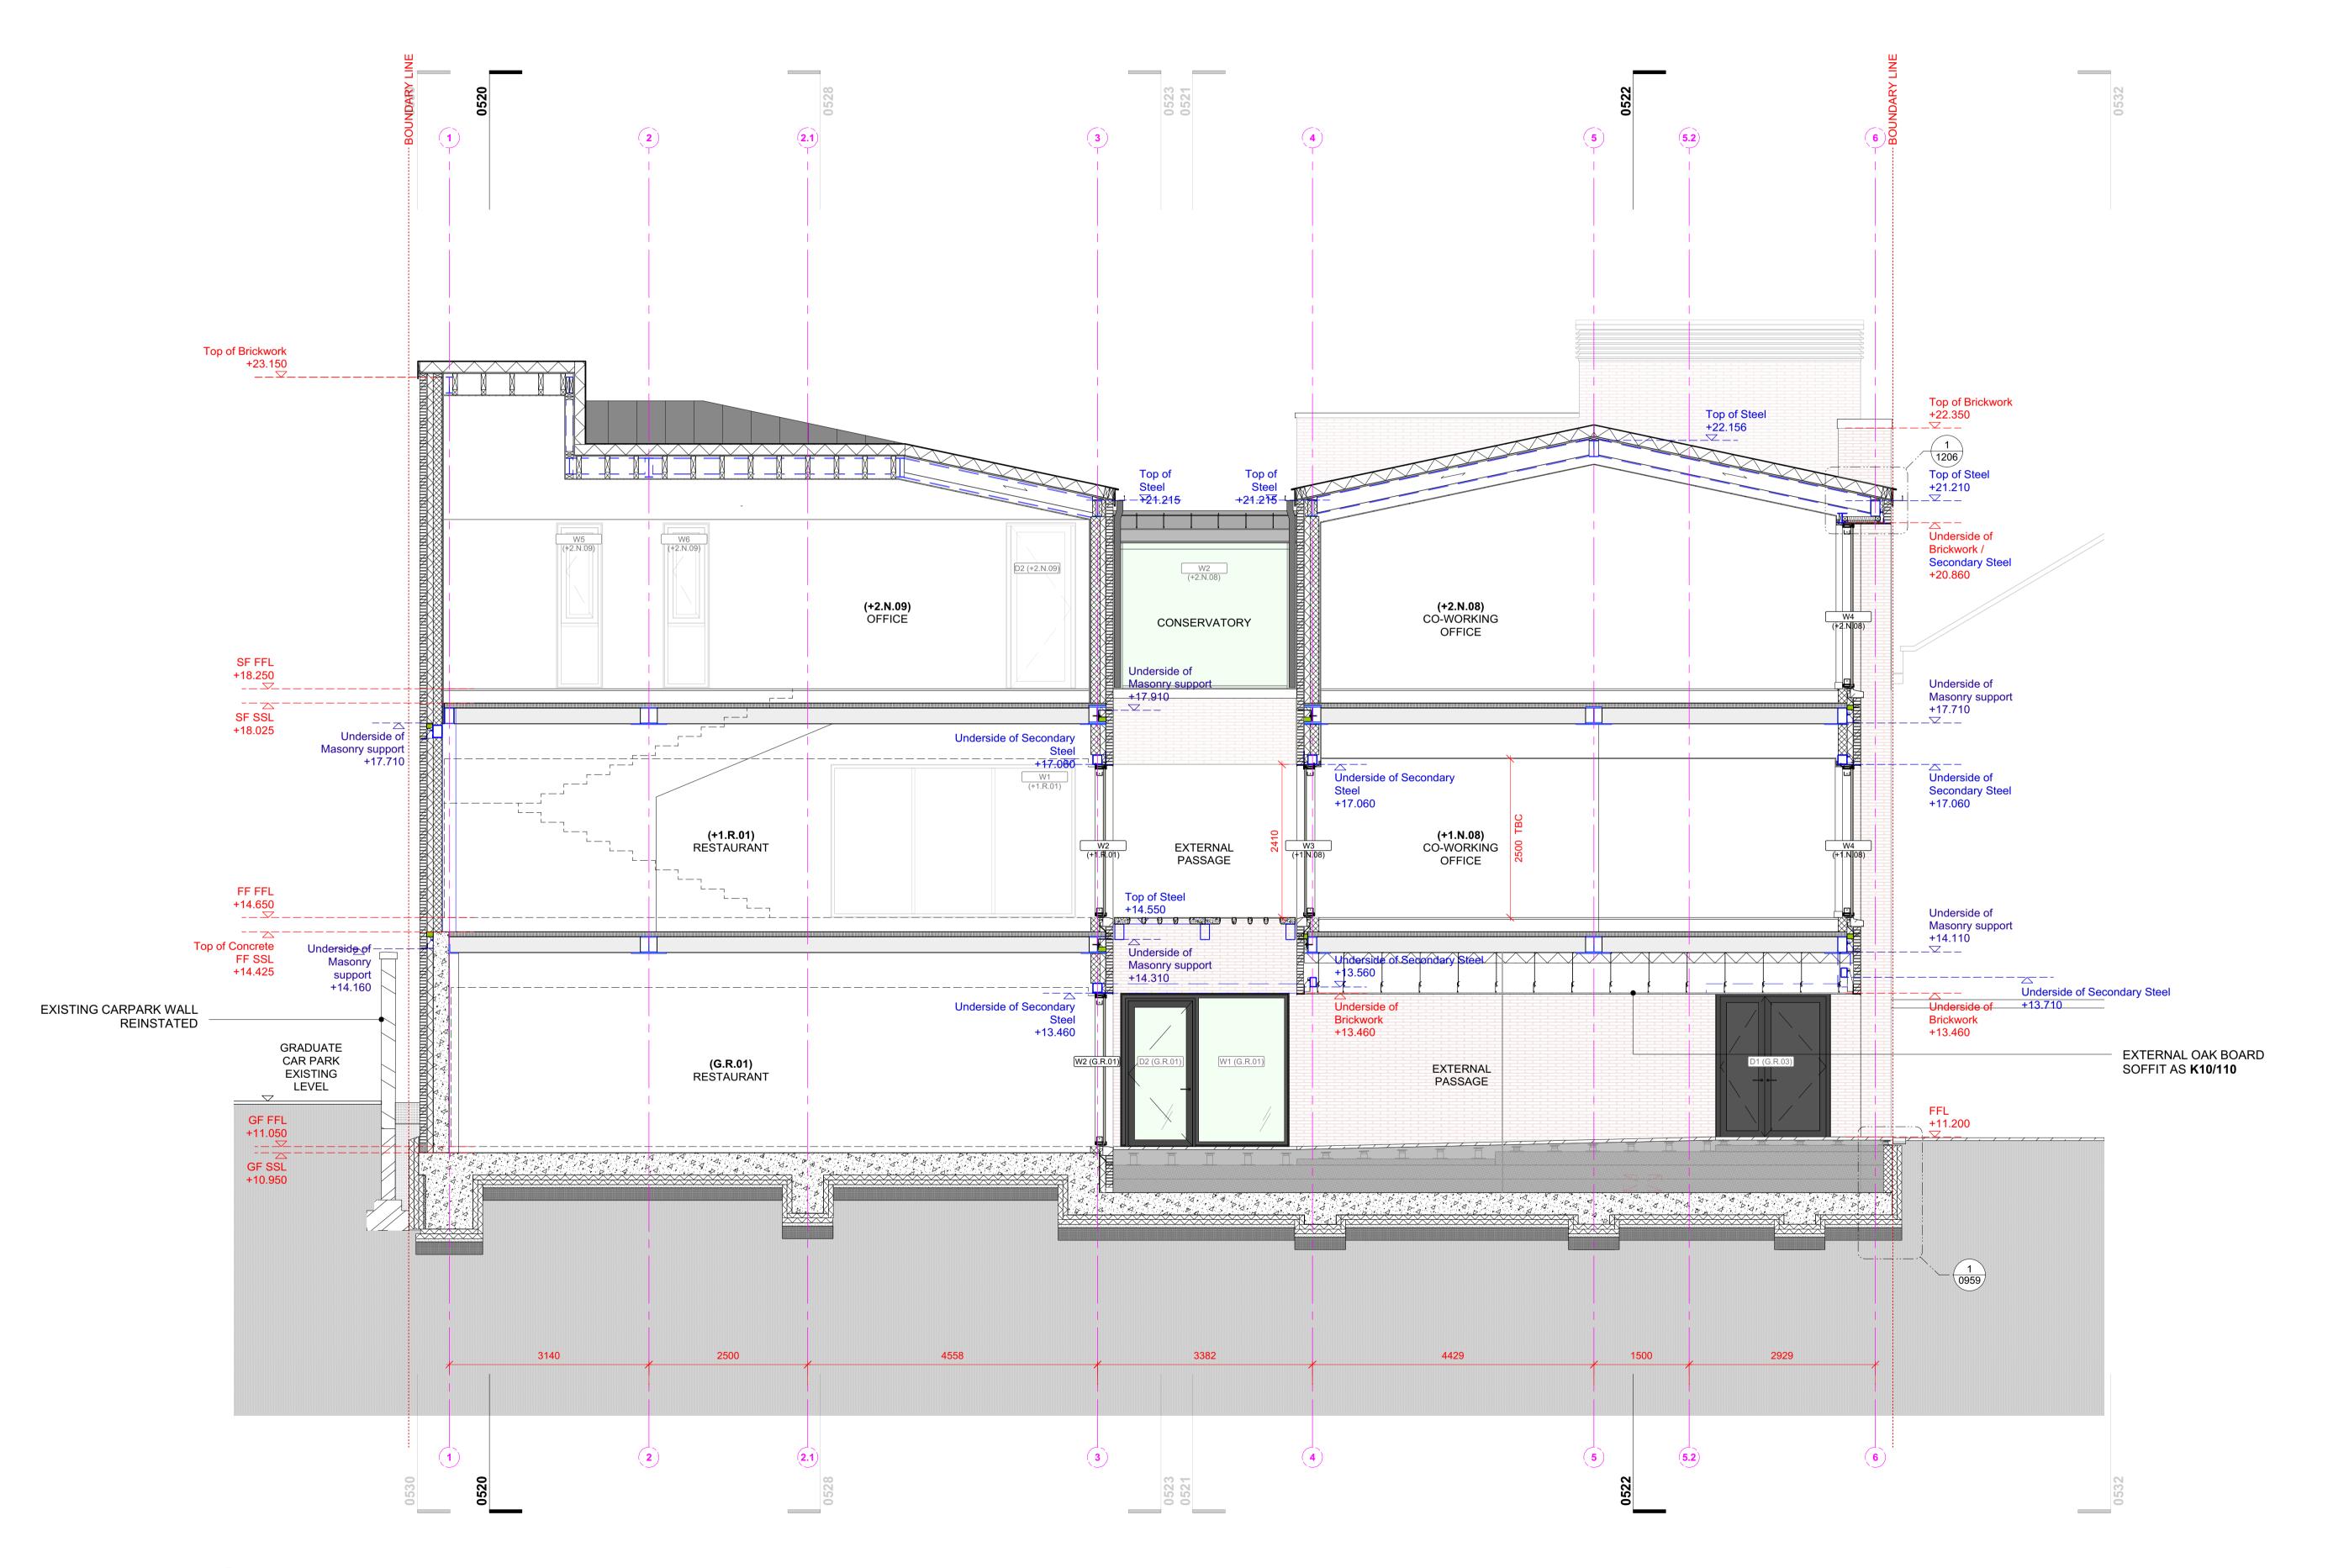

NORTH ANNEXE TRANSVERSE SECTION 2
1:50

THIS DRAWING IS BASED ON DIMENSIONAL SURVEY INFORMATION PROVIDED BY OTHERS. THE ARCHITECT CANNOT ACCEPT RESPONSIBILITY FOR THE ACCURACY OF THIS SURVEY INFORMATION.

YORK

NORTH ANNEXE TRANSVERSE SECTION 2

1:50@A1 30.07.2018 JOB NO. DRAWN BY: CHECKED BY: BFF/1321 AR AR

YGH-BFF-Z1-ZZ-M2-A-0525