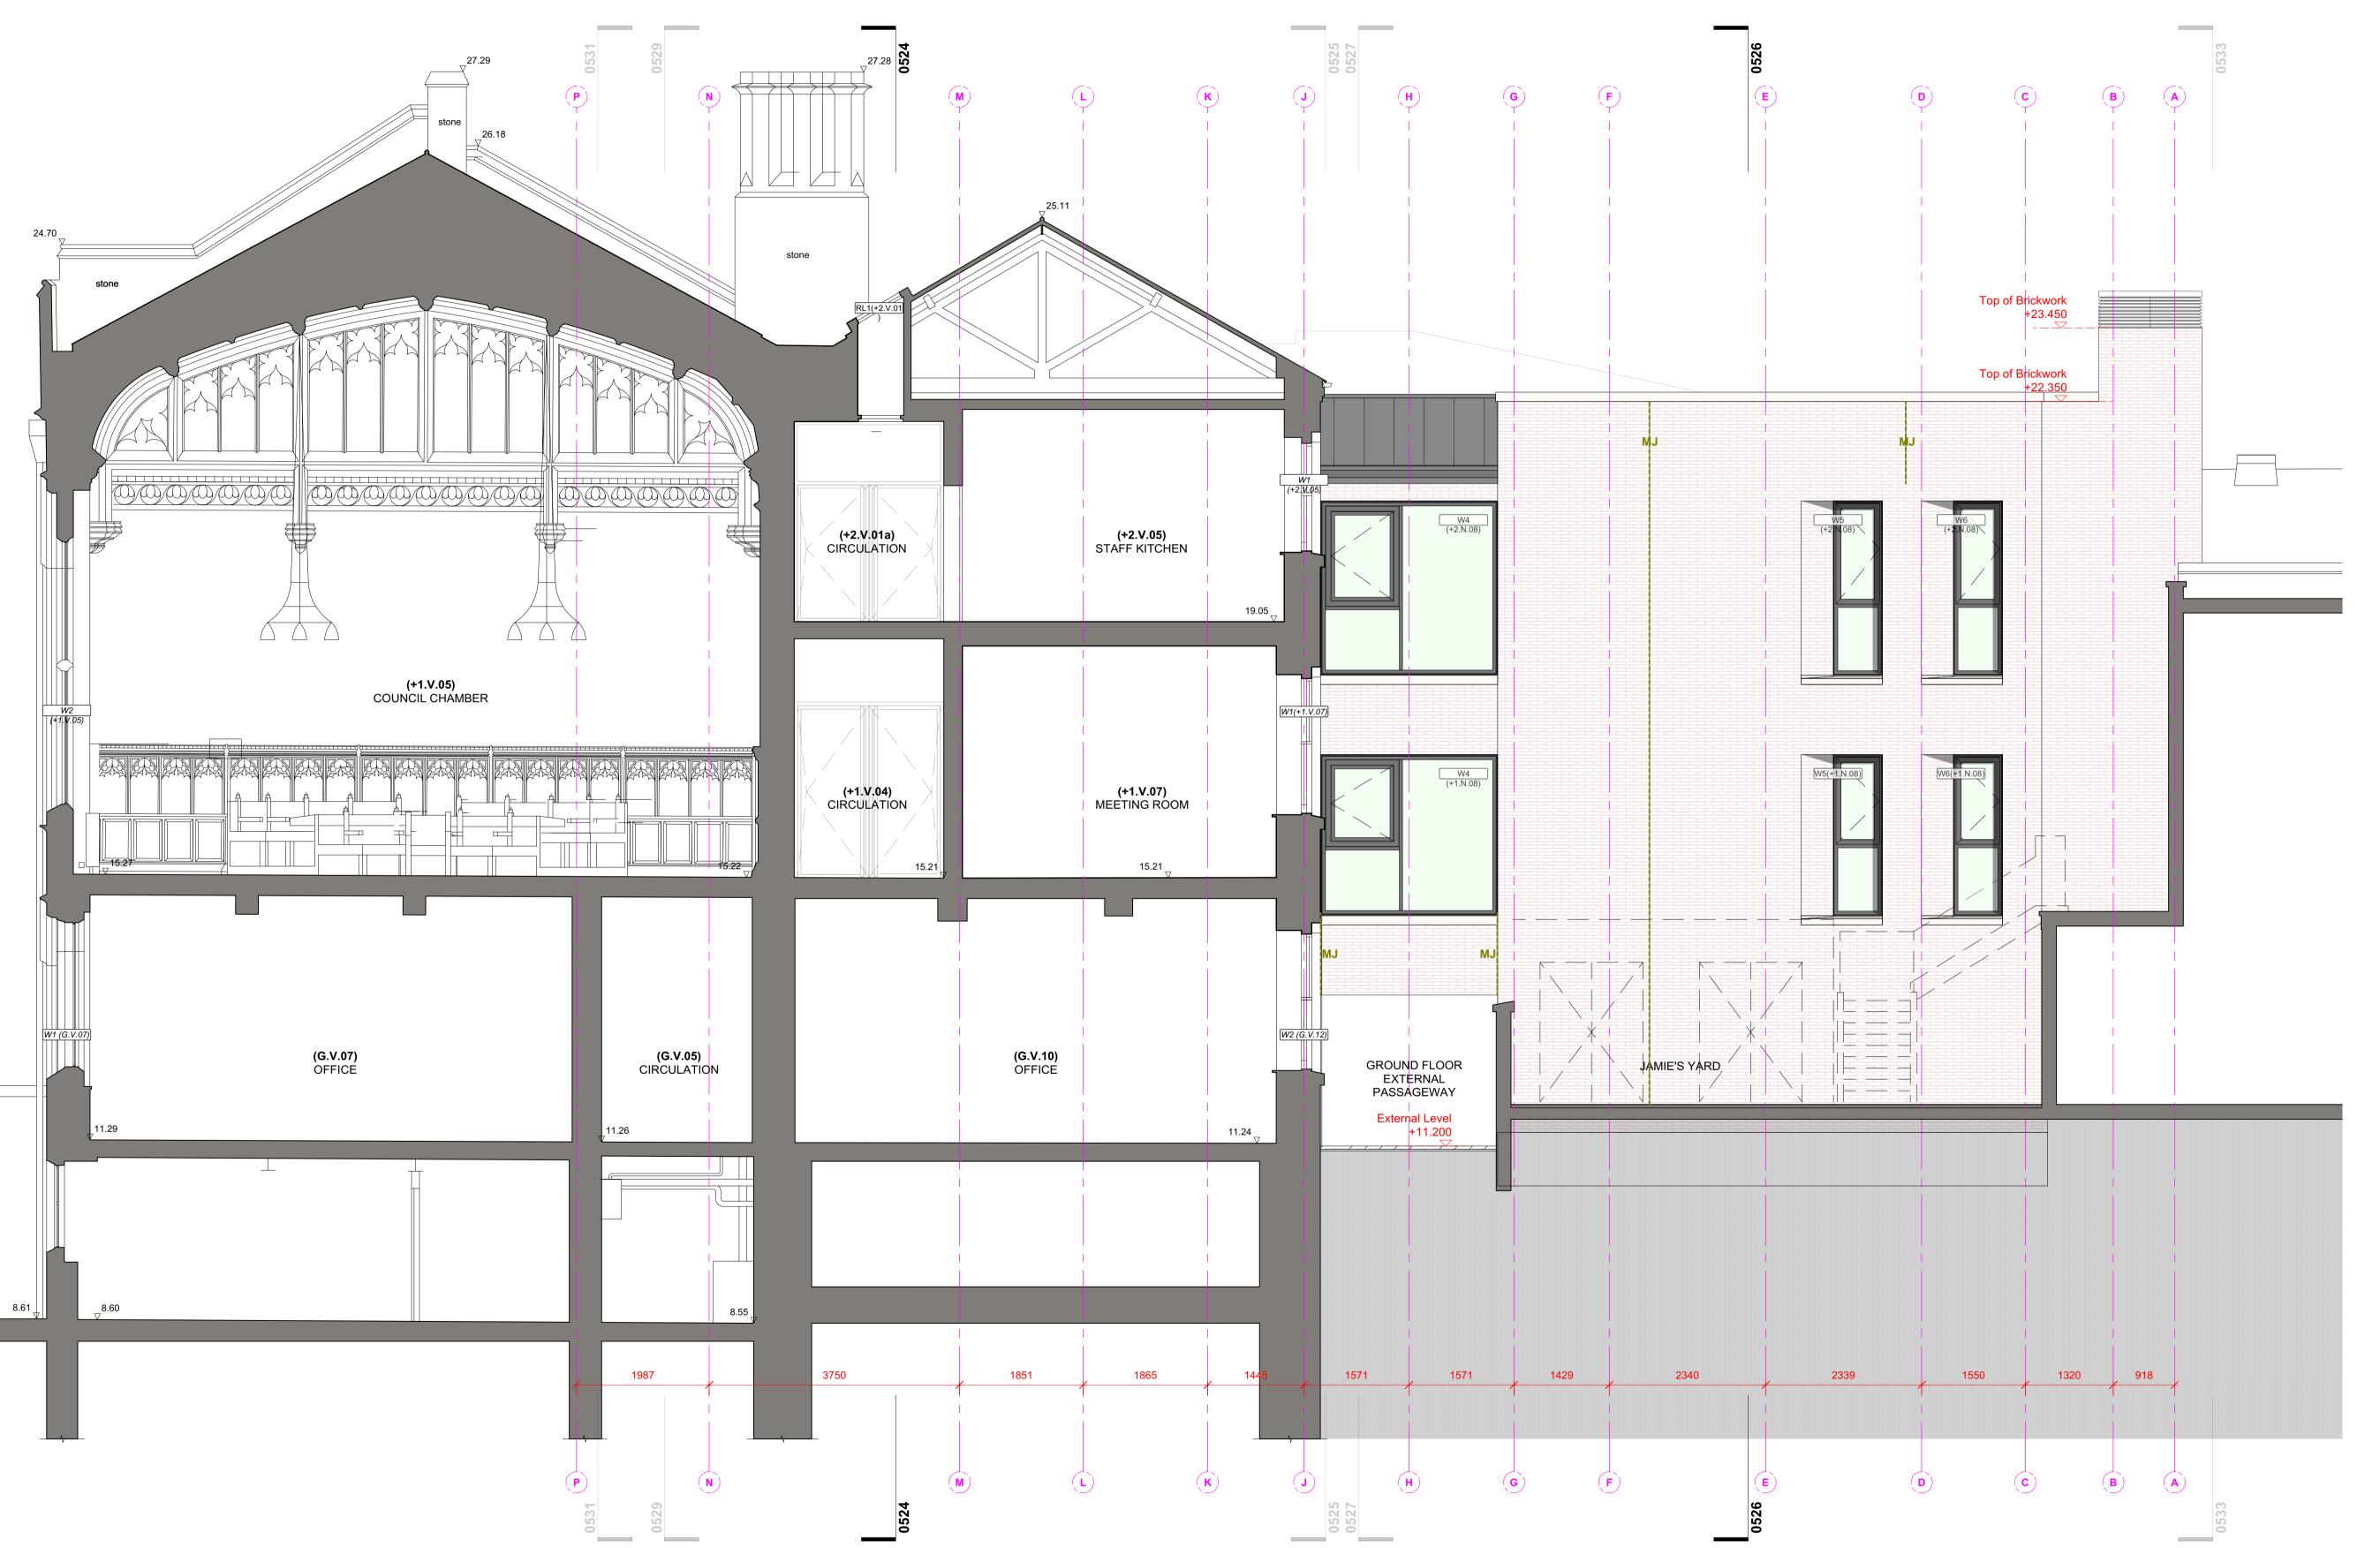

1 NORTH ANNEXE SOUTH EAST ELEVATION 1:50

THIS DRAWING IS BASED ON DIMENSIONAL SURVEY INFORMATION PROVIDED BY OTHERS. THE ARCHITECT CANNOT ACCEPT RESPONSIBILITY FOR THE ACCURACY OF THIS SURVEY INFORMATION.

## **BURRELL FOLEY FISCHER**

www.bff-architects.co.uk

YORK GUILDHALL COMPLEX

CITY OF YORK COUNCIL

THE GUILDHALL YORK

DRAWING TITLE: SOUTH EAST ELEVATION

1:50@A1 29.09.2017 ЈОВ NO. BFF/1321 DRAWN BY: CHECKED BY: AR

YGH-BFF-Z1-ZZ-M2-A-0532