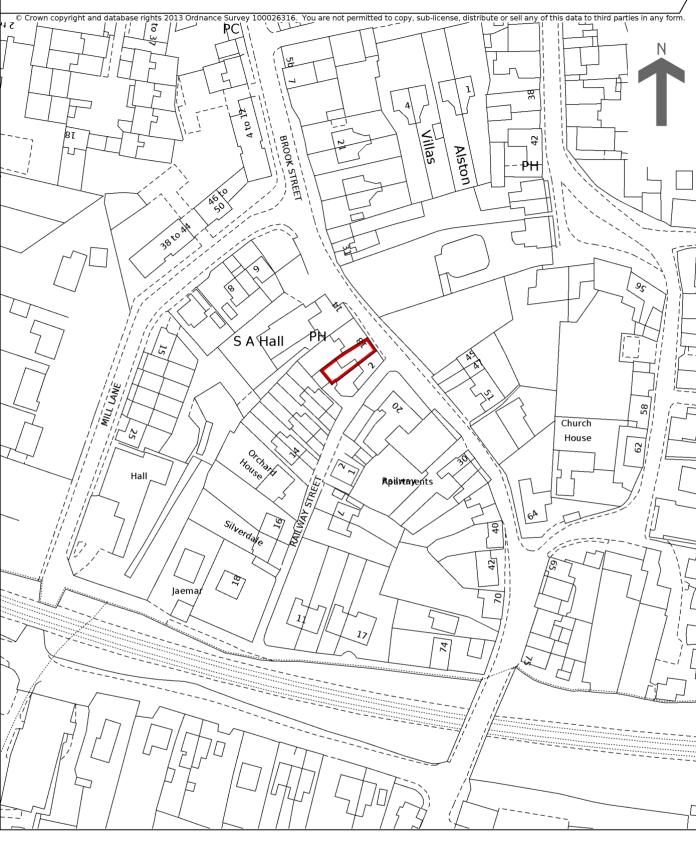

## HM Land Registry Current title plan

Title number **EX893825**Ordnance Survey map reference **TM1031NE**Scale **1:1250** enlarged from **1:2500**Administrative area **Essex**: **Tendring** 

This is a copy of the title plan on 22 MAR 2021 at 10:31:19. This copy does not take account of any application made after that time even if still pending in HM Land Registry when this copy was issued.

HM Land Registry endeavours to maintain high quality and scale accuracy of title plan images. The quality and accuracy of any print will depend on your printer, your computer and its print settings. This title plan shows the general position, not the exact line, of the boundaries. It may be subject to distortions in scale. Measurements scaled from this plan may not match measurements between the same points on the ground.