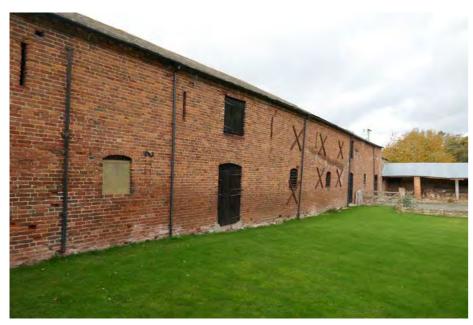

### Photographic Survey BARN 'C' - ELEVATIONS

Photo 1. EAST ELEVATION FACING COURTYARD & SLATED ROOF

Photo 3. EAST WALL DISTORTION

Photo 5. WEST ELEVATION & DUTCH BARN

Barn 'D'

Barn 'B'

Open barn

COURTYARD