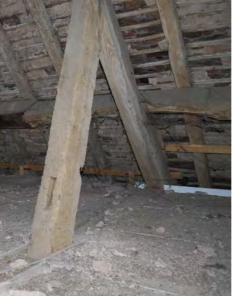

# Photographic Survey BARNS 'A' TO 'D' - ROOF TRUSSES

Photo 9. TRUSS T.10

Photo 8. TRUSS T.08 - 09

Photo 10. TRUSS T.11

Photo 11. TRUSS T.12 - 21

Photo 12. TRUSS T.12 - 21