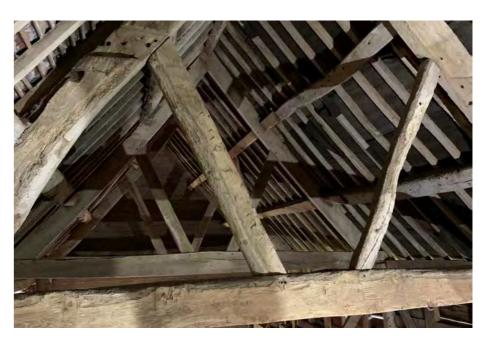

# Photographic Survey BARNS 'A' TO 'D' - ROOF TRUSSES

Photo 9. TRUSS T.10

Photo 8. TRUSS T.08 - 09

Photo 10. TRUSS T.11

Photo 11. TRUSS T.12 - 21

Photo 12. TRUSS T.12 - 21