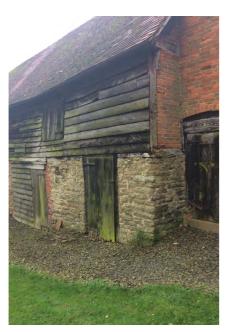

Photo 8. BARN 'A' & 'B'
JUNCTION BETWEEN STONE, BRICK
& TIMBER CLADDING

Photo 9. BARN 'B' - SOUTH-WEST CORNER & BRICK INFILLING

Photo 10. BARN 'C' - EAST ELEVATION BRICK WALL & STRUCTURAL REPAIRS

Photo 11. BARN 'C' - WEST ELEVATION STONE WALL & BUTTRESS