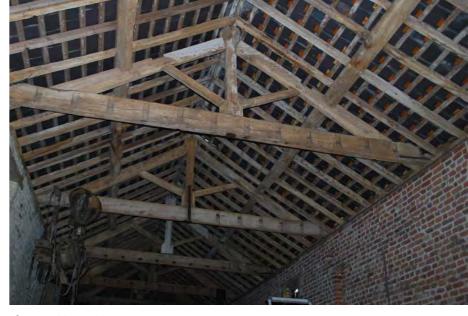

# Photographic Survey BARNS 'A' TO 'D' - ROOF TRUSSES

Photo 2. TRUSS T.02

Photo 4. TRUSS T.04

Photo 6. TRUSS T.06

# Photographic Survey BARNS 'A' TO 'D' - ROOF TRUSSES

Photo 9. TRUSS T.10

Photo 8. TRUSS T.08 - 09

Photo 10. TRUSS T.11

Photo 11. TRUSS T.12 - 21

Photo 12. TRUSS T.12 - 21