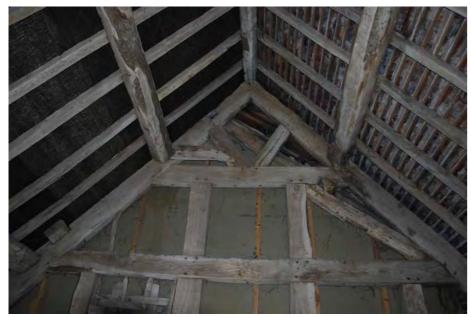

# Photographic Survey BARNS 'A' TO 'D' - ROOF TRUSSES

Photo 9. TRUSS T.10

Photo 8. TRUSS T.08 - 09

Photo 10. TRUSS T.11

Photo 11. TRUSS T.12 - 21

Photo 12. TRUSS T.12 - 21