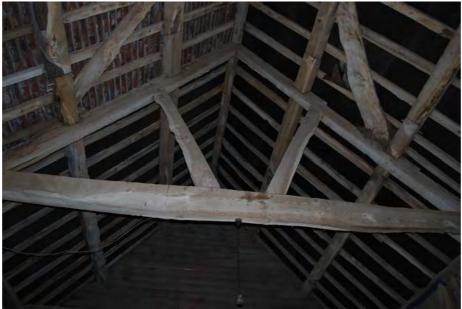

# Photographic Survey BARNS 'A' TO 'D' - ROOF TRUSSES

Photo 2. TRUSS T.02

Photo 4. TRUSS T.04

Photo 6. TRUSS T.06