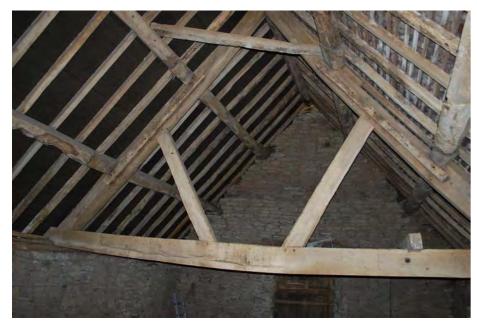

# Photographic Survey BARNS 'A' TO 'D' - ROOF TRUSSES

Photo 2. TRUSS T.02

Photo 4. TRUSS T.04

Photo 6. TRUSS T.06

# Photographic Survey BARNS 'A' TO 'D' - ROOF TRUSSES

Photo 9. TRUSS T.10

Photo 8. TRUSS T.08 - 09

Photo 10. TRUSS T.11

Photo 11. TRUSS T.12 - 21

Photo 12. TRUSS T.12 - 21