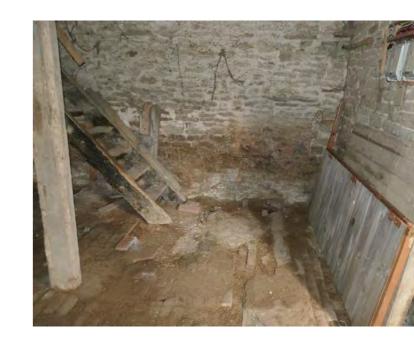

Photo 6. BARN 'D' - BRICK FLOOR

Photo 4. BARN 'C' - CONCRETE FLOOR WITH DRAINAGE CHANNEL & STALLS