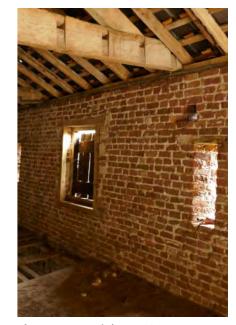

Photo 4. BARN 'A' - SOUTH ELEVATION BLOCKWORK INFILLING

Photo 5. BARN 'A' - SOUTH ELEVATION SURVIVING WOVEN PANELS AT 1ST F.

Photo 6. BARN 'D' - NORTH END STONE CONSTRUCTION AT 1ST F.

Photo 7. BARN 'A' - SOUTH ELEVATION WALL BUILT ON NATURAL ROCK