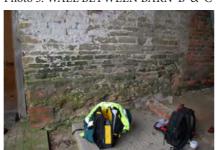

Photo 4. SOUTH-WEST END

Photo 6. SOUTH-WEST END

'A' & 'B' - NORTH SIDE

Photo 9. JUNCTION BETWEEN BARN 'A' & 'B' - SOUTH SIDE