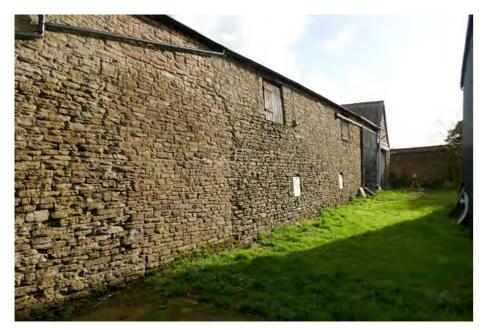

### Photographic Survey BARN 'C' - ELEVATIONS

Photo 1. EAST ELEVATION FACING COURTYARD & SLATED ROOF

Photo 3. EAST WALL DISTORTION

Photo 5. WEST ELEVATION & DUTCH BARN

Barn 'D'

Barn 'B'

Open barn

COURTYARD

Photo 7. NORTH-EAST END

Photo 9. CORRUGATED IRON DOOR FACING OTHER PROPERTY

Photo 2. WEST ELEVATION FACING OTHER PROPERTY

Photo 8. SOUTH GABLE WALL