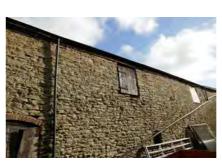

#### Photographic Survey BARN 'A' - ELEVATIONS

Photo 1. NORTH ELEVATION FACING COURTYARD & TILED ROOF

Photo 3. EAST ELEVATION FACING DRIVE

Photo 5. NORTH ELEVATION BUILT ON NATURAL ROCK

Photo 2. SOUTH ELEVATION FACING WALLED GARDEN & TILED ROOF

Photo 6. DELAMINATED STON

Photo 8. SOUTH ELEVATION BUILT ON NATURAL ROCK

Photo 7. SOUTH-WEST END

Photo 9. SOUTH-EAST END - SLIT OPENINGS & BLOCKWORK REPAIRS