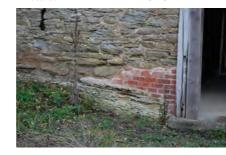

Photo 4. BARN 'A' - SOUTH ELEVATION BLOCKWORK INFILLING

Photo 5. BARN 'A' - SOUTH ELEVATION SURVIVING WOVEN PANELS AT 1ST F.

Photo 6. BARN 'D' - NORTH END STONE CONSTRUCTION AT 1ST F.

Photo 7. BARN 'A' - SOUTH ELEVATION WALL BUILT ON NATURAL ROCK