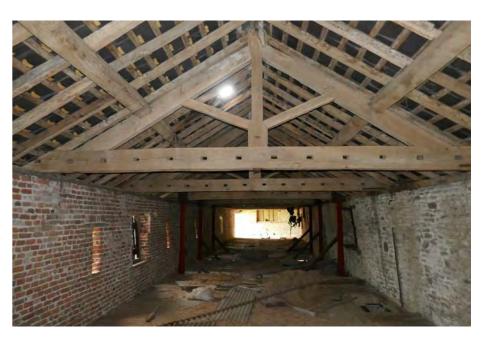

# Photographic Survey BARNS 'A' TO 'D' - ROOF TRUSSES

Photo 2. TRUSS T.02

Photo 4. TRUSS T.04

Photo 6. TRUSS T.06

# Photographic Survey BARNS 'A' TO 'D' - ROOF TRUSSES

Photo 9. TRUSS T.10

Photo 8. TRUSS T.08 - 09

Photo 10. TRUSS T.11

Photo 11. TRUSS T.12 - 21

Photo 12. TRUSS T.12 - 21