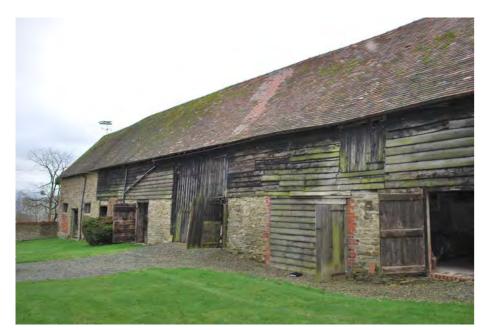

#### Photographic Survey BARN 'A' - ELEVATIONS

Photo 1. NORTH ELEVATION FACING COURTYARD & TILED ROOF

Photo 3. EAST ELEVATION FACING DRIVE

Photo 5. NORTH ELEVATION BUILT ON NATURAL ROCK

Photo 2. SOUTH ELEVATION FACING WALLED GARDEN & TILED ROOF