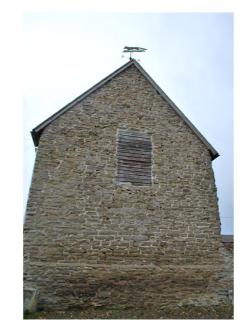

#### Photographic Survey BARN 'A' - ELEVATIONS

Photo 1. NORTH ELEVATION FACING COURTYARD & TILED ROOF

Photo 3. EAST ELEVATION FACING DRIVE

Photo 5. NORTH ELEVATION BUILT ON NATURAL ROCK

Photo 2. SOUTH ELEVATION FACING WALLED GARDEN & TILED ROOF

Photo 6. DELAMINATED STON

Photo 8. SOUTH ELEVATION BUILT ON NATURAL ROCK

Photo 7. SOUTH-WEST END

Photo 9. SOUTH-EAST END - SLIT OPENINGS & BLOCKWORK REPAIRS