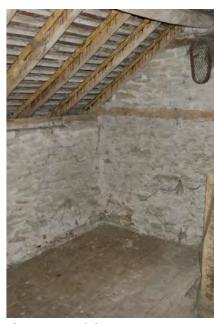

### Photographic Survey BARNS 'A' TO 'D' - FLOORS

Photo 1. BARN 'A' - COBBLE FLOOR WITH DRAINAGE CHANNEL

Photo 2. BARN 'A' - BRICK FLOOR

Photo 5. BARN 'C' - CONCRETE FLOOR & TRACES OF BRICK FINISH

Photo 3. BARN 'B' - CEMENT FLOOR