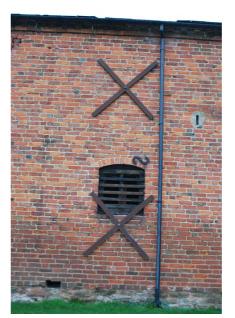

Photo 8. BARN 'A' & 'B'
JUNCTION BETWEEN STONE, BRICK
& TIMBER CLADDING

Photo 9. BARN 'B' - SOUTH-WEST CORNER & BRICK INFILLING

Photo 10. BARN 'C' - EAST ELEVATION BRICK WALL & STRUCTURAL REPAIRS

Photo 11. BARN 'C' - WEST ELEVATION STONE WALL & BUTTRESS