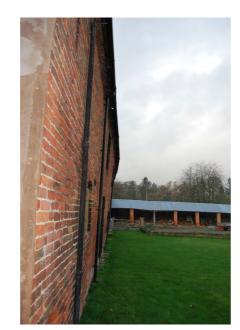

### Photographic Survey BARN 'C' - ELEVATIONS

Photo 1. EAST ELEVATION FACING COURTYARD & SLATED ROOF

Photo 3. EAST WALL DISTORTION

Photo 5. WEST ELEVATION & DUTCH BARN

Barn 'D'

Barn 'B'

Open barn

COURTYARD