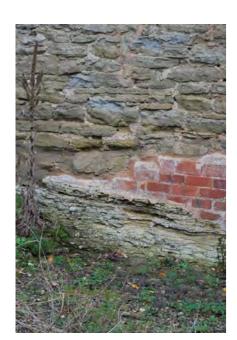

Photo 6. DELAMINATED STON

Photo 8. SOUTH ELEVATION BUILT ON NATURAL ROCK

Photo 7. SOUTH-WEST END

Photo 9. SOUTH-EAST END - SLIT OPENINGS & BLOCKWORK REPAIRS

#### Photographic Survey BARNS 'A' TO 'D' - WALLS

Photo 1. BARN 'A' - NORTH ELEVATION STONE WALL & BRICK INFILLING

Photo 2. BARN 'A' - SOUTH ELEVATION DELAMINATED STONE

Photo 3. BARN 'A' - EAST END STONE CONSTRUCTION AT 1ST F.