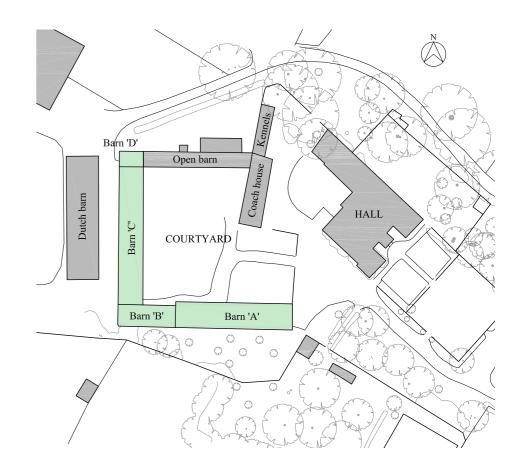

### Photographic Survey BARN 'C' - ELEVATIONS

Photo 1. EAST ELEVATION FACING COURTYARD & SLATED ROOF

Photo 3. EAST WALL DISTORTION

Photo 5. WEST ELEVATION & DUTCH BARN

Barn 'D'

Barn 'B'

Open barn

COURTYARD