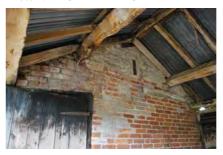

#### Photographic Survey BARNS 'A' TO 'D' - WALLS

Photo 1. BARN 'A' - NORTH ELEVATION STONE WALL & BRICK INFILLING

Photo 2. BARN 'A' - SOUTH ELEVATION DELAMINATED STONE

Photo 3. BARN 'A' - EAST END STONE CONSTRUCTION AT 1ST F.

Photo 4. BARN 'A' - SOUTH ELEVATION BLOCKWORK INFILLING

Photo 5. BARN 'A' - SOUTH ELEVATION SURVIVING WOVEN PANELS AT 1ST F.

Photo 6. BARN 'D' - NORTH END STONE CONSTRUCTION AT 1ST F.

Photo 7. BARN 'A' - SOUTH ELEVATION WALL BUILT ON NATURAL ROCK