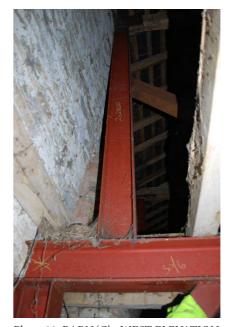

# Photographic Survey BARNS 'A' TO 'D' - ROOF TRUSSES

Photo 2. TRUSS T.02

Photo 4. TRUSS T.04

Photo 6. TRUSS T.06

# Photographic Survey BARNS 'A' TO 'D' - ROOF TRUSSES

Photo 9. TRUSS T.10

Photo 8. TRUSS T.08 - 09

Photo 10. TRUSS T.11

Photo 11. TRUSS T.12 - 21

Photo 12. TRUSS T.12 - 21