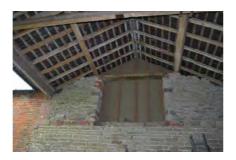

# Photographic Survey BARNS 'A' TO 'D' - ROOF TRUSSES

Photo 2. TRUSS T.02

Photo 4. TRUSS T.04

Photo 6. TRUSS T.06

# Photographic Survey BARNS 'A' TO 'D' - ROOF TRUSSES

Photo 9. TRUSS T.10

Photo 8. TRUSS T.08 - 09

Photo 10. TRUSS T.11

Photo 11. TRUSS T.12 - 21

Photo 12. TRUSS T.12 - 21