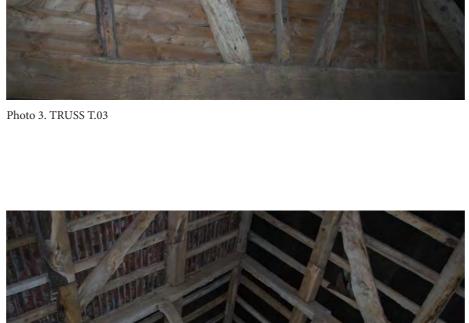

# Photographic Survey BARNS 'A' TO 'D' - ROOF TRUSSES

Photo 9. TRUSS T.10

Photo 8. TRUSS T.08 - 09

Photo 10. TRUSS T.11

Photo 11. TRUSS T.12 - 21

Photo 12. TRUSS T.12 - 21