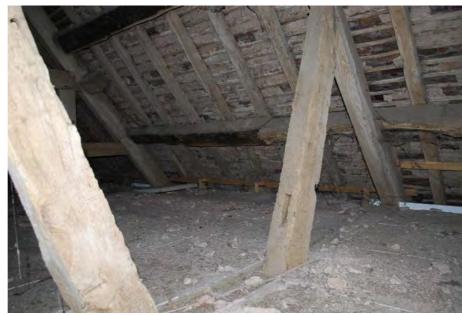

# Photographic Survey BARNS 'A' TO 'D' - ROOF TRUSSES

Photo 9. TRUSS T.10

Photo 8. TRUSS T.08 - 09

Photo 10. TRUSS T.11

Photo 11. TRUSS T.12 - 21

Photo 12. TRUSS T.12 - 21