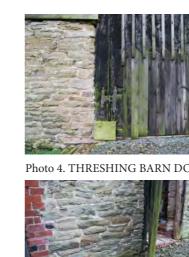

#### Photographic Survey BARNS 'A' TO 'D' - WALLS

Photo 1. BARN 'A' - NORTH ELEVATION STONE WALL & BRICK INFILLING

Photo 2. BARN 'A' - SOUTH ELEVATION DELAMINATED STONE

Photo 3. BARN 'A' - EAST END STONE CONSTRUCTION AT 1ST F.