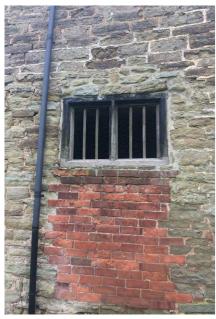

#### Photographic Survey BARNS 'A' TO 'D' - WALLS

Photo 1. BARN 'A' - NORTH ELEVATION STONE WALL & BRICK INFILLING

Photo 2. BARN 'A' - SOUTH ELEVATION DELAMINATED STONE

Photo 3. BARN 'A' - EAST END STONE CONSTRUCTION AT 1ST F.