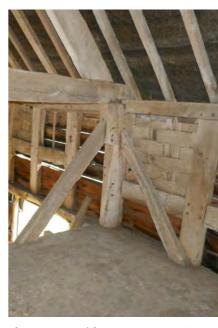

Photo 4. BARN 'A' - SOUTH ELEVATION BLOCKWORK INFILLING

Photo 5. BARN 'A' - SOUTH ELEVATION SURVIVING WOVEN PANELS AT 1ST F.

Photo 6. BARN 'D' - NORTH END STONE CONSTRUCTION AT 1ST F.

Photo 7. BARN 'A' - SOUTH ELEVATION WALL BUILT ON NATURAL ROCK