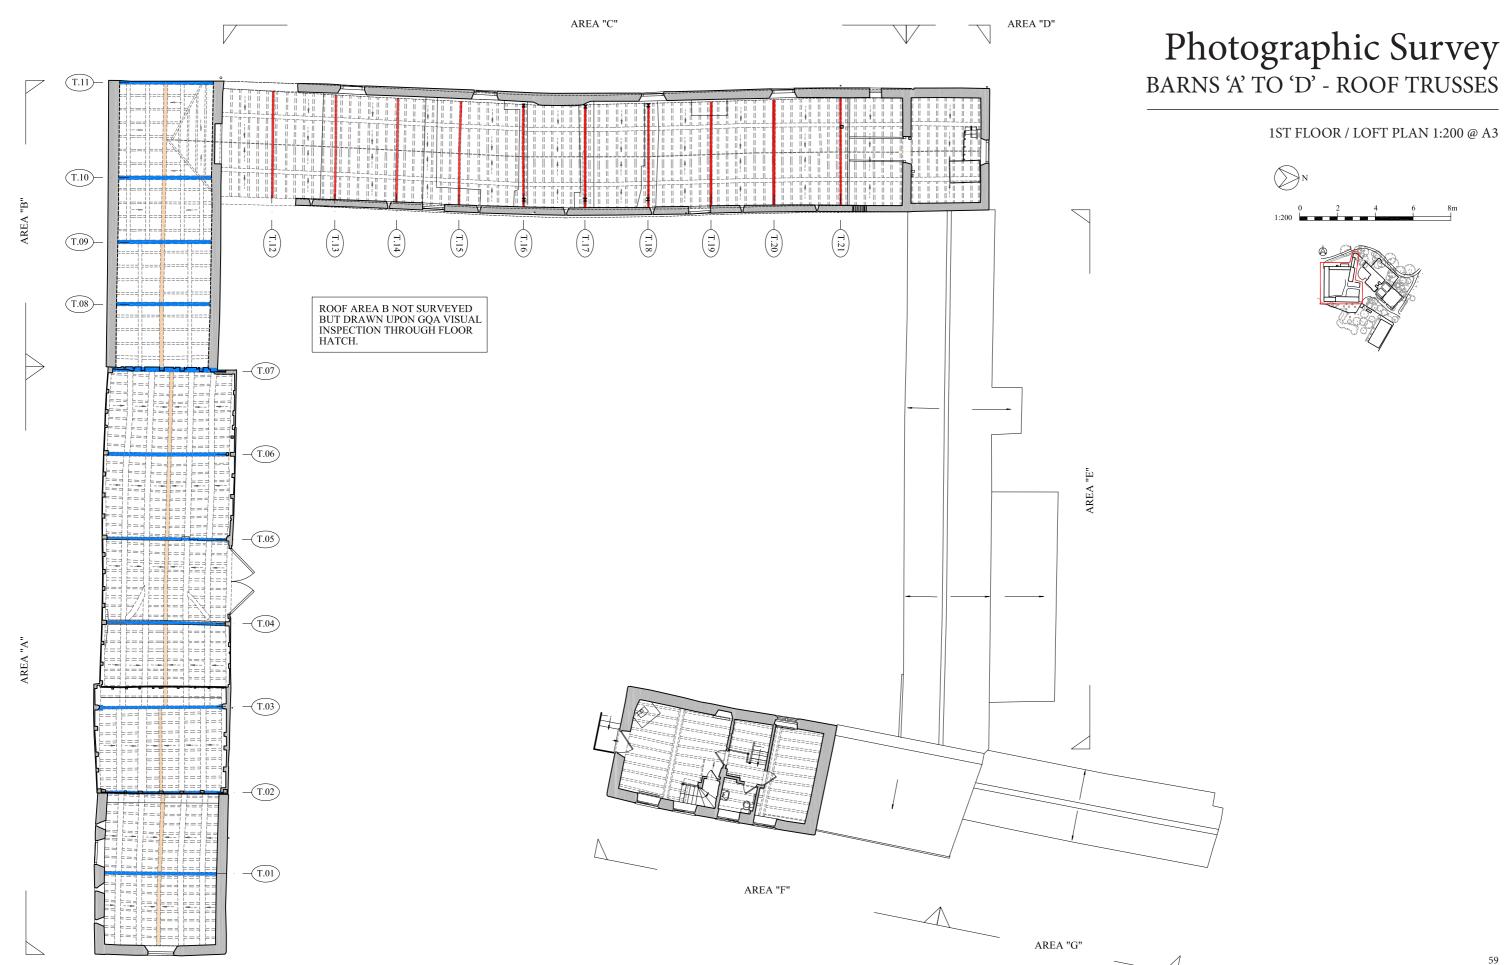

# Photographic Survey BARNS 'A' TO 'D' - ROOF TRUSSES

Photo 2. TRUSS T.02

Photo 4. TRUSS T.04

Photo 6. TRUSS T.06

# Photographic Survey BARNS 'A' TO 'D' - ROOF TRUSSES

Photo 9. TRUSS T.10

Photo 8. TRUSS T.08 - 09

Photo 10. TRUSS T.11

Photo 11. TRUSS T.12 - 21

Photo 12. TRUSS T.12 - 21