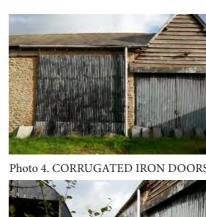

#### Photographic Survey BARN 'B' - ELEVATIONS

Photo 1. NORTH ELEVATION FACING COURTYARD & SLATED ROOF

Photo 2. WEST ELEVATION FACING OTHER PROPERTY & CORRUTATED IRON DOORS

Photo 5. NATURAL STONE FOUNDATION