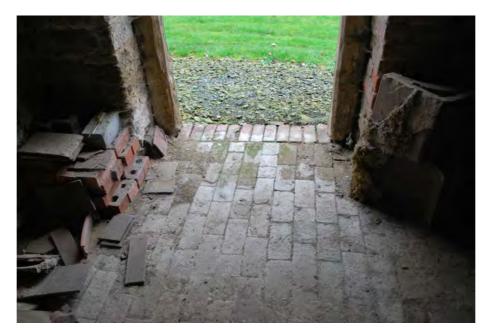

### Photographic Survey BARNS 'A' TO 'D' - FLOORS

Photo 1. BARN 'A' - COBBLE FLOOR WITH DRAINAGE CHANNEL

Photo 2. BARN 'A' - BRICK FLOOR

Photo 5. BARN 'C' - CONCRETE FLOOR & TRACES OF BRICK FINISH

Photo 3. BARN 'B' - CEMENT FLOOR