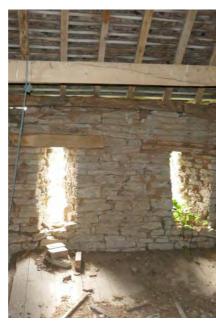

### Photographic Survey BARN 'C' - ELEVATIONS

Photo 1. EAST ELEVATION FACING COURTYARD & SLATED ROOF

Photo 3. EAST WALL DISTORTION

Photo 5. WEST ELEVATION & DUTCH BARN

Barn 'D'

Barn 'B'

Open barn

COURTYARD