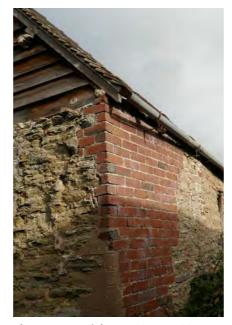

#### Photographic Survey BARNS 'A' TO 'D' - WALLS

Photo 1. BARN 'A' - NORTH ELEVATION STONE WALL & BRICK INFILLING

Photo 2. BARN 'A' - SOUTH ELEVATION DELAMINATED STONE

Photo 3. BARN 'A' - EAST END STONE CONSTRUCTION AT 1ST F.