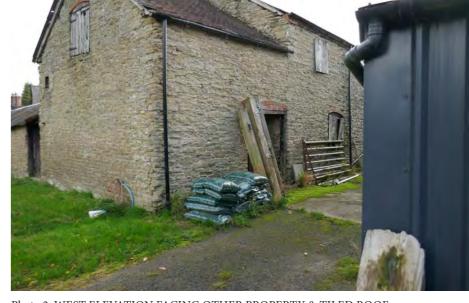

#### Photographic Survey BARN 'B' - ELEVATIONS

Photo 1. NORTH ELEVATION FACING COURTYARD & SLATED ROOF

Photo 2. WEST ELEVATION FACING OTHER PROPERTY & CORRUTATED IRON DOORS

Photo 5. NATURAL STONE FOUNDATION