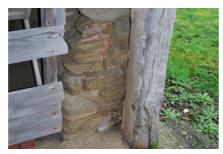

Photo 8. BARN 'A' & 'B'
JUNCTION BETWEEN STONE, BRICK
& TIMBER CLADDING

Photo 9. BARN 'B' - SOUTH-WEST CORNER & BRICK INFILLING

Photo 10. BARN 'C' - EAST ELEVATION BRICK WALL & STRUCTURAL REPAIRS

Photo 11. BARN 'C' - WEST ELEVATION STONE WALL & BUTTRESS