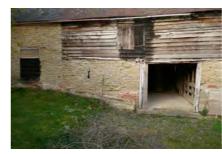

#### Photographic Survey BARN 'D' - ELEVATIONS

Photo 1. EAST ELEVATION FACING COURTYARD & CORRUGATED IRON ROOF

Photo 2. WEST ELEVATION FACING OTHER PROPERTY & TILED ROOF

Photo 5. WEST ELEVATION

Photo 4. WEST ELEVATION

Photo 6. EAST ELEVATION -COLONNADE GABLE END