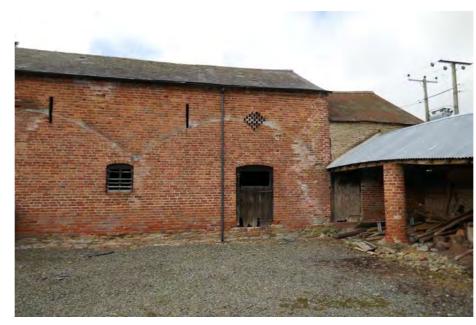

#### Photographic Survey BARN 'A' - ELEVATIONS

Photo 1. NORTH ELEVATION FACING COURTYARD & TILED ROOF

Photo 3. EAST ELEVATION FACING DRIVE

Photo 5. NORTH ELEVATION BUILT ON NATURAL ROCK

Photo 2. SOUTH ELEVATION FACING WALLED GARDEN & TILED ROOF