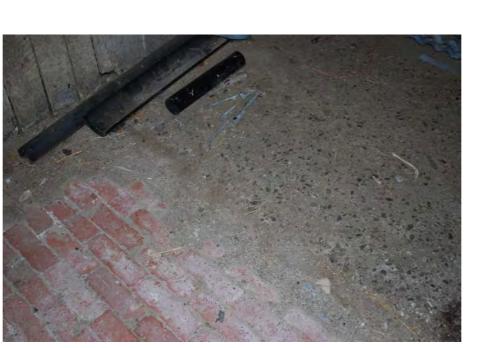

### Photographic Survey BARNS 'A' TO 'D' - FLOORS

Photo 1. BARN 'A' - COBBLE FLOOR WITH DRAINAGE CHANNEL

Photo 2. BARN 'A' - BRICK FLOOR

Photo 5. BARN 'C' - CONCRETE FLOOR & TRACES OF BRICK FINISH

Photo 3. BARN 'B' - CEMENT FLOOR

Photo 6. BARN 'D' - BRICK FLOOR

Photo 4. BARN 'C' - CONCRETE FLOOR WITH DRAINAGE CHANNEL & STALLS