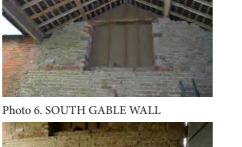

Photo 7. NORTH-EAST END

Photo 9. CORRUGATED IRON DOOR FACING OTHER PROPERTY

Photo 2. WEST ELEVATION FACING OTHER PROPERTY

Photo 8. SOUTH GABLE WALL