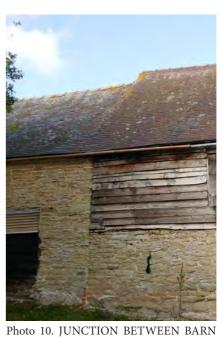

Photo 4. SOUTH-WEST END

Photo 6. SOUTH-WEST END

'A' & 'B' - NORTH SIDE

Photo 9. JUNCTION BETWEEN BARN 'A' & 'B' - SOUTH SIDE