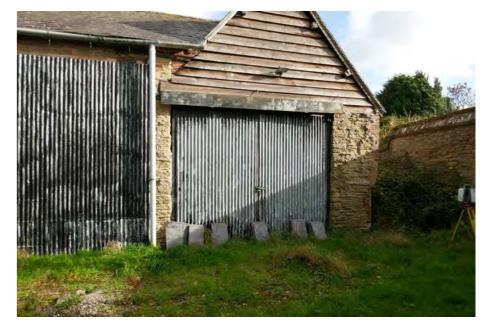

Photo 7. NORTH-EAST END

Photo 9. CORRUGATED IRON DOOR FACING OTHER PROPERTY

Photo 2. WEST ELEVATION FACING OTHER PROPERTY

Photo 8. SOUTH GABLE WALL