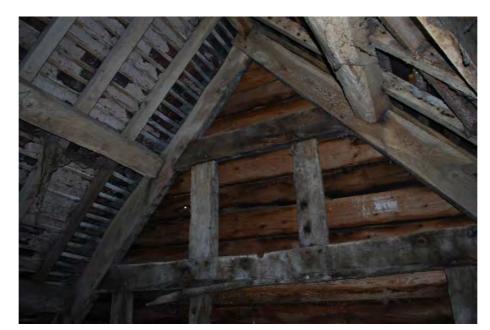

# Photographic Survey BARNS 'A' TO 'D' - ROOF TRUSSES

Photo 2. TRUSS T.02

Photo 4. TRUSS T.04

Photo 6. TRUSS T.06

# Photographic Survey BARNS 'A' TO 'D' - ROOF TRUSSES

Photo 9. TRUSS T.10

Photo 8. TRUSS T.08 - 09

Photo 10. TRUSS T.11

Photo 11. TRUSS T.12 - 21

Photo 12. TRUSS T.12 - 21