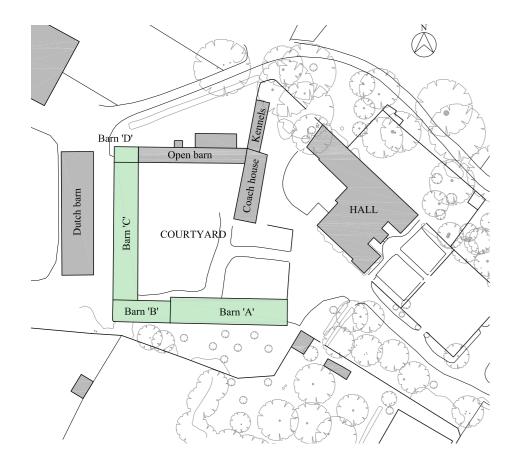

### Photographic Survey BARN 'C' - ELEVATIONS

Photo 1. EAST ELEVATION FACING COURTYARD & SLATED ROOF

Photo 3. EAST WALL DISTORTION

Photo 5. WEST ELEVATION & DUTCH BARN

Barn 'D'

Barn 'B'

Open barn

COURTYARD