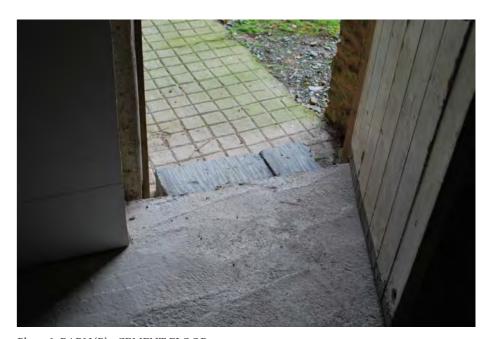

### Photographic Survey BARNS 'A' TO 'D' - FLOORS

Photo 1. BARN 'A' - COBBLE FLOOR WITH DRAINAGE CHANNEL

Photo 2. BARN 'A' - BRICK FLOOR

Photo 5. BARN 'C' - CONCRETE FLOOR & TRACES OF BRICK FINISH

Photo 3. BARN 'B' - CEMENT FLOOR