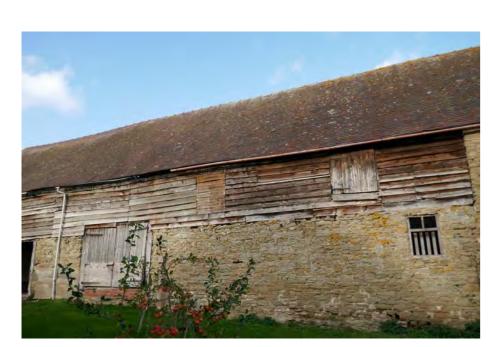

#### Photographic Survey BARN 'A' - ELEVATIONS

Photo 1. NORTH ELEVATION FACING COURTYARD & TILED ROOF

Photo 3. EAST ELEVATION FACING DRIVE

Photo 5. NORTH ELEVATION BUILT ON NATURAL ROCK

Photo 2. SOUTH ELEVATION FACING WALLED GARDEN & TILED ROOF

Photo 6. DELAMINATED STON

Photo 8. SOUTH ELEVATION BUILT ON NATURAL ROCK

Photo 7. SOUTH-WEST END

Photo 9. SOUTH-EAST END - SLIT OPENINGS & BLOCKWORK REPAIRS