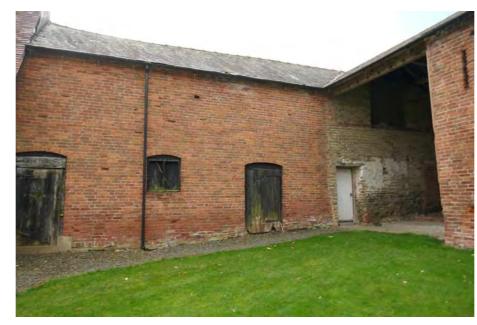

#### Photographic Survey BARN 'B' - ELEVATIONS

Photo 1. NORTH ELEVATION FACING COURTYARD & SLATED ROOF

Photo 2. WEST ELEVATION FACING OTHER PROPERTY & CORRUTATED IRON DOORS

Photo 5. NATURAL STONE FOUNDATION

Photo 4. SOUTH-WEST END

Photo 6. SOUTH-WEST END

'A' & 'B' - NORTH SIDE

Photo 9. JUNCTION BETWEEN BARN 'A' & 'B' - SOUTH SIDE