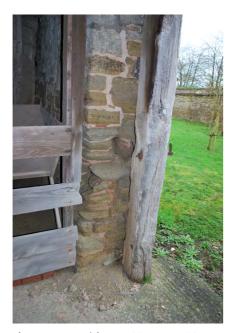

Photo 8. BARN 'A' & 'B'
JUNCTION BETWEEN STONE, BRICK
& TIMBER CLADDING

Photo 9. BARN 'B' - SOUTH-WEST CORNER & BRICK INFILLING

Photo 10. BARN 'C' - EAST ELEVATION BRICK WALL & STRUCTURAL REPAIRS

Photo 11. BARN 'C' - WEST ELEVATION STONE WALL & BUTTRESS