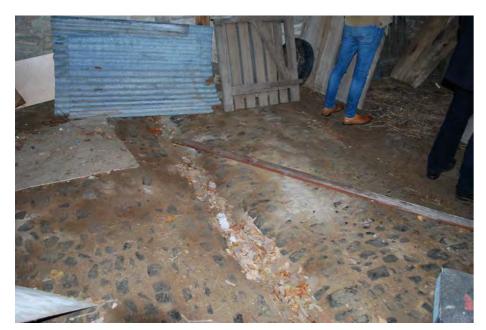

### Photographic Survey BARNS 'A' TO 'D' - FLOORS

Photo 1. BARN 'A' - COBBLE FLOOR WITH DRAINAGE CHANNEL

Photo 2. BARN 'A' - BRICK FLOOR

Photo 5. BARN 'C' - CONCRETE FLOOR & TRACES OF BRICK FINISH

Photo 3. BARN 'B' - CEMENT FLOOR