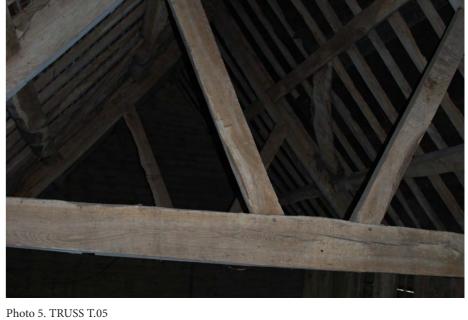

# Photographic Survey BARNS 'A' TO 'D' - ROOF TRUSSES

Photo 2. TRUSS T.02

Photo 4. TRUSS T.04

Photo 6. TRUSS T.06