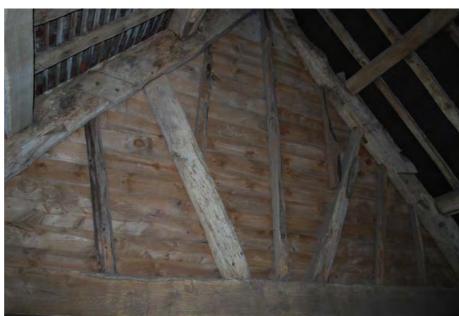

# Photographic Survey BARNS 'A' TO 'D' - ROOF TRUSSES

Photo 2. TRUSS T.02

Photo 4. TRUSS T.04

Photo 6. TRUSS T.06