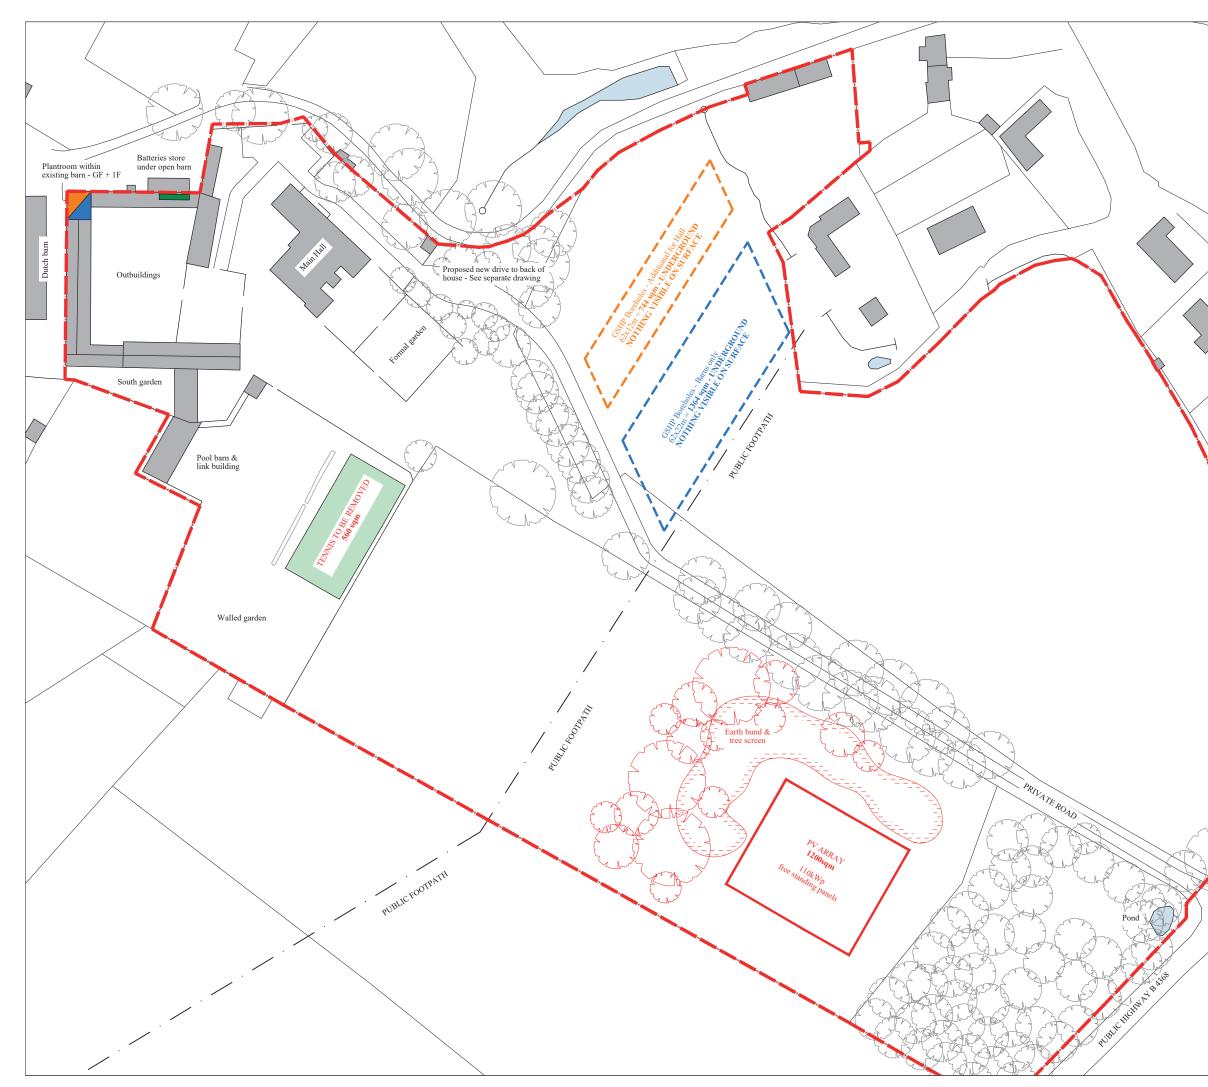

|           | Notes       This drawing is the copyright of Giles Quarme Architects<br>and cannot be printed or reproduced without prior<br>permission.       This drawing has been based on survey information<br>provided by others.       All dimensions and setting out must be verified on site<br>before commencement of the work, and any discrepancies<br>notified to the architect.       All windows and doors are to fit into existing openings<br>unless stated otherwise.       Drawing Notes:       -     Surveyed and drawn by James Brennan<br>Associates Chartered Surveyors for<br>Arrol Architects Ltd & GQA - Issue<br>date December 2020 & July 2021.       -     Survey grid is OS GPS & levels are<br>related to ordonance survey GPS datum.       -     Units are meters.       -     Survey accuracy with a scale of 1:500.       -     To be read in conjunction with all<br>PLBC drawings and information. |                                |                                                    |
|-----------|------------------------------------------------------------------------------------------------------------------------------------------------------------------------------------------------------------------------------------------------------------------------------------------------------------------------------------------------------------------------------------------------------------------------------------------------------------------------------------------------------------------------------------------------------------------------------------------------------------------------------------------------------------------------------------------------------------------------------------------------------------------------------------------------------------------------------------------------------------------------------------------------------------------------|--------------------------------|----------------------------------------------------|
|           |                                                                                                                                                                                                                                                                                                                                                                                                                                                                                                                                                                                                                                                                                                                                                                                                                                                                                                                        |                                |                                                    |
|           |                                                                                                                                                                                                                                                                                                                                                                                                                                                                                                                                                                                                                                                                                                                                                                                                                                                                                                                        |                                |                                                    |
|           | Part of this plan is not surveyed but deducted from OS map.                                                                                                                                                                                                                                                                                                                                                                                                                                                                                                                                                                                                                                                                                                                                                                                                                                                            |                                |                                                    |
|           | KEY                                                                                                                                                                                                                                                                                                                                                                                                                                                                                                                                                                                                                                                                                                                                                                                                                                                                                                                    |                                |                                                    |
|           |                                                                                                                                                                                                                                                                                                                                                                                                                                                                                                                                                                                                                                                                                                                                                                                                                                                                                                                        | Property bou                   | ndary                                              |
|           |                                                                                                                                                                                                                                                                                                                                                                                                                                                                                                                                                                                                                                                                                                                                                                                                                                                                                                                        | Plantroom fo                   | •                                                  |
|           |                                                                                                                                                                                                                                                                                                                                                                                                                                                                                                                                                                                                                                                                                                                                                                                                                                                                                                                        | GSHP Barns                     | only<br>collectors in bore holes                   |
|           |                                                                                                                                                                                                                                                                                                                                                                                                                                                                                                                                                                                                                                                                                                                                                                                                                                                                                                                        | PV array<br>1200 sqm (37       | 7.5x32m)                                           |
|           |                                                                                                                                                                                                                                                                                                                                                                                                                                                                                                                                                                                                                                                                                                                                                                                                                                                                                                                        |                                | standing panels                                    |
|           | Additional plantroom for Hall<br>Circa 8x4m - Clear H 2.7m                                                                                                                                                                                                                                                                                                                                                                                                                                                                                                                                                                                                                                                                                                                                                                                                                                                             |                                |                                                    |
|           |                                                                                                                                                                                                                                                                                                                                                                                                                                                                                                                                                                                                                                                                                                                                                                                                                                                                                                                        |                                | ional for Hall<br>collectors in bore holes<br>4sqm |
|           |                                                                                                                                                                                                                                                                                                                                                                                                                                                                                                                                                                                                                                                                                                                                                                                                                                                                                                                        | Batteries stor<br>Circa 8x4m - | re<br>Clear H 2.7m                                 |
|           |                                                                                                                                                                                                                                                                                                                                                                                                                                                                                                                                                                                                                                                                                                                                                                                                                                                                                                                        |                                |                                                    |
|           |                                                                                                                                                                                                                                                                                                                                                                                                                                                                                                                                                                                                                                                                                                                                                                                                                                                                                                                        |                                |                                                    |
|           |                                                                                                                                                                                                                                                                                                                                                                                                                                                                                                                                                                                                                                                                                                                                                                                                                                                                                                                        |                                | Ň                                                  |
| STAR SE   |                                                                                                                                                                                                                                                                                                                                                                                                                                                                                                                                                                                                                                                                                                                                                                                                                                                                                                                        |                                |                                                    |
| J. J. May | 0 10 20 30 40m   I:1000   PLANNING ISSUE   Rev By Date Description                                                                                                                                                                                                                                                                                                                                                                                                                                                                                                                                                                                                                                                                                                                                                                                                                                                     |                                |                                                    |
|           |                                                                                                                                                                                                                                                                                                                                                                                                                                                                                                                                                                                                                                                                                                                                                                                                                                                                                                                        |                                |                                                    |
|           |                                                                                                                                                                                                                                                                                                                                                                                                                                                                                                                                                                                                                                                                                                                                                                                                                                                                                                                        |                                |                                                    |
|           |                                                                                                                                                                                                                                                                                                                                                                                                                                                                                                                                                                                                                                                                                                                                                                                                                                                                                                                        |                                |                                                    |
|           |                                                                                                                                                                                                                                                                                                                                                                                                                                                                                                                                                                                                                                                                                                                                                                                                                                                                                                                        |                                |                                                    |
|           | Drawing Num                                                                                                                                                                                                                                                                                                                                                                                                                                                                                                                                                                                                                                                                                                                                                                                                                                                                                                            | ıber                           | Rev                                                |
|           | 9801 PLBC (0) 100 ~                                                                                                                                                                                                                                                                                                                                                                                                                                                                                                                                                                                                                                                                                                                                                                                                                                                                                                    |                                |                                                    |
|           | Aston Hall Barns<br>Job No. 9801                                                                                                                                                                                                                                                                                                                                                                                                                                                                                                                                                                                                                                                                                                                                                                                                                                                                                       |                                |                                                    |
|           | Title GSHP & PV:<br>Ground installations for Barns & Hall                                                                                                                                                                                                                                                                                                                                                                                                                                                                                                                                                                                                                                                                                                                                                                                                                                                              |                                |                                                    |
|           | Drawn GE                                                                                                                                                                                                                                                                                                                                                                                                                                                                                                                                                                                                                                                                                                                                                                                                                                                                                                               |                                | Checked GQ                                         |
|           |                                                                                                                                                                                                                                                                                                                                                                                                                                                                                                                                                                                                                                                                                                                                                                                                                                                                                                                        | 2021                           | Scale 1:1000 @ A3                                  |
|           | Giles Quarme Architects<br>Historic Building Architects & Consultants<br>7 Bishops Terrace 020 7582 0748                                                                                                                                                                                                                                                                                                                                                                                                                                                                                                                                                                                                                                                                                                                                                                                                               |                                |                                                    |
|           |                                                                                                                                                                                                                                                                                                                                                                                                                                                                                                                                                                                                                                                                                                                                                                                                                                                                                                                        |                                |                                                    |
|           | London<br>SE11 4UE                                                                                                                                                                                                                                                                                                                                                                                                                                                                                                                                                                                                                                                                                                                                                                                                                                                                                                     |                                | www.quarme.com<br>mail@quarme.com                  |