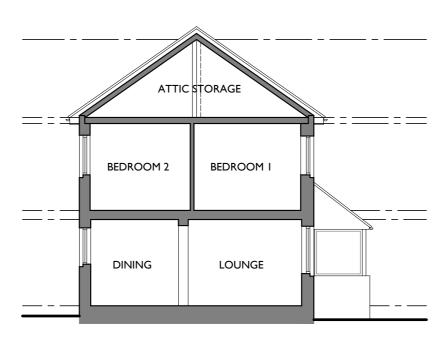

NORTH ELEVATION



SECTION A-A



# SOUTH ELEVATION

## CDM 2015

THIS PROJECT HAS BEEN ASSESSED UNDER THE CONSTRUCTION DESIGN MANAGEMENT REGULATIONS 2015 AND RELEVANT INFORMATION INCORPORATED TO ASSIST THE CLIENT, CONTRACTORS AND OTHER DESIGNERS INVOLVED WITH THE PROJECT. IT IS ASSUMED THAT THE WORKS WILL BE CARRIED OUT BY COMPETENT CONTRACTOR(S) IN ACCORDANCE WITH THE APPROPRIATE APPROVED METHOD STATEMENT(S).

PRINCIPAL DESIGNER: COLIN THOMPSON (CHARTERED ARCHITECT) OLD CHAPEL ROAD, INVERURIE, AB5 I 4QN

PRINCIPAL CONTRACTOR: TBC

## CDM LEGEND:

SERVICES WATER

CONSTRUCTION:

DWELLING HOUSE: TIMBER SUSPENDED FLOORS: WALLS: BLOCKWORK TIMBER MEMBERS WITH ROOF: CONCRETE TILES DOORS / WINDOWS: UPVC

EXISTING SERVICES: ELECTRICITY FRONT ELEVATION PUBLIC SUPPLY FOUL DRAIN. NOT KNOWN SURFACE WATER: NOT KNOWN