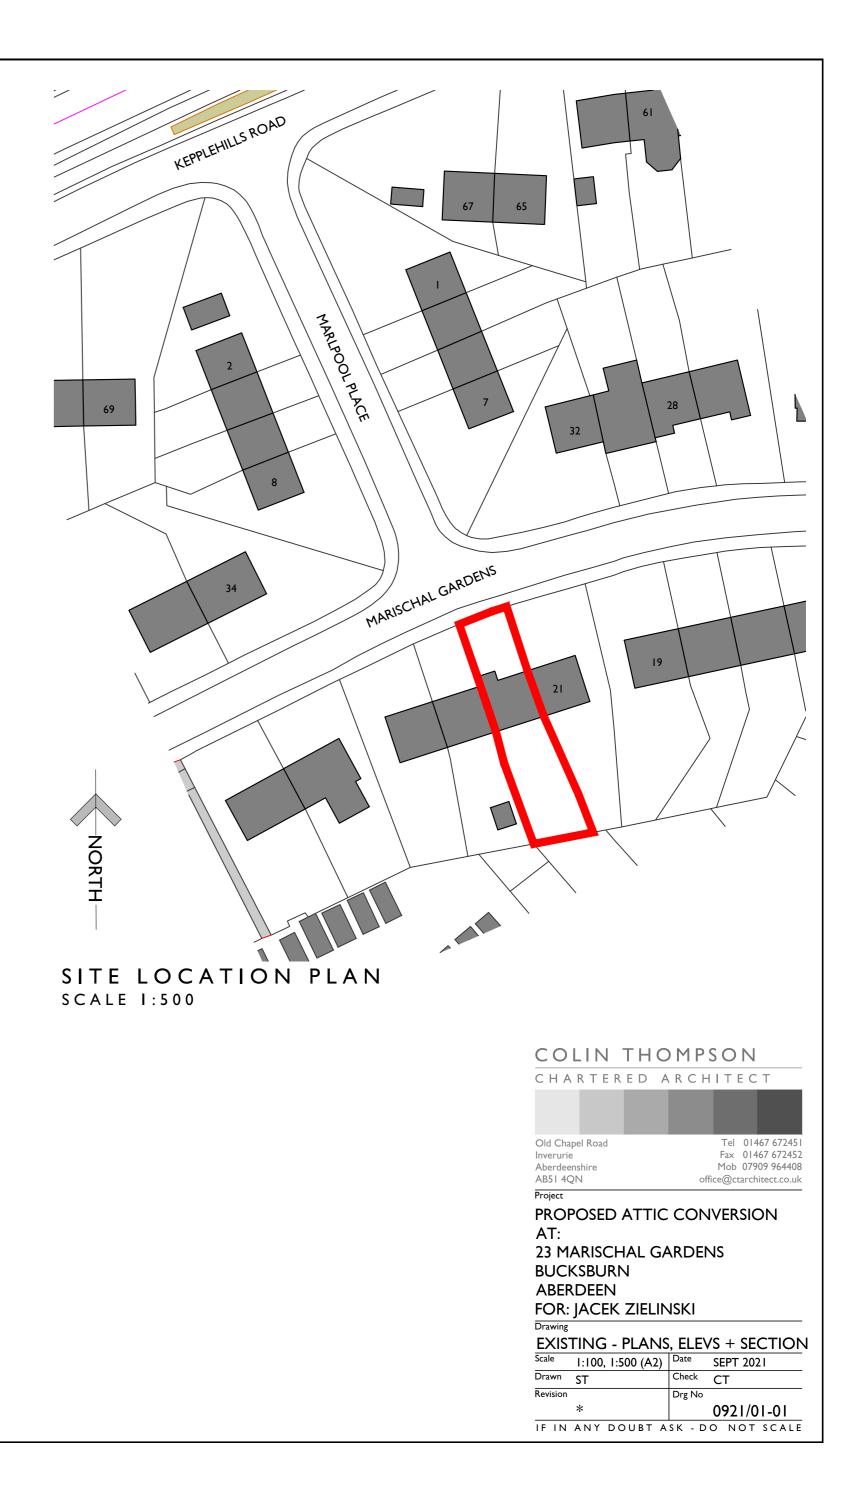

SECTION A-A



# SOUTH ELEVATION

## CDM 2015

THIS PROJECT HAS BEEN ASSESSED UNDER THE CONSTRUCTION DESIGN MANAGEMENT REGULATIONS 2015 AND RELEVANT INFORMATION INCORPORATED TO ASSIST THE CLIENT, CONTRACTORS AND OTHER DESIGNERS INVOLVED WITH THE PROJECT. IT IS ASSUMED THAT THE WORKS WILL BE CARRIED OUT BY COMPETENT CONTRACTOR(S) IN ACCORDANCE WITH THE APPROPRIATE APPROVED METHOD STATEMENT(S).

PRINCIPAL DESIGNER: COLIN THOMPSON (CHARTERED ARCHITECT) OLD CHAPEL ROAD, INVERURIE, AB5 I 4QN

PRINCIPAL CONTRACTOR: TBC

## CDM LEGEND:

SERVICES WATER

CONSTRUCTION:

DWELLING HOUSE: TIMBER SUSPENDED FLOORS: WALLS: BLOCKWORK TIMBER MEMBERS WITH ROOF: CONCRETE TILES DOORS / WINDOWS: UPVC

EXISTING SERVICES: ELECTRICITY FRONT ELEVATION PUBLIC SUPPLY FOUL DRAIN. NOT KNOWN SURFACE WATER: NOT KNOWN