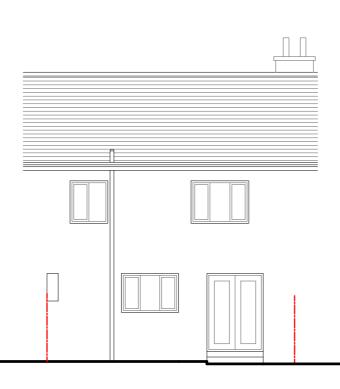

NORTH ELEVATION



SECTION A-A



# SOUTH ELEVATION

## CDM 2015

THIS PROJECT HAS BEEN ASSESSED UNDER THE CONSTRUCTION DESIGN MANAGEMENT REGULATIONS 2015 AND RELEVANT INFORMATION INCORPORATED TO ASSIST THE CLIENT, CONTRACTORS AND OTHER DESIGNERS INVOLVED WITH THE PROJECT. IT IS ASSUMED THAT THE WORKS WILL BE CARRIED OUT BY COMPETENT CONTRACTOR(S) IN ACCORDANCE WITH THE APPROPRIATE APPROVED METHOD STATEMENT(S).

PRINCIPAL DESIGNER: COLIN THOMPSON (CHARTERED ARCHITECT) OLD CHAPEL ROAD, INVERURIE, AB5 I 4QN

PRINCIPAL CONTRACTOR: TBC

## CDM LEGEND:

SERVICES WATER

CONSTRUCTION:

DWELLING HOUSE: TIMBER SUSPENDED FLOORS: WALLS: BLOCKWORK TIMBER MEMBERS WITH ROOF: CONCRETE TILES DOORS / WINDOWS: UPVC

EXISTING SERVICES: ELECTRICITY FRONT ELEVATION PUBLIC SUPPLY FOUL DRAIN. NOT KNOWN SURFACE WATER: NOT KNOWN