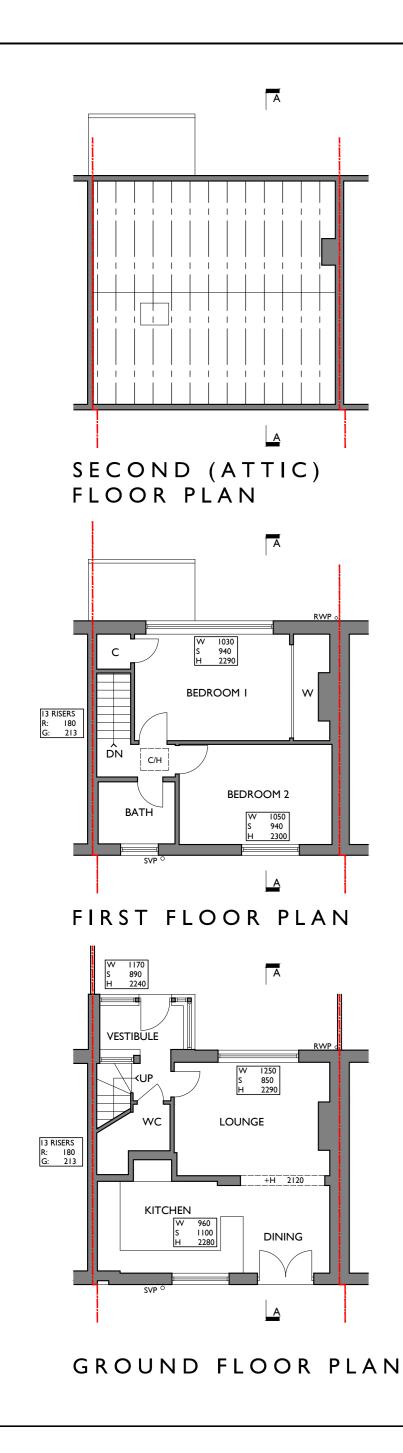

NORTH ELEVATION



SECTION A-A



# SOUTH ELEVATION

## CDM 2015

THIS PROJECT HAS BEEN ASSESSED UNDER THE CONSTRUCTION DESIGN MANAGEMENT REGULATIONS 2015 AND RELEVANT INFORMATION INCORPORATED TO ASSIST THE CLIENT, CONTRACTORS AND OTHER DESIGNERS INVOLVED WITH THE PROJECT. IT IS ASSUMED THAT THE WORKS WILL BE CARRIED OUT BY COMPETENT CONTRACTOR(S) IN ACCORDANCE WITH THE APPROPRIATE APPROVED METHOD STATEMENT(S).

PRINCIPAL DESIGNER: COLIN THOMPSON (CHARTERED ARCHITECT) OLD CHAPEL ROAD, INVERURIE, AB5 I 4QN

PRINCIPAL CONTRACTOR: TBC

## CDM LEGEND:

SERVICES WATER

CONSTRUCTION:

DWELLING HOUSE: TIMBER SUSPENDED FLOORS: WALLS: BLOCKWORK TIMBER MEMBERS WITH ROOF: CONCRETE TILES DOORS / WINDOWS: UPVC

EXISTING SERVICES: ELECTRICITY FRONT ELEVATION PUBLIC SUPPLY FOUL DRAIN. NOT KNOWN SURFA