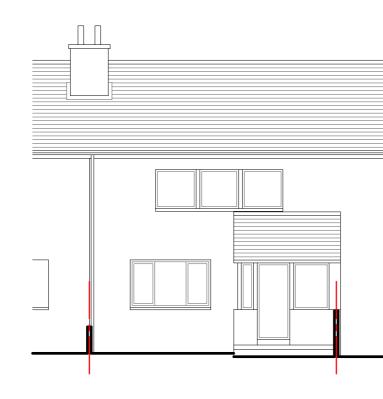

NORTH ELEVATION



SECTION A-A



# SOUTH ELEVATION

## CDM 2015

THIS PROJECT HAS BEEN ASSESSED UNDER THE CONSTRUCTION DESIGN MANAGEMENT REGULATIONS 2015 AND RELEVANT INFORMATION INCORPORATED TO ASSIST THE CLIENT, CONTRACTORS AND OTHER DESIGNERS INVOLVED WITH THE PROJECT. IT IS ASSUMED THAT THE WORKS WILL BE CARRIED OUT BY COMPETENT CONTRACTOR(S) IN ACCORDANCE WITH THE APPROPRIATE APPROVED METHOD STATEMENT(S).

PRINCIPAL DESIGNER: COLIN THOMPSON (CHARTERED ARCHITECT) OLD CHAPEL ROAD, INVERURIE, AB5 I 4QN

PRINCIPAL CONTRACTOR: TBC

## CDM LEGEND:

SERVICES WATER

CONSTRUCTION:

DWELLING HOUSE: TIMBER SUSPENDED FLOORS: WALLS: BLOCKWORK TIMBER MEMBERS WITH ROOF: CONCRETE TILES DOORS / WINDOWS: UPVC

EXISTING SERVICES: ELECTRICITY FRONT ELEVATION PUBLIC SUPPLY FOUL DRAIN. NOT KNOWN SURFACE