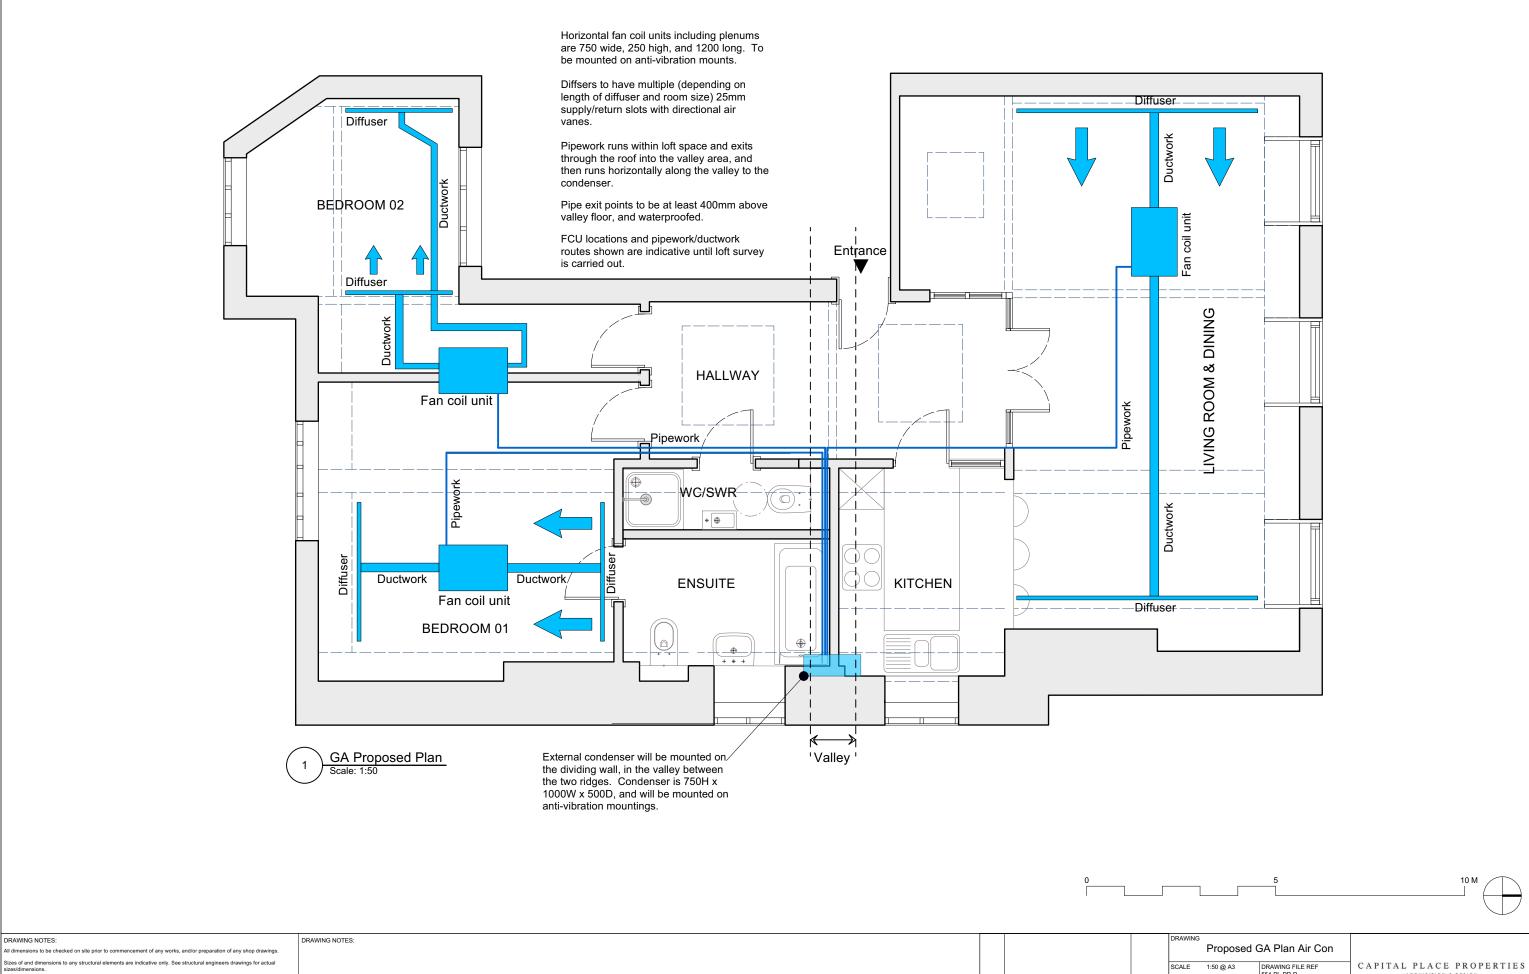

DRAWING NOTES:

All dimensions to be checked on site prior to commencement of any works, and/or preparation of any shop drawings.

Social: 1:50 @ A3 DRAWING FILE RF Social and dimensions to any structural elements are indicative only. See structural engineers drawings for actual sizes and dimensions to any structural elements are indicative only. See structural engineers drawings for actual sizes and dimensions.

This drawing to be read in conjunction with all other Architects drawings, specifications and other Consultants' information.

DWG No.

100 NAUNING STATUS.

DRAWING STATUS.

DRAWING FILE RF SOCIAL FROM THIS DRAWING.

DRAWING STATUS.

DRAWING FILE RF SOCIAL FROM THIS DRAWING.

DRAWING STATUS.

DRAWING FILE RF SOCIAL FROM THIS DRAWING.

DRAWING STATUS.

DRAWING GRAP PLAPE P SOCIAL