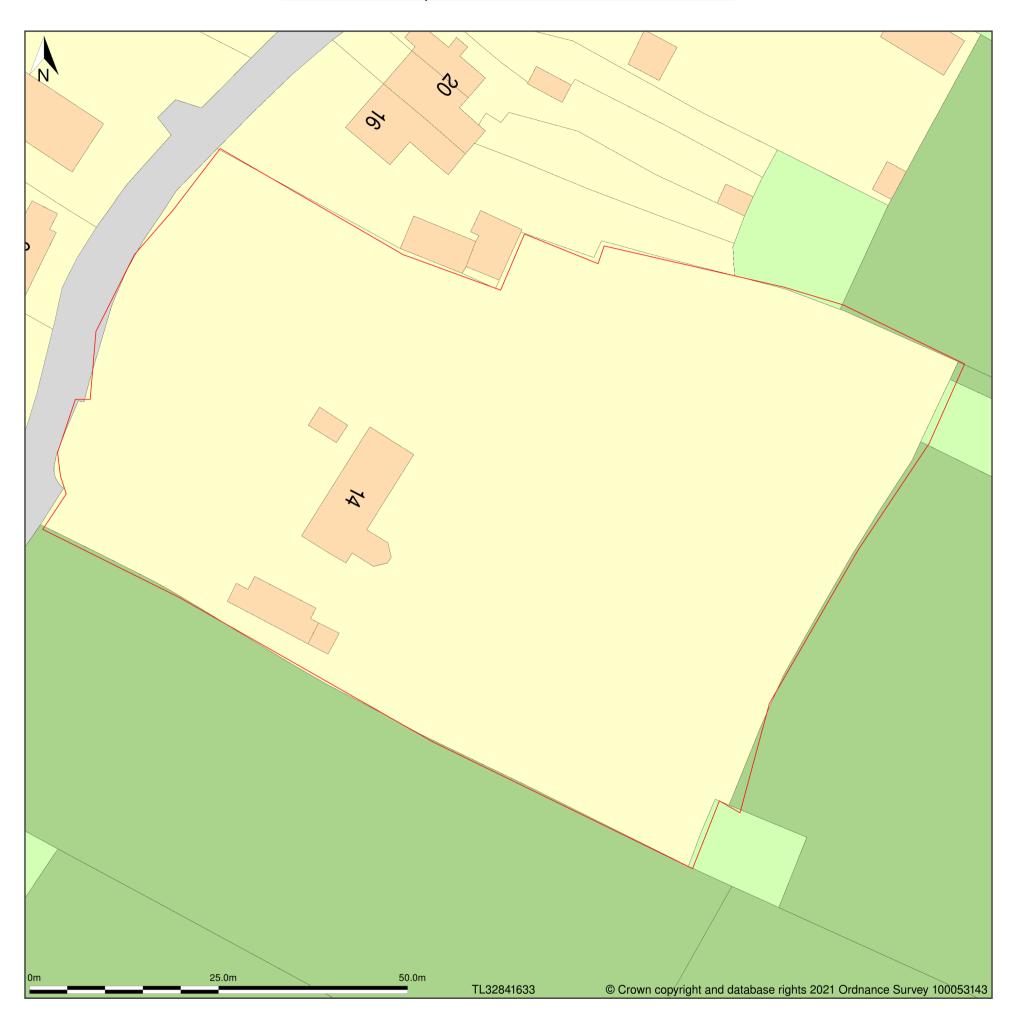

## Elm Tree Farm, Chapmore End, Ware, Hertfordshire, SG12 0HF

Block Plan shows area bounded by: 532781.0, 216268.5 532909.0, 216396.5 (at a scale of 1:500), OSGridRef: TL32841633. The representation of a road, track or path is no evidence of a right of way. The representation of features as lines is no evidence of a property boundary.

Produced on 8th Sep 2021 from the Ordnance Survey National Geographic Database and incorporating surveyed revision available at this date. Reproduction in whole or part is prohibited without the prior permission of Ordnance Survey. © Crown copyright 2021. Supplied by www.buyaplan.co.uk a licensed Ordnance Survey partner (100053143). Unique plan reference: #00666338-405A10