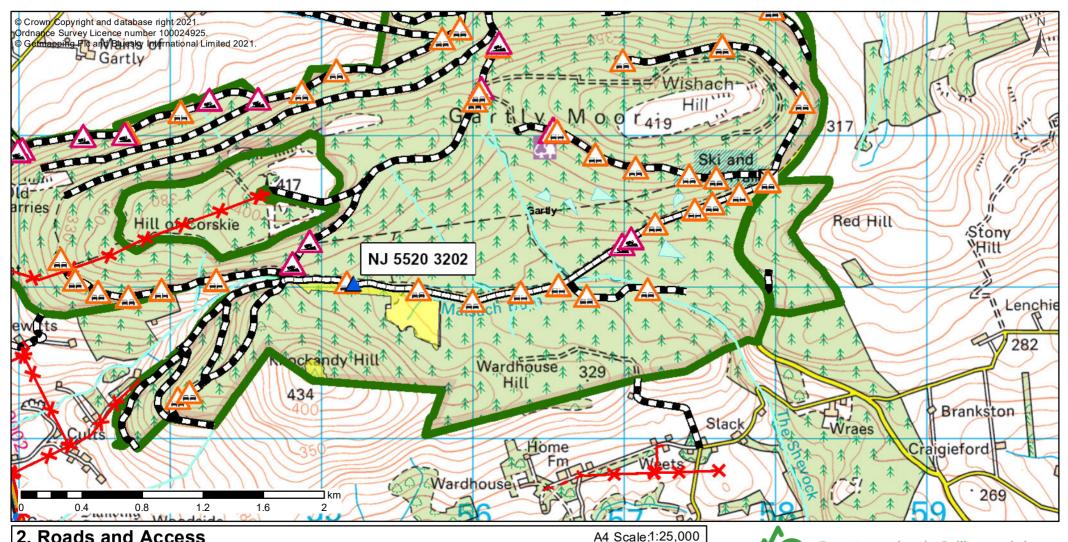

2. Roads and Access

Forest District: Moray & Aberdeenshire Contract Type: Service - Habitat Management

22/07/2021

Contract Name:

Prepared By: Jamie Cousland

Contract Manager: Philippa Murphy

Date Prepared:

39759 Contract No:

| 2. Roads and Access         |                             |
|-----------------------------|-----------------------------|
| 39759                       |                             |
| Access Points               |                             |
|                             | Access Points               |
| Road Hazards and Facilities |                             |
|                             | Gradient                    |
| $  \triangle  $             | Restricted Road Width       |
| Δ                           | Overhead Hazard             |
| A                           | Substandard Feature         |
|                             | Facilities                  |
| Gates                       | Cattle Grids/Barriers       |
|                             | Gates/Cattle Grids/Barriers |
| Electri                     | city Powerlines             |
| <b>K</b>                    | Overhead powerline          |
| _                           | Underground powerline       |
| Core Paths                  |                             |
|                             | Core Paths                  |
| Water                       | Pipelines                   |
| <b>5</b>                    | Water Pipelines             |
| Forest Road Access Route    |                             |
| □□ Forest Road Access Route |                             |
| Forest Roads                |                             |
|                             | Forest Roads                |
| Watercourses                |                             |
| _                           | Watercourses                |
| Open                        |                             |
|                             | Open Water                  |
| Blocks                      |                             |
|                             | Blocks                      |
| Contract Areas              |                             |
|                             | Contract Areas              |
|                             |                             |
|                             |                             |
|                             |                             |
|                             |                             |
|                             |                             |
|                             |                             |
|                             |                             |