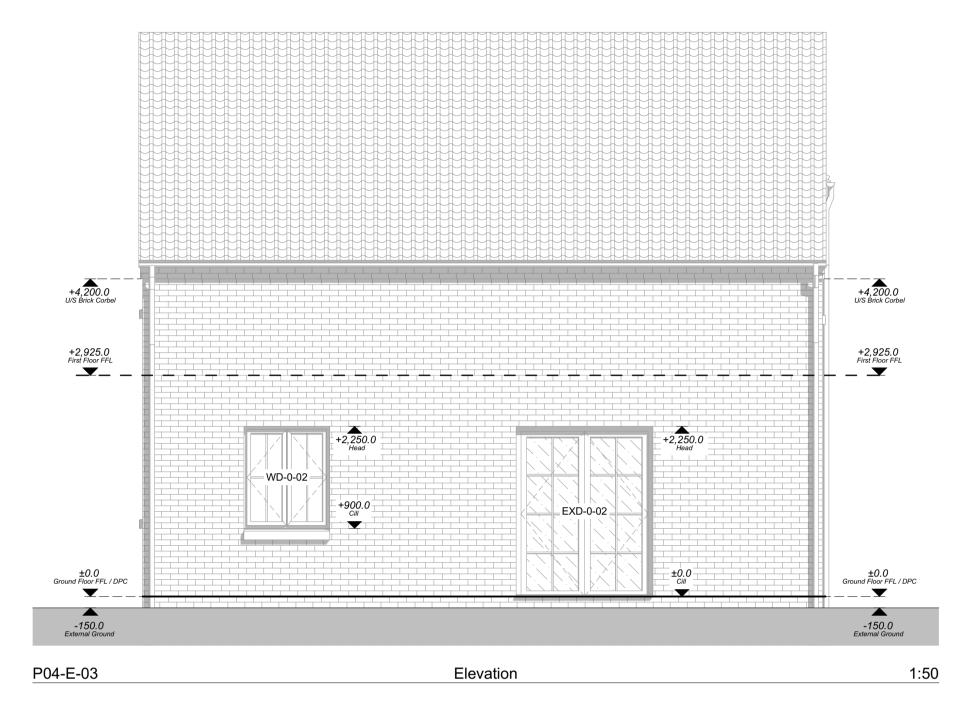

21-834 - Plot 07 & 08 - Materials Legend

Critical Glazing
Hatch denotes areas of toughened glass to all window glazing below 800mm from the internal floor finish level, and to all doors and sidelights glazing below 1500mm from the internal floor finish level

Obscure & Critical Glazing Windows requiring both obscure and critical glazing are notated in elevation.

44 SILVER STREET, ELY, CAMBRIDGESHIRE, CB7 4JF TEL: +44(0)1353 665374

E-MAIL: info@johnsarchitects.co.uk WEB: www.johnsarchitects.co.uk