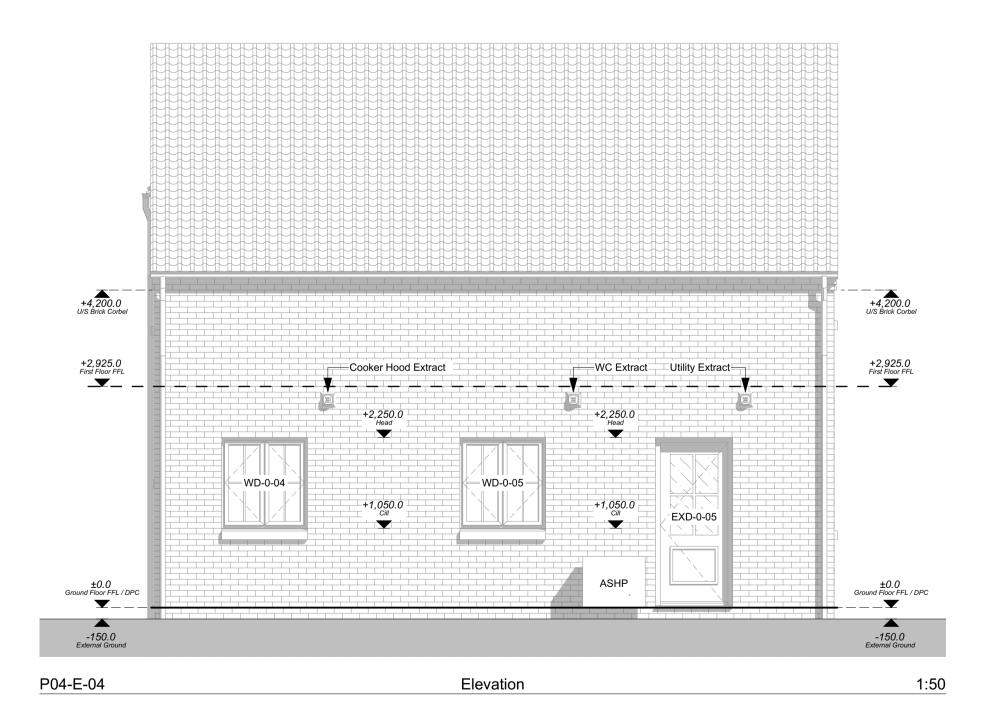

21-834 - Plot 07 & 08 - Materials Legend

Critical Glazing
Hatch denotes areas of toughened glass to all window glazing below 800mm from the internal floor finish level, and to all doors and sidelights glazing below 1500mm from the internal floor finish level

Obscure & Critical Glazing Windows requiring both obscure and critical glazing are notated in elevation.

44 SILVER STREET, ELY, CAMBRIDGESHIRE, CB7 4JF TEL: +44(0)1353 665374

E-MAIL: info@johnsarchitects.co.uk WEB: www.johnsarchitects.co.uk