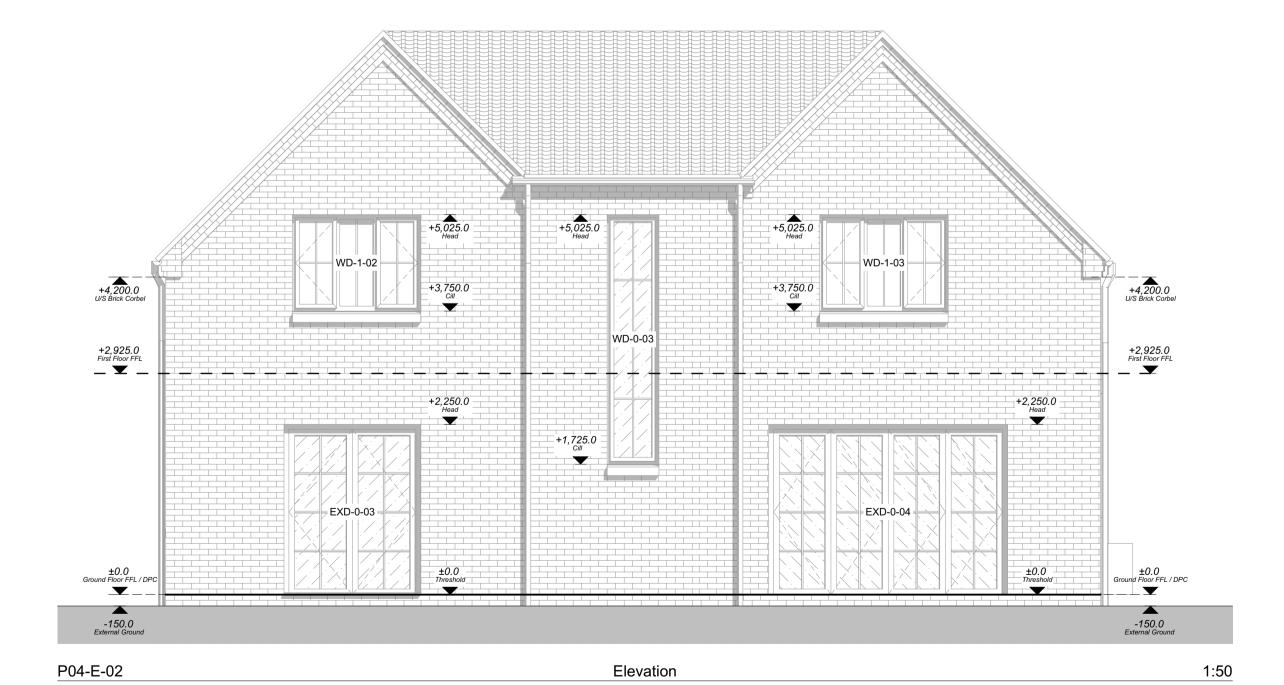

21-834 - Plot 07 & 08 - Materials Legend

Critical Glazing
Hatch denotes areas of toughened glass to all window glazing below 800mm from the internal floor finish level, and to all doors and sidelights glazing below 1500mm from the internal floor finish level

Obscure & Critical Glazing Windows requiring both obscure and critical glazing are notated in elevation.

44 SILVER STREET, ELY, CAMBRIDGESHIRE, CB7 4JF TEL: +44(0)1353 665374

E-MAIL: info@johnsarchitects.co.uk WEB: www.johnsarchitects.co.uk