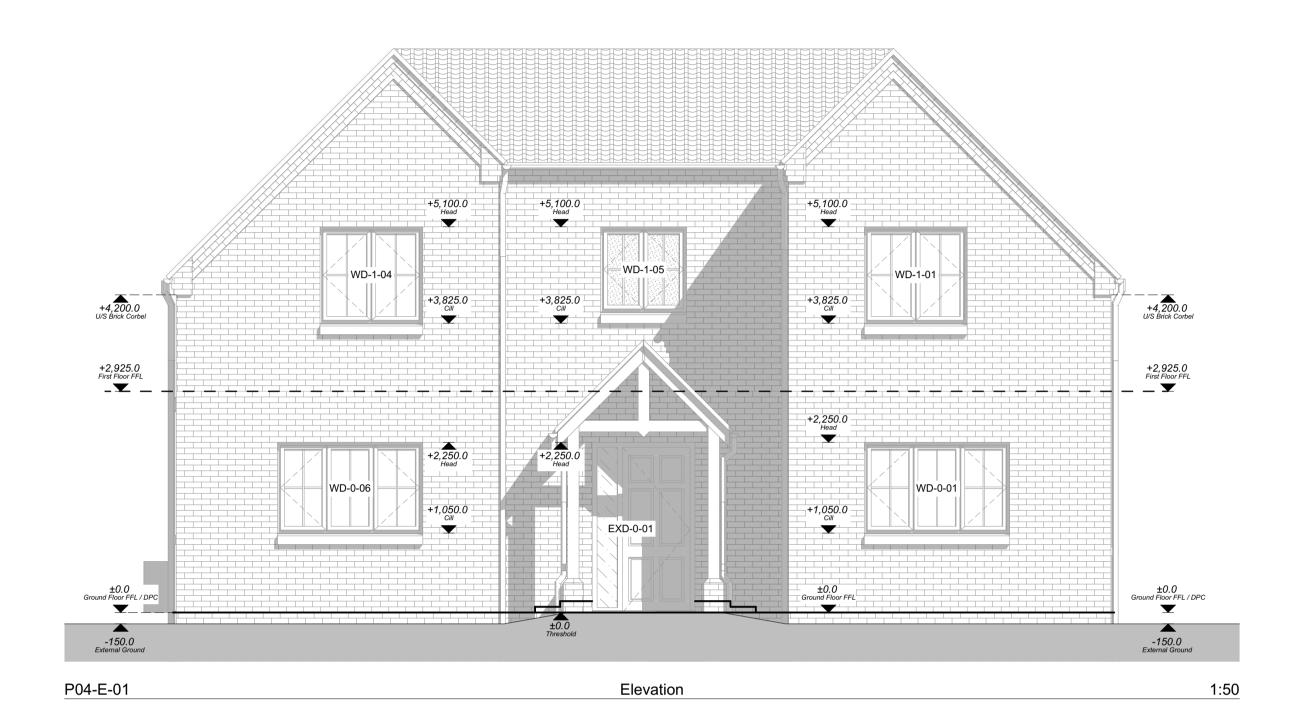

21-834 - Plot 07 & 08 - Materials Legend

Critical Glazing
Hatch denotes areas of toughened glass to all window glazing below 800mm from the internal floor finish level, and to all doors and sidelights glazing below 1500mm from the internal floor finish level

Obscure & Critical Glazing Windows requiring both obscure and critical glazing are notated in elevation.

44 SILVER STREET, ELY, CAMBRIDGESHIRE, CB7 4JF TEL: +44(0)1353 665374

E-MAIL: info@johnsarchitects.co.uk WEB: www.johnsarchitects.co.uk