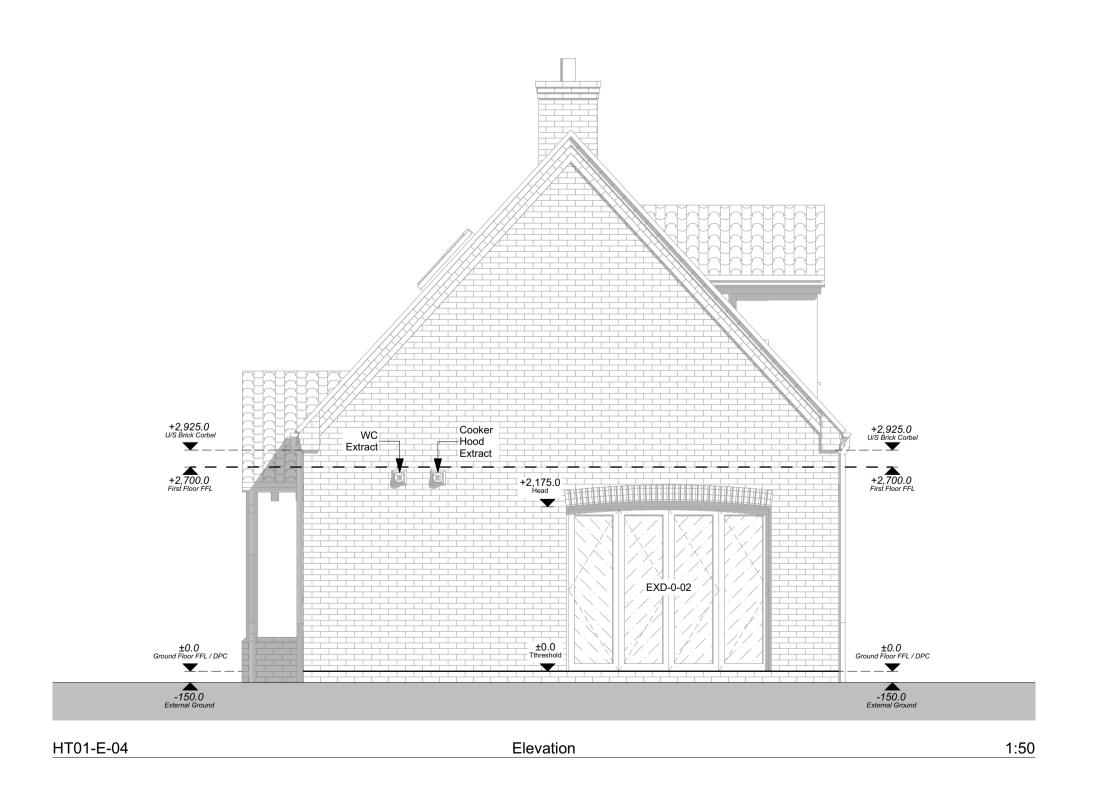

WD-1-02 Egress \_\_WD-1-03 \_\_ Egress +2,700.0 First Floor FFL +2,175.0 L WD-0-05 WD-0-04 WD-0-03 +825.0 +825.0 HT01-E-02 1:50 Elevation

This document and its design content is copyright Gary Johns Architects ©. It shall be read in conjunction with all other project information including models, specifications, schedules and related consultants documents. Do not scale from documents. All dimensions to be checked on site. Immediately report any discrepancies, errors or omissions on this document to Architect.