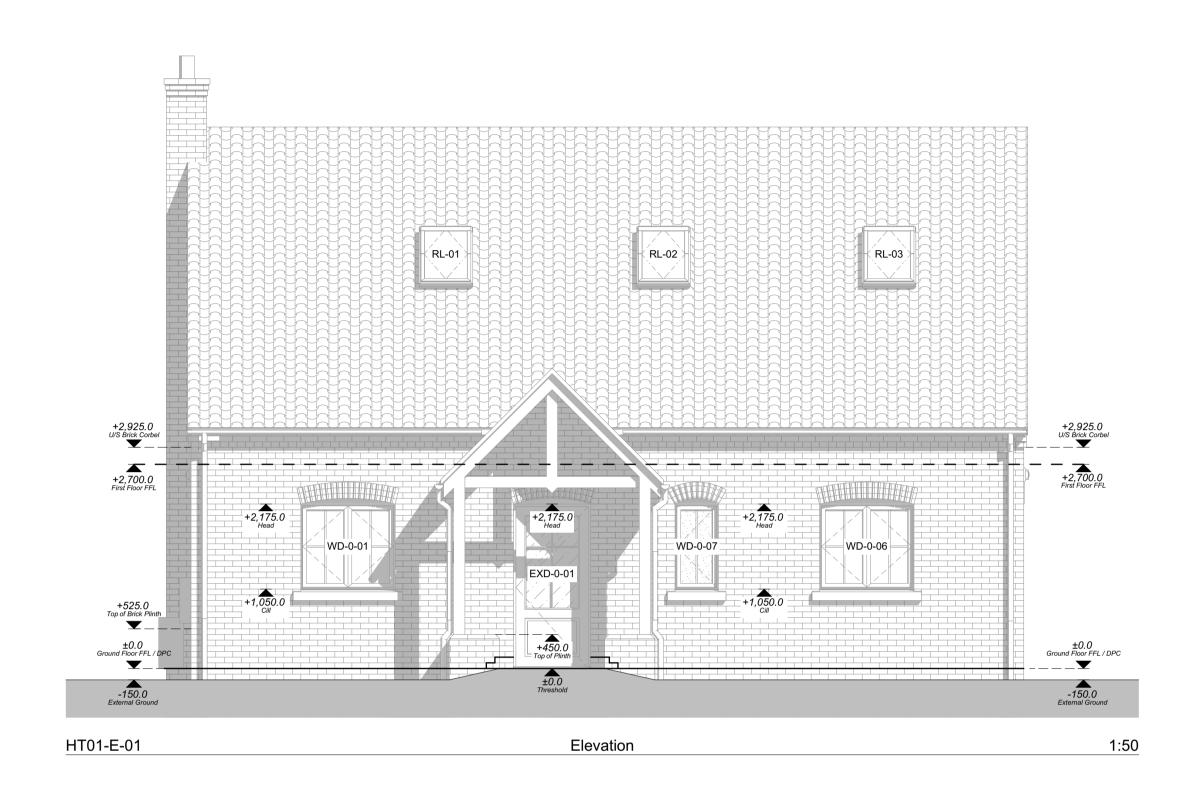

WD-1-02 Egress \_\_WD-1-03 \_\_ Egress +2,700.0 First Floor FFL +2,175.0 L WD-0-05 WD-0-04 WD-0-03 +825.0 +825.0 HT01-E-02 1:50 Elevation

This document and its design content is copyright Gary Johns Architects ©. It shall be read in conjunction with all other project information including models, specifications, schedules and related consultants documents. Do not scale from documents. All dimensions to be checked on site. Immediately report any discrepancies, errors or omissions on this document to Architect.