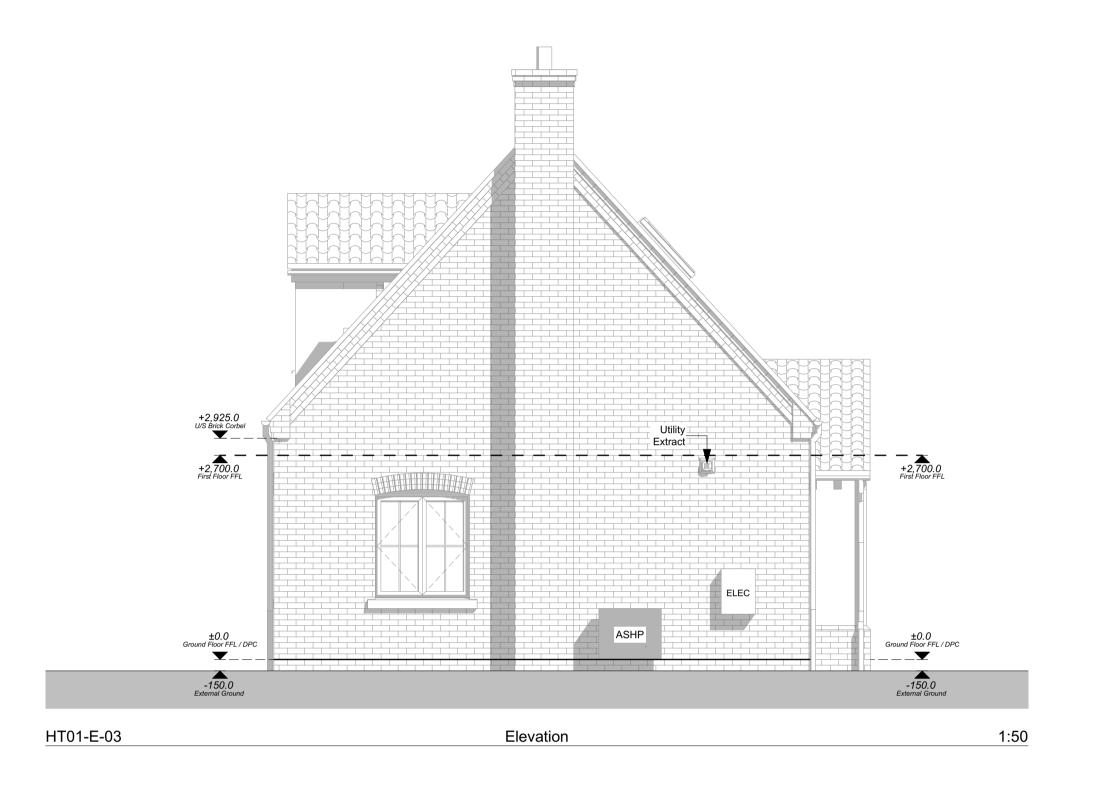

WD-1-02 Egress \_\_WD-1-03 \_\_ Egress +2,700.0 First Floor FFL +2,175.0 L WD-0-05 WD-0-04 WD-0-03 +825.0 +825.0 HT01-E-02 1:50 Elevation

This document and its design content is copyright Gary Johns Architects ©. It shall be read in conjunction with all other project information including models, specifications, schedules and related consultants documents. Do not scale from documents. All dimensions to be checked on site. Immediately report any discrepancies, errors or omissions on this document to Architect.