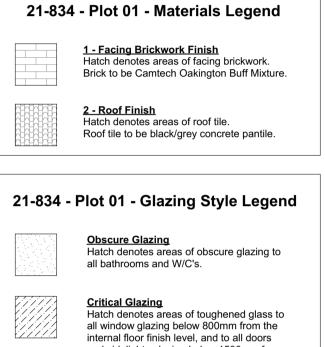

and sidelights glazing below 1500mm from the internal floor finish level

Obscure & Critical Glazing
Windows requiring both obscure and critical glazing are notated in elevation.

44 SILVER STREET, ELY, CAMBRIDGESHIRE, CB7 4JF TEL: +44(0)1353 665374 E-MAIL: info@johnsarchitects.co.uk WEB: www.johnsarchitects.co.uk