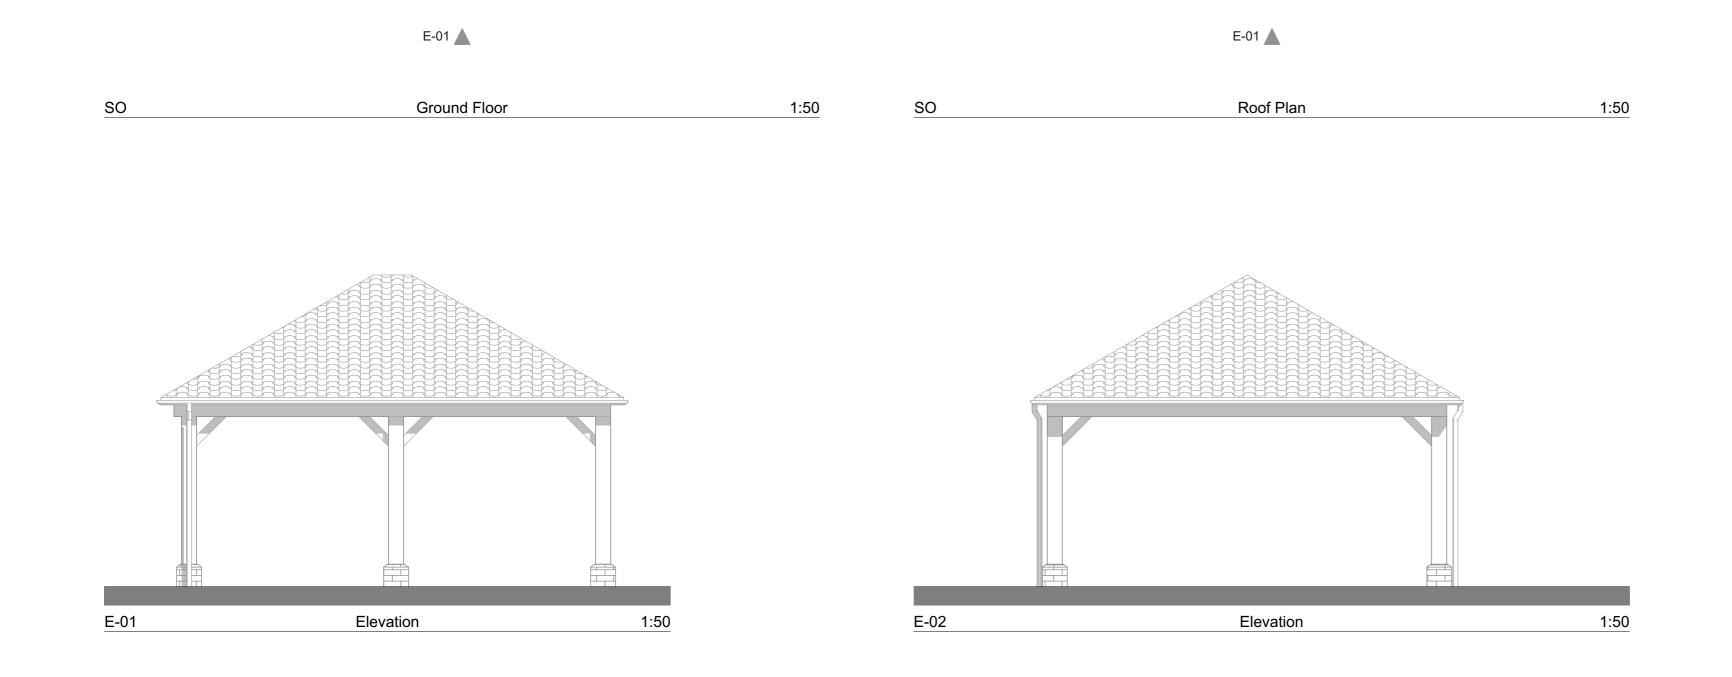

## 21-834 Materials Legend

<u>1 - Facing Brickwork Finish</u> Hatch denotes areas of facing brickwork. Brick to match host dwelling.

<u>2 - Roof Tile Finish</u> Hatch denotes roof tile finish. Roof tile to match host dwelling.

<u>3 - Oak Frame</u> Hatch denotes areas of oak frame.

E-02

E-02

E-03

E-04

| E-03 | Elevation | 1:50 |
|------|-----------|------|

| E-04 | F | Elevation | 1:50 |  |  |
|------|---|-----------|------|--|--|
| L-04 | L |           | 1.50 |  |  |

DRAWING TITLE Double Car Port - Plans & Elevations

|   | DRAWING STATUS |             | DRAWING SCALE @ A1  |          |  |
|---|----------------|-------------|---------------------|----------|--|
|   | PRELIMINARY    |             | 1:50                |          |  |
|   | DRAWN BY       | REVIEWED BY | DATE OF FIRST ISSUE |          |  |
|   | OC             | SH          | 31.08.2021          |          |  |
| 5 | PROJECT NUMBER | WORK STAGE  | DRAWING NUMBER      | REVISION |  |
| 5 | 21-834         | 4           | 800P                |          |  |