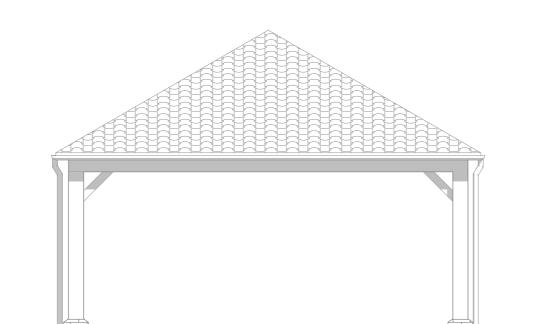

## 21-834 Materials Legend

<u>1 - Facing Brickwork Finish</u> Hatch denotes areas of facing brickwork. Brick to match host dwelling.

<u>2 - Roof Tile Finish</u> Hatch denotes roof tile finish. Roof tile to match host dwelling.

<u>3 - Oak Frame</u> Hatch denotes areas of oak frame.

E-02

E-02

E-03

E-04

| E-03 | Elevation | 1:50 |
|------|-----------|------|

| E-04 | F | Elevation | 1:50 |  |  |
|------|---|-----------|------|--|--|
| L-04 | L |           | 1.50 |  |  |