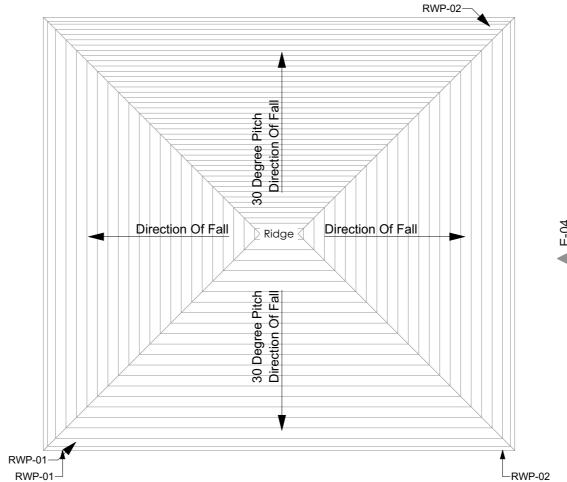

<u>3 - Oak Frame</u> Hatch denotes areas of oak frame.

E-02

E-02

E-03

E-04

| E-03 | Elevation | 1:50 |
|------|-----------|------|

| E-04 | F | Elevation | 1:50 |  |  |
|------|---|-----------|------|--|--|
| L-04 | L |           | 1.50 |  |  |