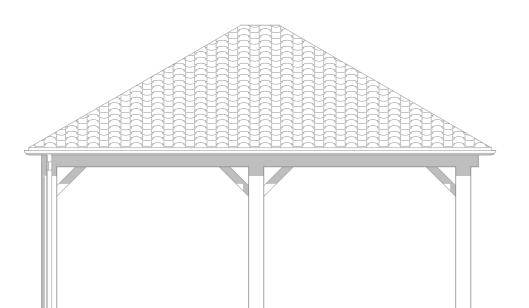

## 21-834 Materials Legend

<u>1 - Facing Brickwork Finish</u> Hatch denotes areas of facing brickwork. Brick to match host dwelling.

<u>2 - Roof Tile Finish</u> Hatch denotes roof tile finish. Roof tile to match host dwelling.

<u>3 - Oak Frame</u> Hatch denotes areas of oak frame.

E-02

E-02

E-03

E-04

| E-03 | Elevation | 1:50 |
|------|-----------|------|

| E-04 | F | Elevation | 1:50 |  |  |
|------|---|-----------|------|--|--|
| L-04 | L |           | 1.50 |  |  |