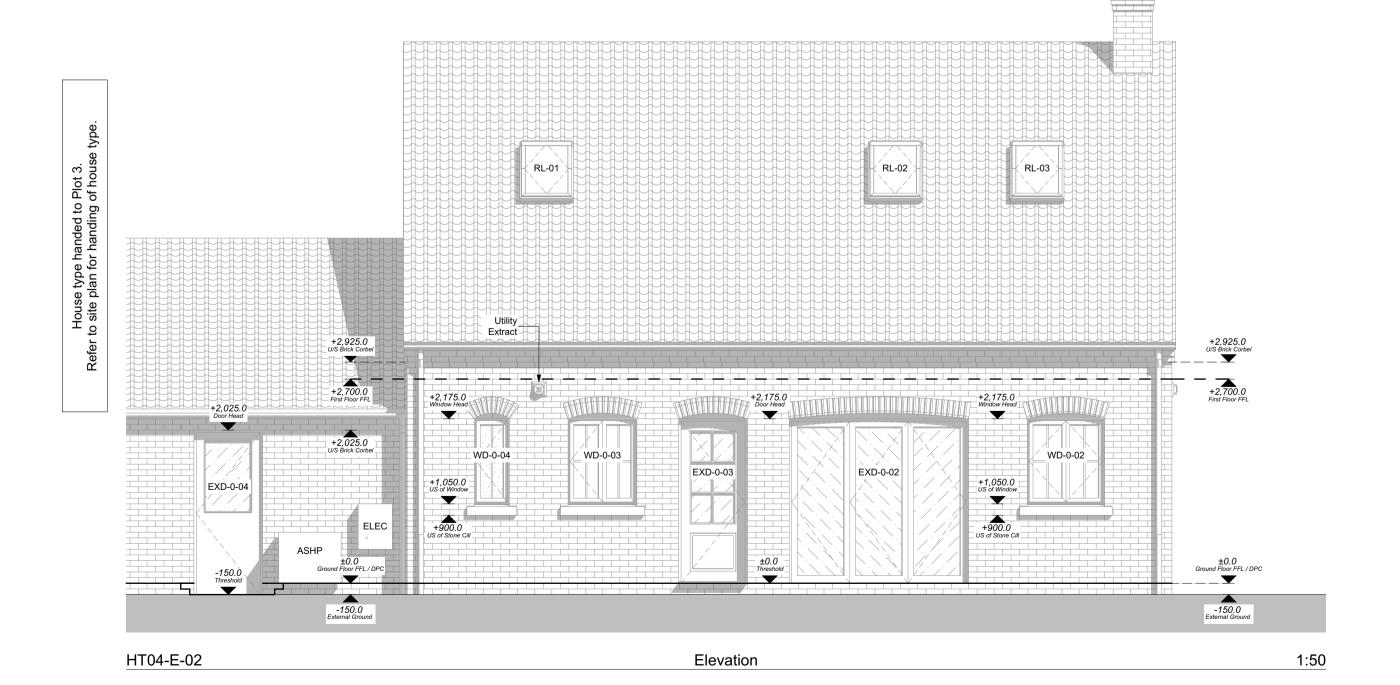

1 - Facing Brickwork Finish
Hatch denotes areas of facing brickwork.
Brick to be Wienerberger Renaissance Red Multi.

## 21-834 - Plots 03 & 04 - Glazing Style Legend

Obscure Glazing
Hatch denotes areas of obscure glazing to all bathrooms and W/C's.

Critical Glazing
Hatch denotes areas of toughened glass to all window glazing below 800mm from the internal floor finish level, and to all doors and sidelights glazing below 1500mm from the internal floor finish level

'O & CG'

Obscure & Critical Glazing
Windows requiring both obscure and critical glazing are notated in elevation.

44 SILVER STREET, ELY, CAMBRIDGESHIRE, CB7 4JF TEL: +44(0)1353 665374 E-MAIL: info@johnsarchitects.co.uk WEB: www.johnsarchitects.co.uk