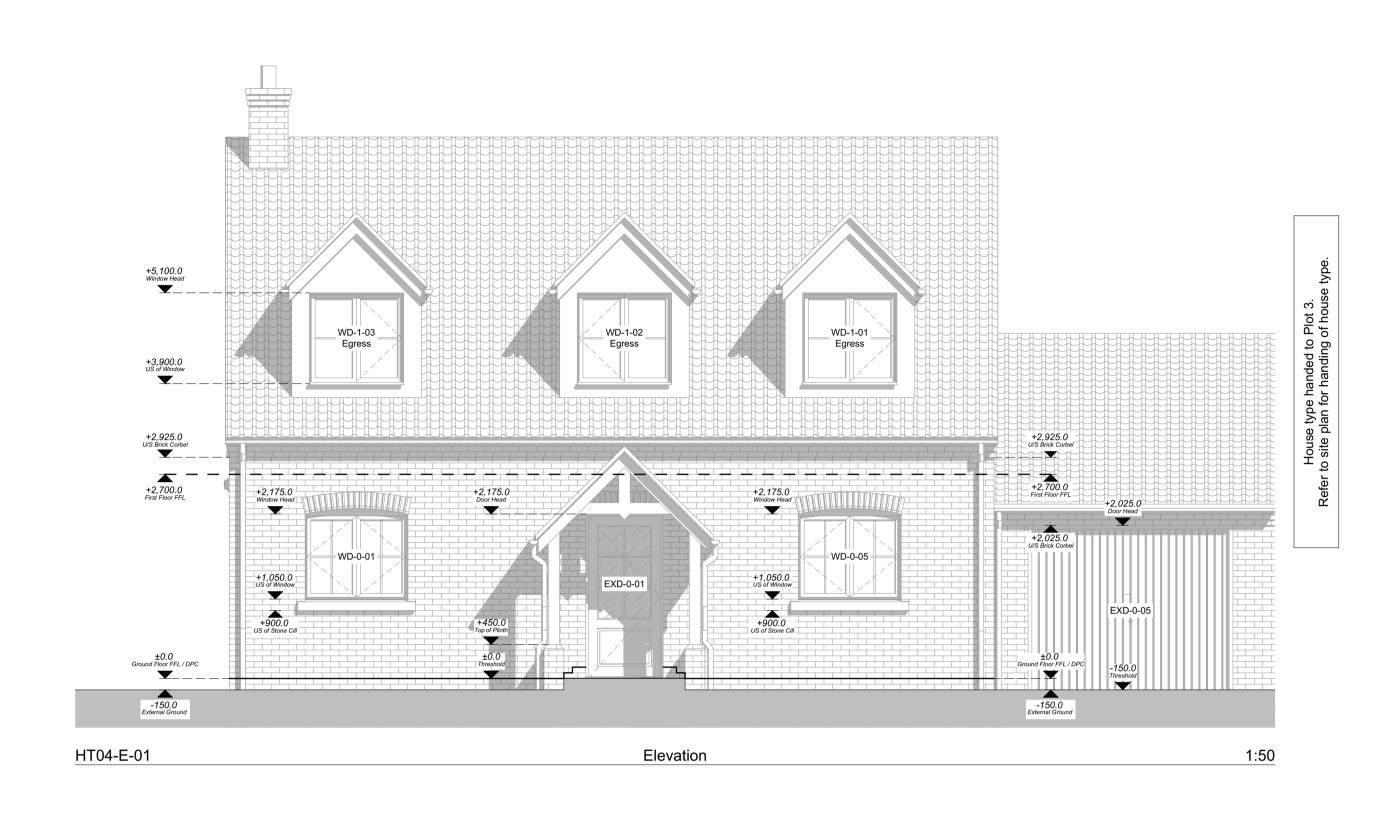

1 - Facing Brickwork Finish
Hatch denotes areas of facing brickwork.
Brick to be Wienerberger Renaissance Red Multi.

## 21-834 - Plots 03 & 04 - Glazing Style Legend

Obscure Glazing
Hatch denotes areas of obscure glazing to all bathrooms and W/C's.

Critical Glazing
Hatch denotes areas of toughened glass to all window glazing below 800mm from the internal floor finish level, and to all doors and sidelights glazing below 1500mm from the internal floor finish level

'O & CG'

Obscure & Critical Glazing
Windows requiring both obscure and critical glazing are notated in elevation.

44 SILVER STREET, ELY, CAMBRIDGESHIRE, CB7 4JF TEL: +44(0)1353 665374 E-MAIL: info@johnsarchitects.co.uk WEB: www.johnsarchitects.co.uk