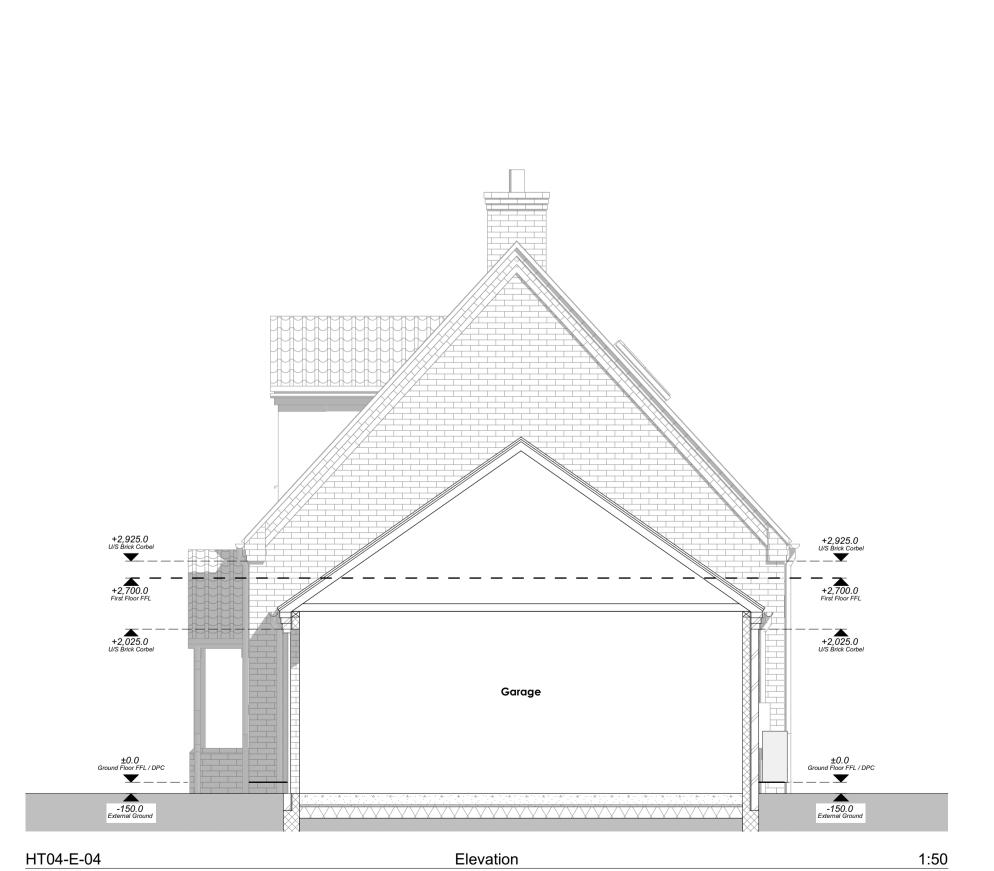

1 - Facing Brickwork Finish
Hatch denotes areas of facing brickwork.
Brick to be Wienerberger Renaissance Red Multi.