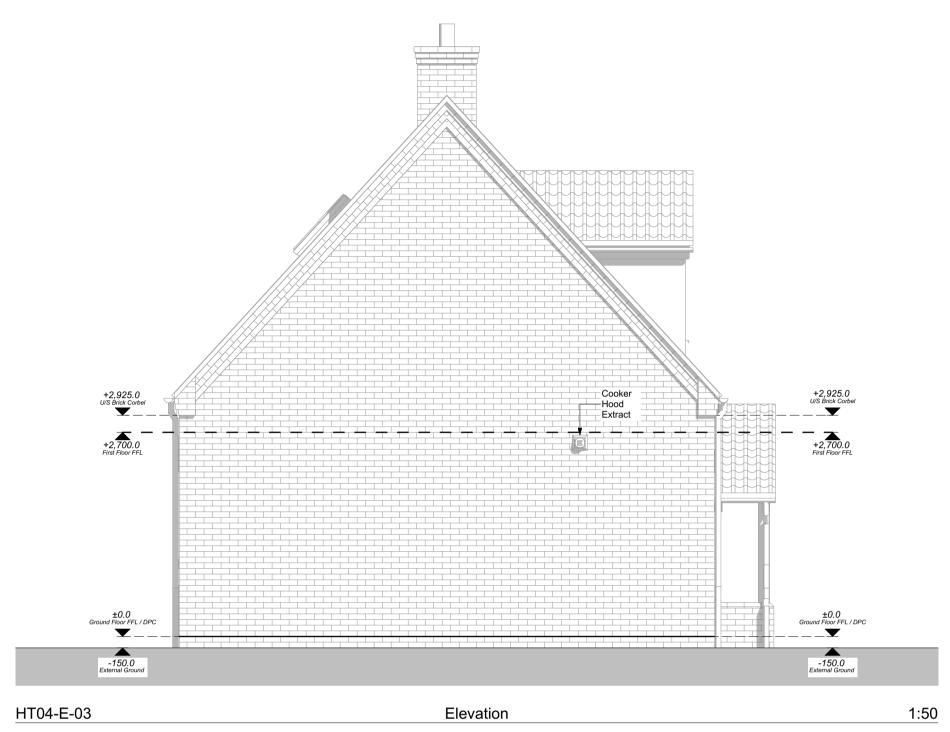

1 - Facing Brickwork Finish
Hatch denotes areas of facing brickwork.
Brick to be Wienerberger Renaissance Red Multi.