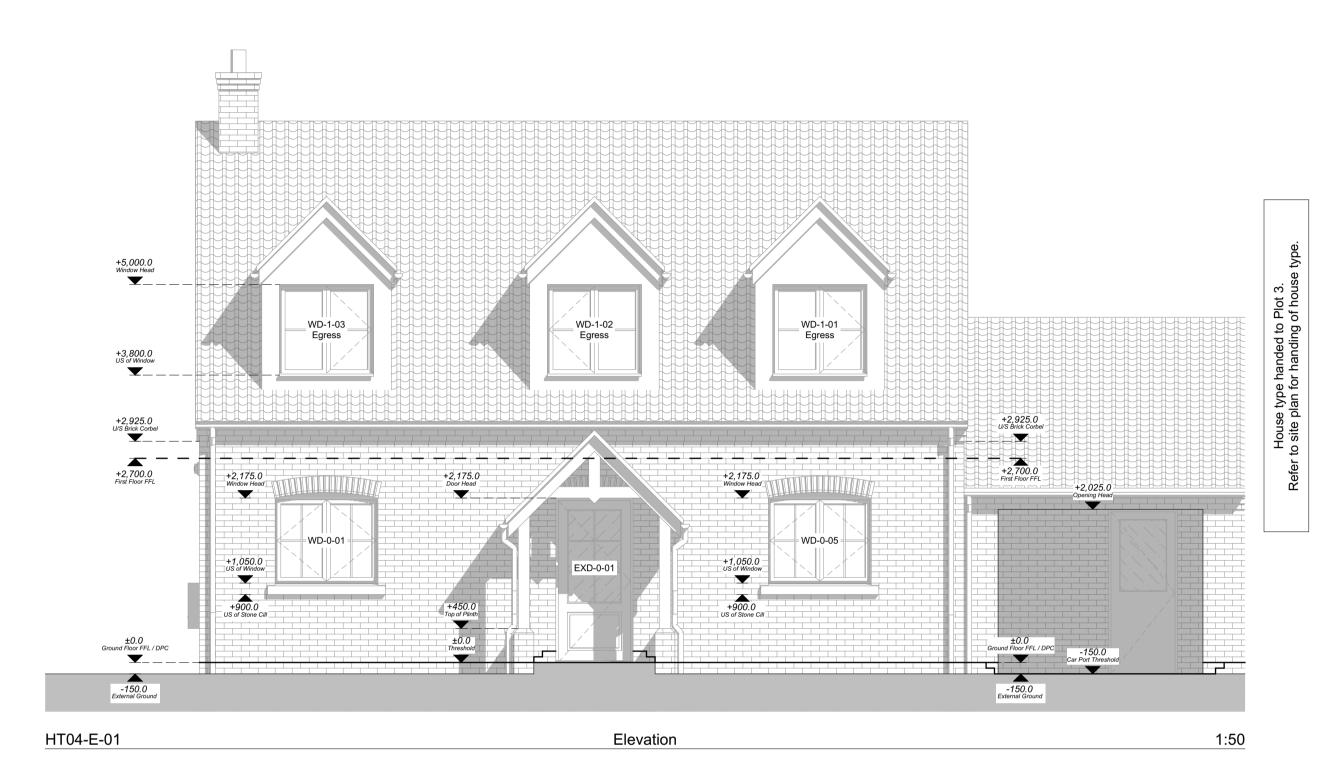

1:50

House type handed to Plot 3. Refer to site plan for handing of house type.

44 SILVER STREET, ELY, CAMBRIDGESHIRE, CB7 4JF TEL : +44(0)1353 665374 E-MAIL : info@johnsarchitects.co.uk WEB : www.johnsarchitects.co.uk